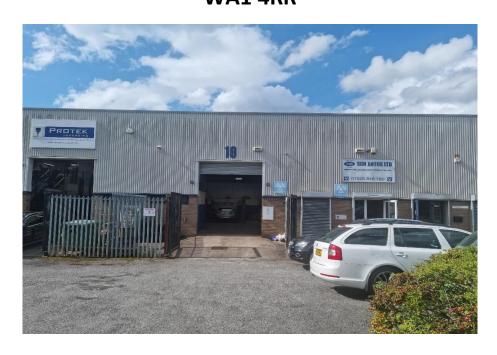

# Description

A steel portal frame unit with brick and metal clad elevations. The unit has a level access loading door and a decent size forecourt with enclosed yard for loading. Notable features are:-

- Ground floor office space
- Excellent access to Junction 21 M6
- 3 phase power
- Car parking and loading in front of the property