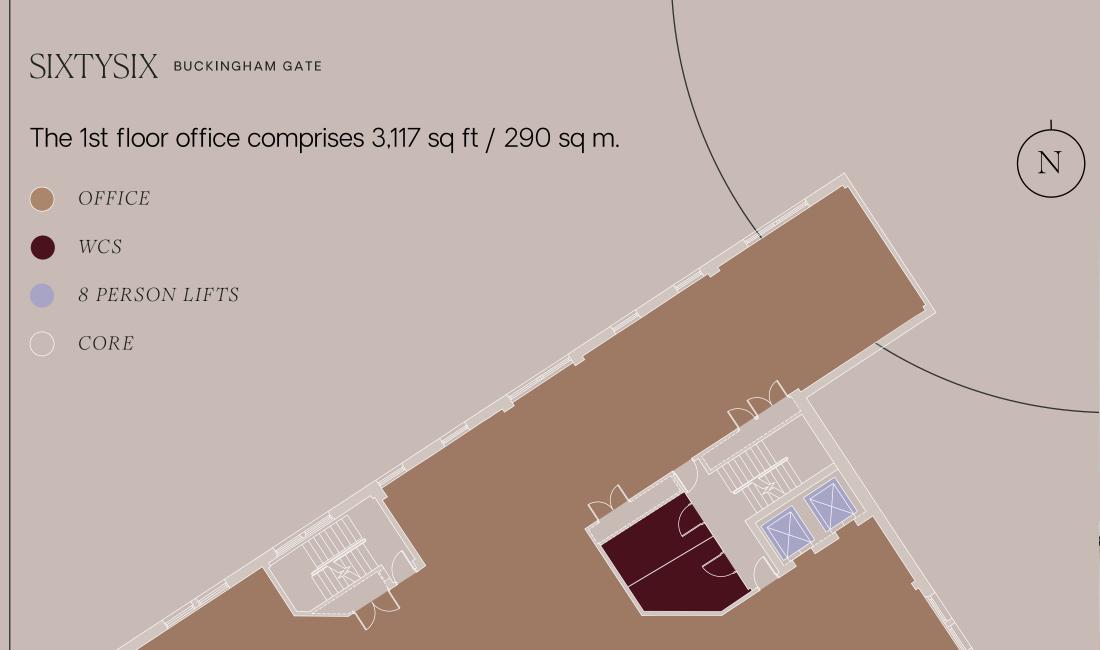

3,117 sq ft / 290 sq m Entire 1<sup>st</sup> Floor Accommodation Available To Let

### SIXTYSIX BUCKINGHAM GATE

The available accommodation comprises the entire 1st floor. The suite has been refurbished to provide an open plan layout, benefiting from natural light on all sides.

The building has 2 eight-person passenger lifts, which open directly on to the floor. The building benefits from newly refurbished end of journey facilities, a manned reception, as well excellent local amenity within the local area, including a range of gyms, bars and restaurants.