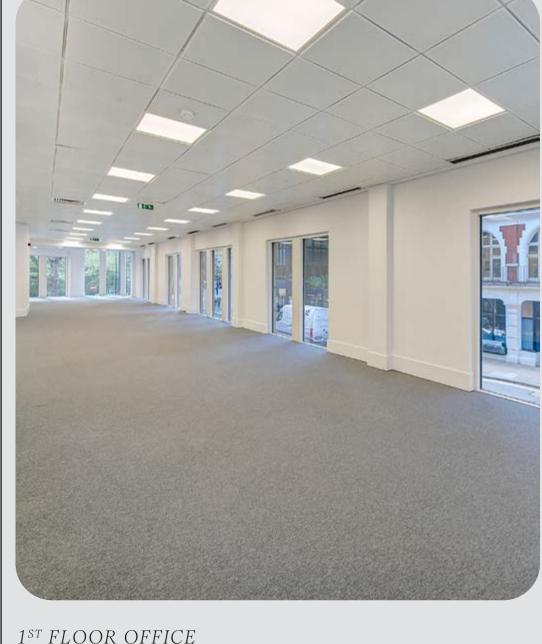

### SIXTYSIX BUCKINGHAM GATE

The available accommodation comprises the entire 1st floor. The suite has been refurbished to provide an open plan layout, benefiting from natural light on all sides.

The building has 2 eight-person passenger lifts, which open directly on to the floor. The building benefits from newly refurbished end of journey facilities, a manned reception, as well excellent local amenity within the local area, including a range of gyms, bars and restaurants.

SHOWER FACILITIES

BICYCLE STORAGE

AIR CONDITIONING

RAISED FLOOR

1<sup>ST</sup> FLOOR OFFICE

1<sup>ST</sup> FLOOR OFFICE