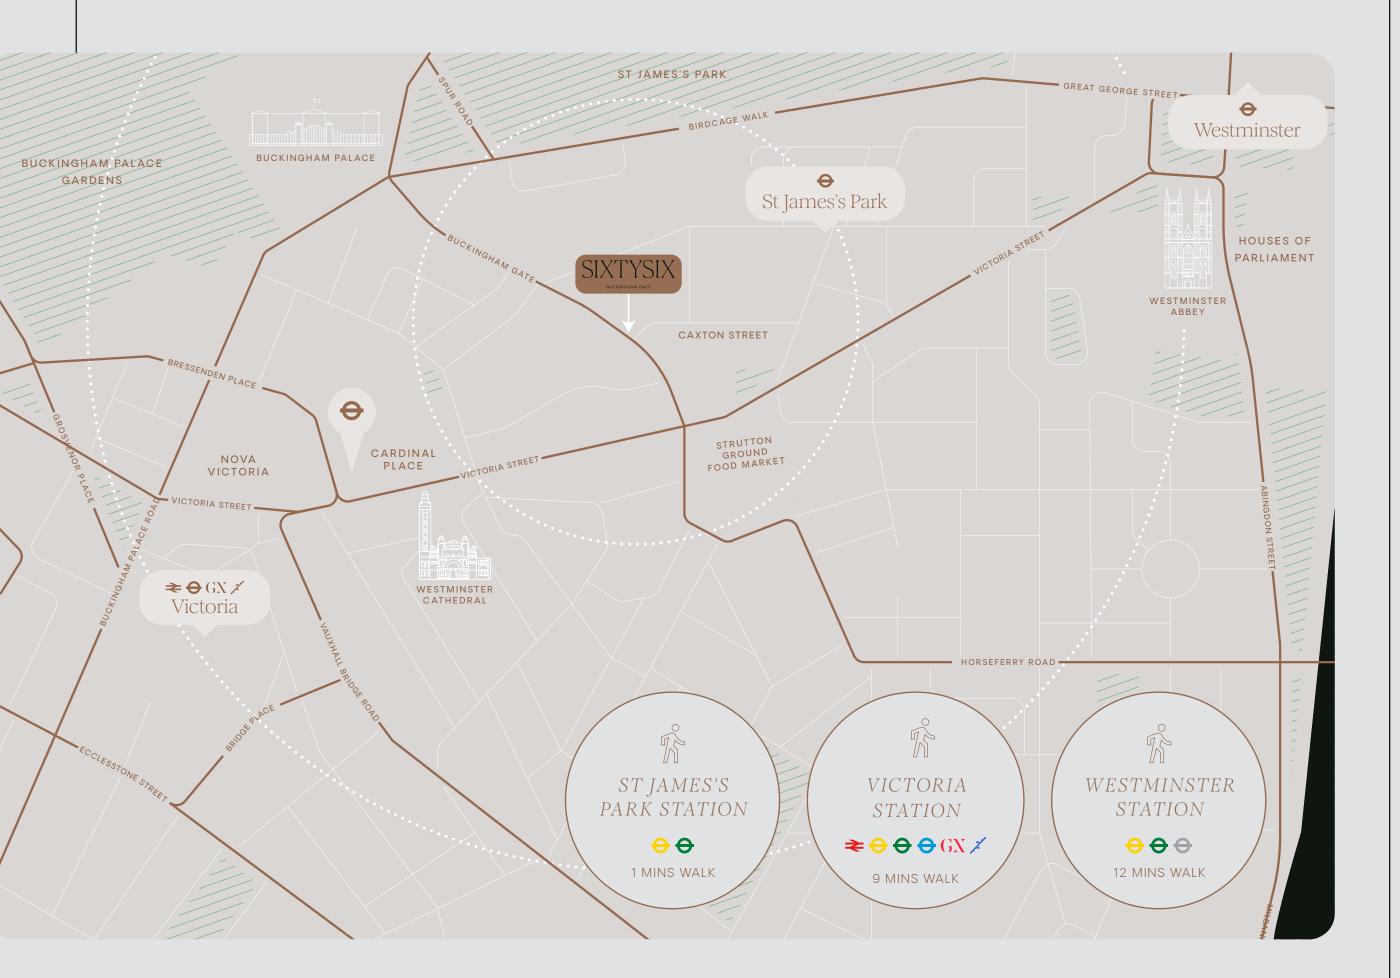

## SIXTYSIX BUCKINGHAM GATE

enviable location moments from both St James's Park and Green Park, both beautiful and historic green spaces to enjoy a stroll and a breath of fresh air in the heart of London. Other local amenities include the following.

#### FOOD & DRINK

Black Sheep Coffee

Bone Daddies

Chez Antoinette

Formative Coffee

Honi Poke

Market Hall Victoria

Mathura

Mathura

Pizza Pilgrims

Pret a Manger

Quilon

Sticks & Sushi

Strutton Ground Food Market

The Ivy

The Phoenix

**Urban Greens** 

Wagamama

#### THE ARTS

Apollo Victoria Theatre Tate Britain

Victoria Palace Theatre

#### WELLNESS

Barry's Bootcamp City Athletic

Gym Box

H2 Clubs Victoria

One Rebel

#### HOTELS

Park Plaza St Ermin's Hotel

The Conrad

The Goring

The Grosvenor

The Taj