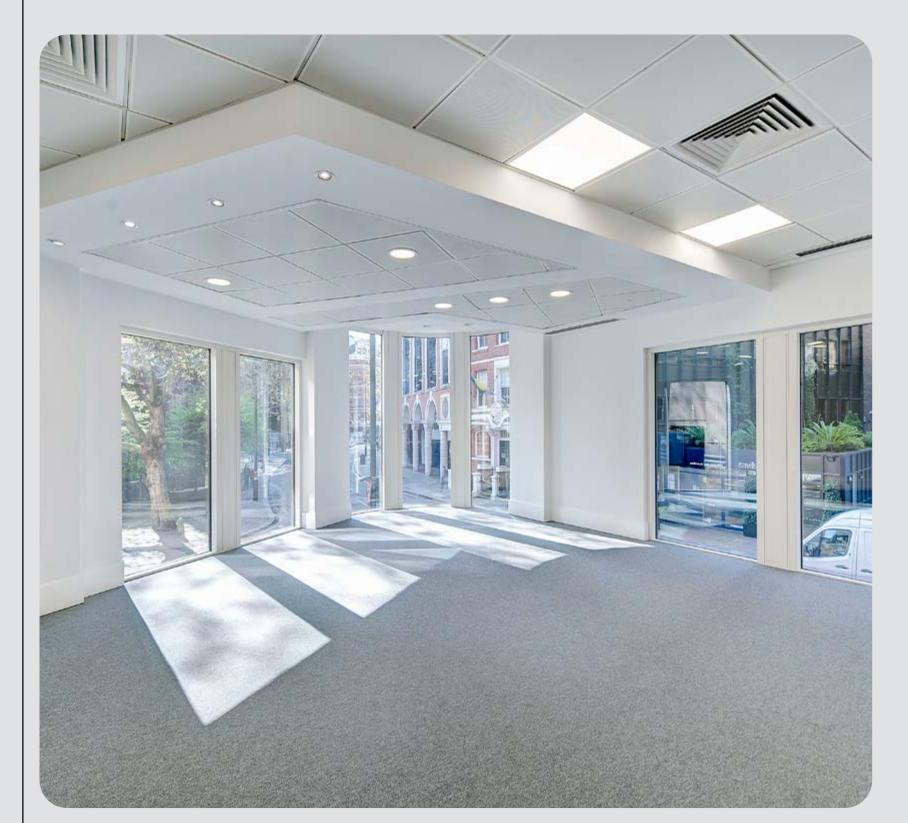

### SIXTYSIX BUCKINGHAM GATE

The available accommodation comprises the entire 1st floor. The suite has been refurbished to provide an open plan layout, benefiting from natural light on all sides.

The building has 2 eight-person passenger lifts, which open directly on to the floor. The building benefits from newly refurbished end of journey facilities, a manned reception, as well excellent local amenity within the local area, including a range of gyms, bars and restaurants.

SHOWER FACILITIES

BICYCLE STORAGE

AIR CONDITIONING

RAISED FLOOR

1<sup>ST</sup> FLOOR OFFICE

1<sup>ST</sup> FLOOR OFFICE