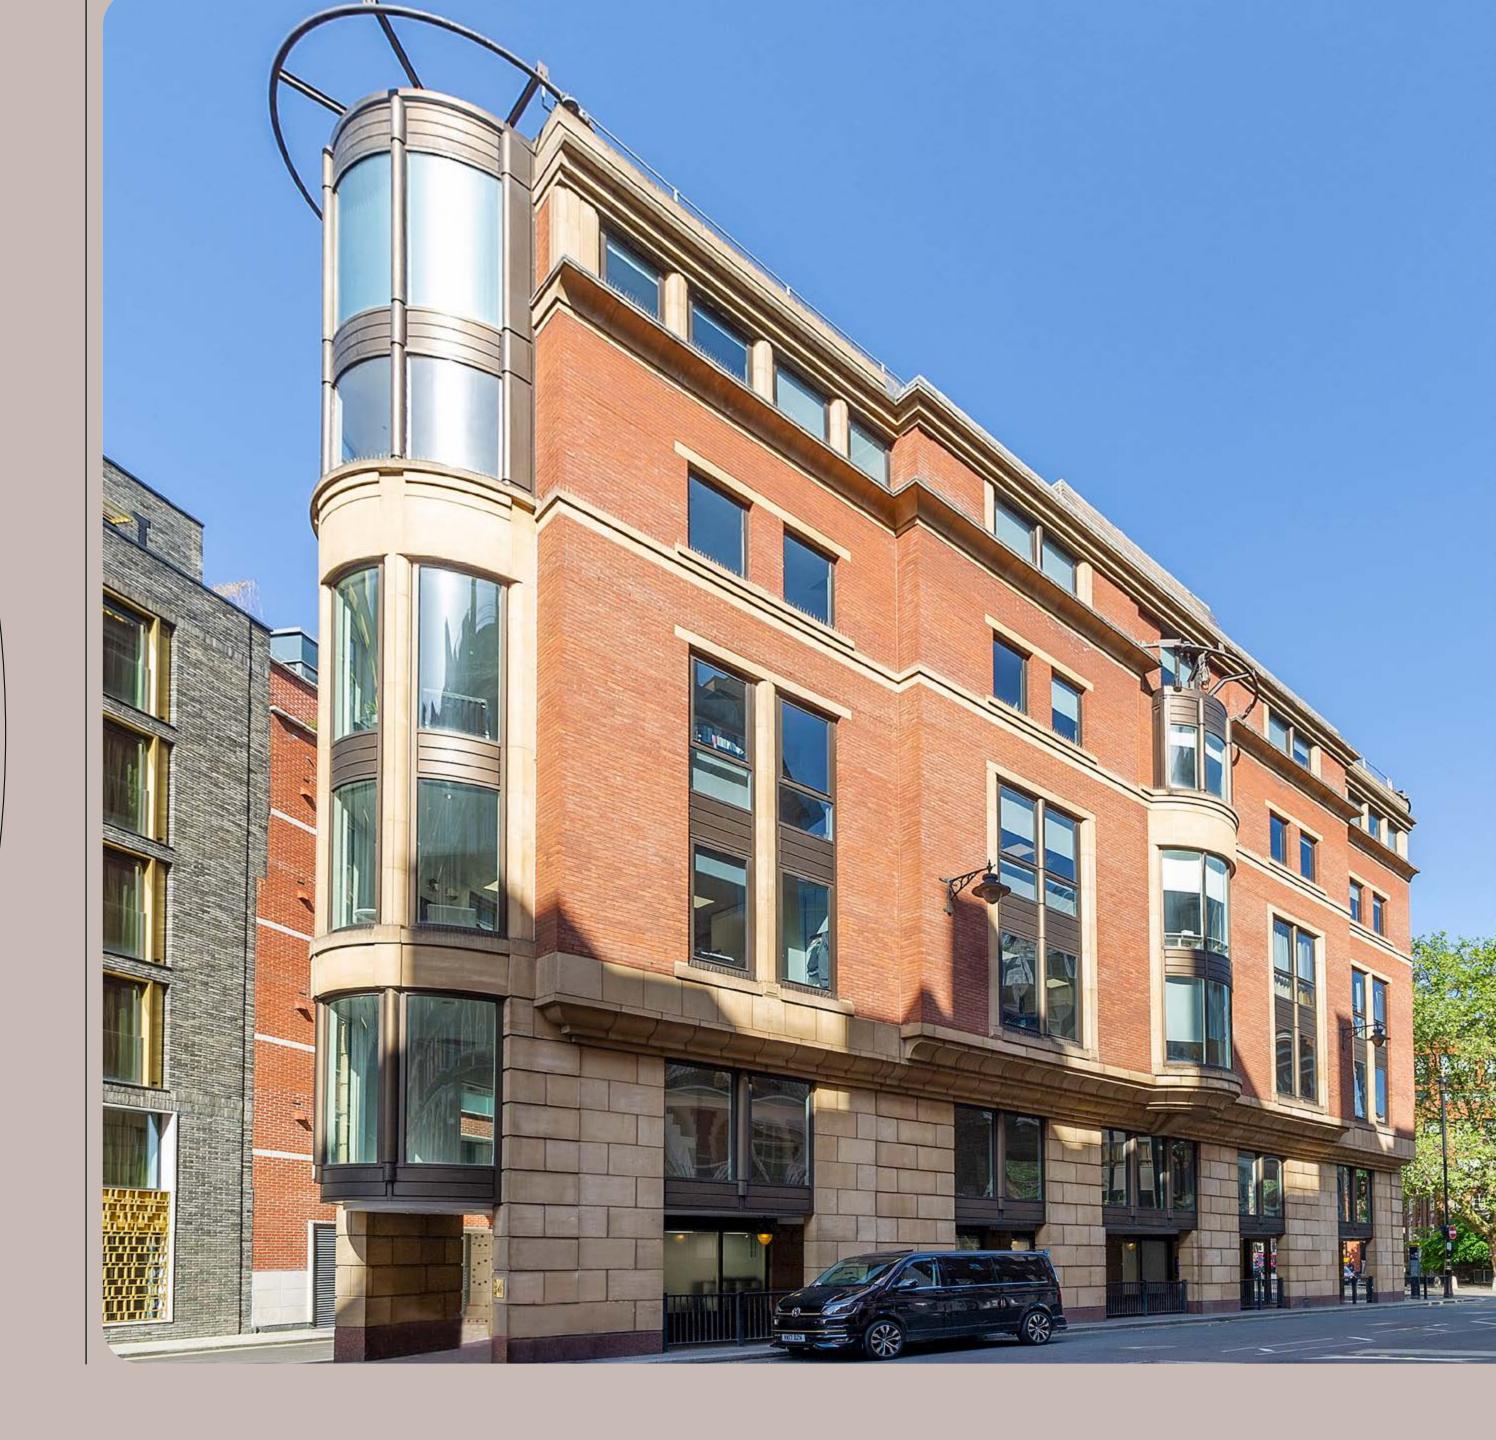

## SIXTYSIX

BUCKINGHAM GATE

### SIXTYSIX BUCKINGHAM GATE

The available accommodation comprises the entire 1st floor. The suite has been refurbished to provide an open plan layout, benefiting from natural light on all sides.

The building has 2 eight-person passenger lifts, which open directly on to the floor. The building benefits from newly refurbished end of journey facilities, a manned reception, as well excellent local amenity within the local area, including a range of gyms, bars and restaurants.