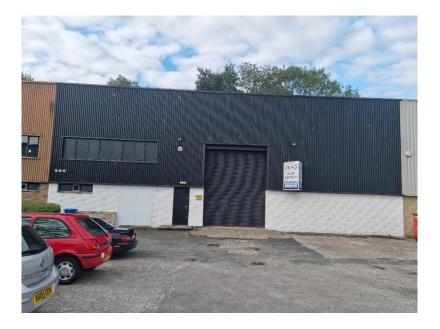

# Mid Terraced Industrial Unit ideal for storage

4850 sq ft – (450.58 sqm)

## Description

A steel portal frame unit with brick and metal clad elevations. The unit has a level access loading door and a decent size forecourt with enclosed yard for loading. Notable features are:-

- Easily accessible
- Excellent access to Junction 21 M6
- 3 phase power
- Car parking and loading in front of the property
- Roller shutter door