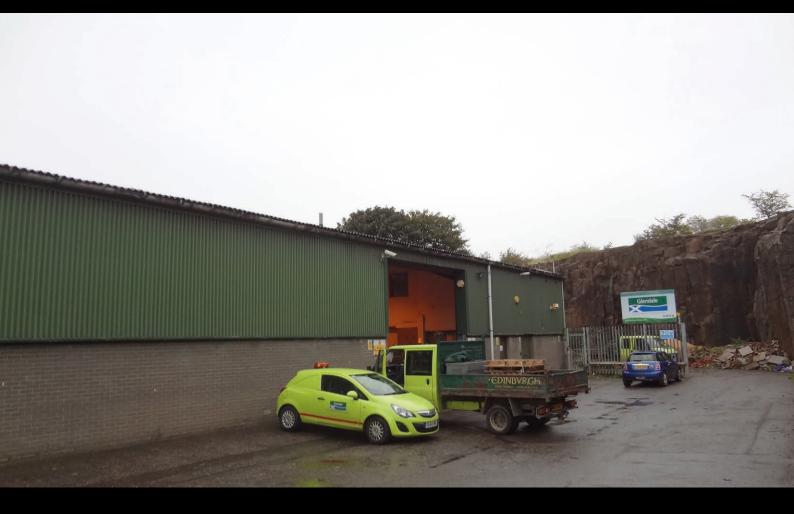

#### WORKSHOP/WAREHOUSE WITH OFFICES & DEDICATED YARD

### UNIT 3, WEST CRAIGS INDUSTRIAL ESTATE, EDINBURGH

#### **DESCRIPTION**

The premises comprise an end terraced unit of steel portal frame construction with brick walls and profile metal sheeting under a pitched roof incorporating translucent roof lights. The premises benefit from a specification including:-

- 3 Phase electricity.
- Electric roller shutter door.
- Eaves height of 4.25 m.
- Two storey offices with suspended ceilings incorporating fluorescent lighting, gas fired central heating via wall mounted radiators and WC facilities.
- Dedicated secure yard to the side with communal yard to the front.