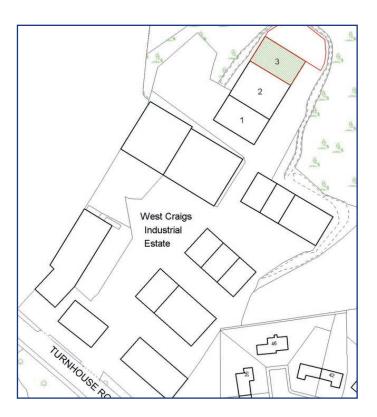

# UNIT 3, WEST CRAIGS INDUSTRIAL ESTATE EDINBURGH, EH12 0BD

542 SQ M (5,832 SQ FT)

- Close Proximity to Edinburgh Airport.
- Secure Dedicated Yard.
- Flexible Terms Available.

West Craigs Industrial Estate is accessed from Turnhouse Road which is situated approximately 200 yards from Maybury Road (A902) which in turn leads to Queensferry Road (A90) and Glasgow Road (A8). Junction 1 of the City Bypass with access to the M8 is located approximately 2 miles to the south.