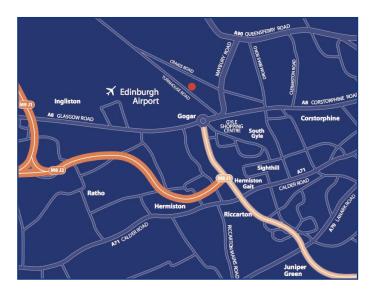

#### **LOCATION**

Edinburgh with a resident population of approximately 500,000 is both the Capital City and Scotland's administrative and judicial centre

Edinburgh benefits from excellent road communications and is served by the M8 from the west, M90/A9 from the north and the A1 and A7 from the south.

West Craigs Industrial Estate is accessed from Turnhouse Road which is situated approximately 200 yards from Maybury Road (A902) which in turn leads to Queensferry Road (A90) and Glasgow Road (A8). Junction 1 of the City Bypass with access to the M8 is located approximately 2 miles to the south.