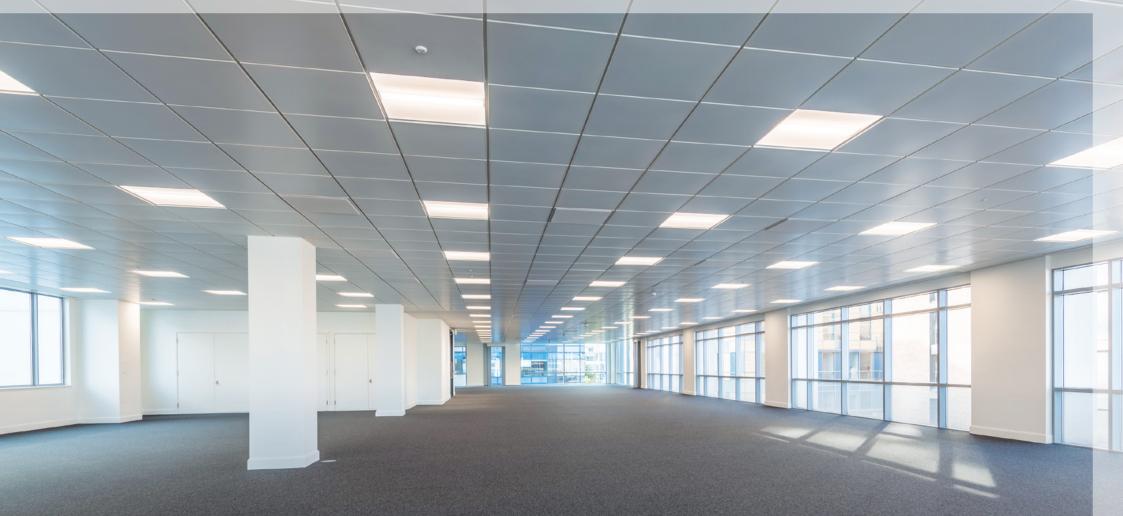

# WELCOME TO LINEAR PARK

A landmark building, this high profile six storey office has predominantly glazed elevations providing excellent natural light to the open plan flexible office space inside.

The impressive entrance and reception have been remodelled and refurbished to provide a warm welcome to visitors and staff alike.

## LIGHT, MODERN, FLEXIBLE SPACE

SPECIFIC

4 pipe fan coil air conditioning
Full access raised floors
Suspended ceilings with LED lighting
Male, female and disabled WC's on all floors
Shower block and cycle parking
Three 10 person passenger lifts
6 Car parking spaces