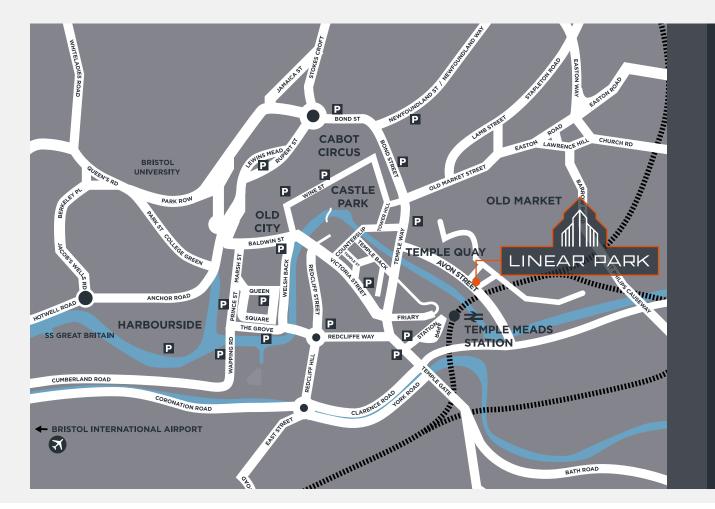

### LOCATION

Linear Park is situated on Temple Quay, close to the mainline railway station of Temple Meads, in close proximity to local amenities such as Friska, Philpotts, Ibis Hotel, street markets, Spoke & Stringer and more within a short walking distance.

### CONNECTIONS

|   | ROAD                          |               |
|---|-------------------------------|---------------|
|   | Bristol International Airport | 8 miles       |
|   | Cardiff                       | 44 miles      |
|   | Birmingham                    | 91 miles      |
|   | Heathrow Airport              | 104 miles     |
|   | London                        | 122 miles     |
| ᡣ |                               |               |
|   | RAIL                          |               |
|   | Cardiff                       | 48 mins       |
|   | Exeter                        | 1 hr 17 mins  |
|   | Birmingham                    | 1 hr 35 mins  |
|   | London Paddington             | 1 hr 35 mins  |
|   | Heathrow Airport              | 2 hrs 18 mins |
| • |                               |               |
| 2 | FOOT                          |               |
|   | Bristol Ferry                 | Under 1 min   |
|   | Temple Meads Station          | Under 3 mins  |