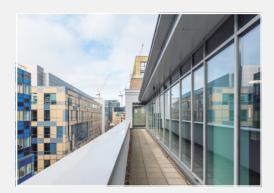

# WELCOME TO LINEAR PARK

A landmark building, this high profile six storey office has predominantly glazed elevations providing excellent natural light to the open plan flexible office space inside.

The impressive entrance and reception have been remodelled and refurbished to provide a warm welcome to visitors and staff alike.

- 7,780 16,636 sq ft (approx.)
- High profile and prominent
- High quality air conditioned offices
- Contemporary reception and entrance
- High quality shower facilities
- Secure cycle storage
- 6 car parking spaces
- Close to Temple Meads station
- Close to local amenities, including hotels, bars and restaurants