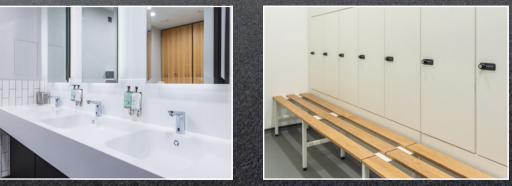

- 7,780 16,636 sq ft (approx.)
- High profile and prominent
- High quality air conditioned offices
- Contemporary reception and entrance
- High quality shower facilities
- Secure cycle storage
- 6 car parking spaces
- Close to Temple Meads station
- Close to local amenities, including hotels, bars and restaurants

## LIGHT, MODERN, FLEXIBLE SPACE

SPECIFIC

4 pipe fan coil air conditioning
Full access raised floors
Suspended ceilings with LED lighting
Male, female and disabled WC's on all floors
Shower block and cycle parking
Three 10 person passenger lifts
6 Car parking spaces