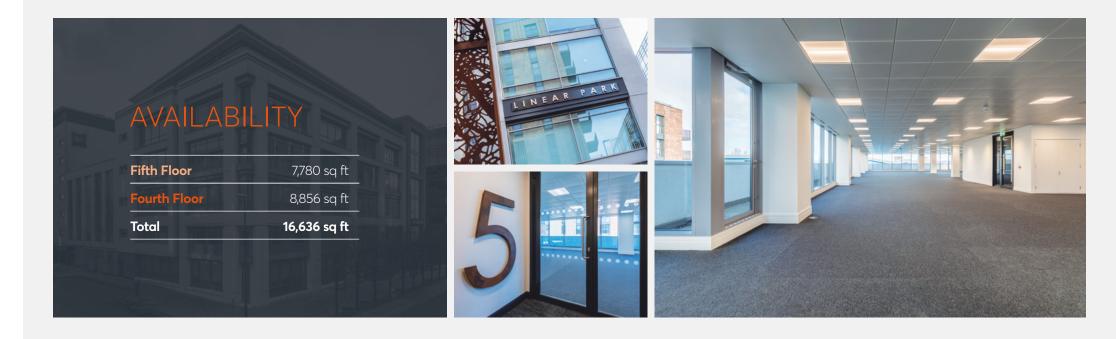

- 7,780 16,636 sq ft (approx.)
- High profile and prominent
- High quality air conditioned offices
- Contemporary reception and entrance
- High quality shower facilities
- Secure cycle storage
- 6 car parking spaces
- Close to Temple Meads station
- Close to local amenities, including hotels, bars and restaurants