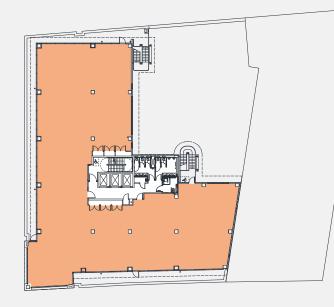

TEMPLE QUAY | BRISTOL

7,780 - 16,636 SQ FT OF HIGH QUALITY OFFICE SPACE TO LET



# WELCOME TO LINEAR PARK

A landmark building, this high profile six storey office has predominantly glazed elevations providing excellent natural light to the open plan flexible office space inside.

The impressive entrance and reception have been remodelled and refurbished to provide a warm welcome to visitors and staff alike.

- 7,780 16,636 sq ft (approx.)
- High profile and prominent
- High quality air conditioned offices
- Contemporary reception and entrance
- High quality shower facilities
- Secure cycle storage
- 6 car parking spaces
- Close to Temple Meads station
- Close to local amenities, including hotels, bars and restaurants





#### Fourth Floor



Fifth Floor



## LIGHT, MODERN, FLEXIBLE SPACE





SPECIFIC



4 pipe fan coil air conditioning
Full access raised floors
Suspended ceilings with LED lighting
Male, female and disabled WC's on all floors
Shower block and cycle parking
Three 10 person passenger lifts
6 Car parking spaces



## MEET THE NEIGHBOURS

#### LOCAL OCCUPIERS

#### 1 HMRC

- 2 PWC / GRANT THORNTON
- **3** BURGES SALMON
- 4 ULTRALEAP
- 5 NATWEST
- 6 WOMBLE BOND DICKINSON
- 7 BANK OF IRELAND
- 8 OSBORNE CLARKE
- 9 DELOITTE
- 10 OVO

#### LOCAL AMENITIES

- 1 IBIS HOTEL
- 2 FRISKA
- 3 KNIGHT'S TEMPLAR
- 4 STARBUCKS / PHILPOTTS
- 5 HARTS BAKERY
- 6 NOVOTEL
- 7 HILTON GARDEN INN
- 8 RIVER TAXI
- 9 VEENO WINE BAR
- 10 SPARKS FITNESS / SPOKE & STRINGER
- 11 LEONARDO HOTEL



### LOCATION

Linear Park is situated on Temple Quay, clos