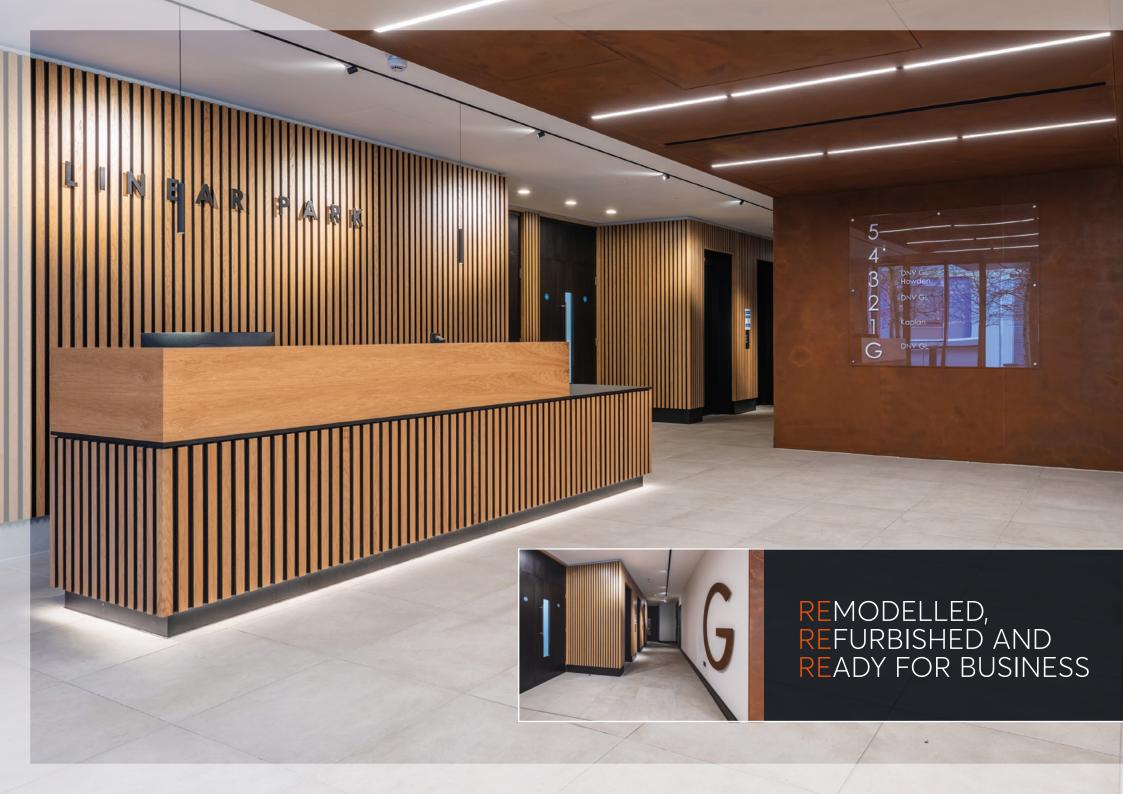

# WELCOME TO LINEAR PARK

A landmark building, this high profile six storey office has predominantly glazed elevations providing excellent natural light to the open plan flexible office space inside.

The impressive entrance and reception have been remodelled and refurbished to provide a warm welcome to visitors and staff alike.