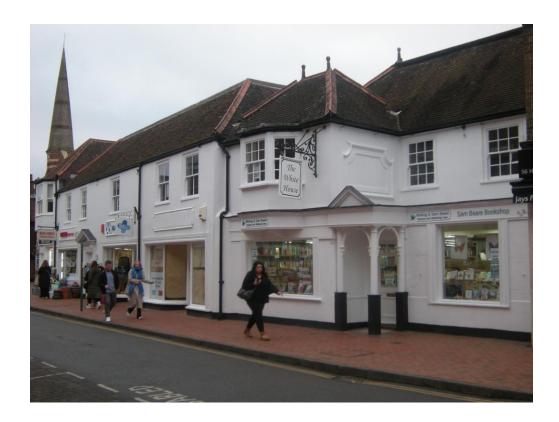

## EGHAM, Surrey The White House 53-58 High Street TW20 9EX

## 2 Suites Remaining 813/1,000/1,813 Sq. Ft. Refurbished Town Centre Offices with Parking

- Character Listed Building
- Refurbished, Air conditioning
- Close to all amenities, Waitrose, Tesco, Costa Coffee, Boots,
  Iceland, Post Office, Bank, Everyman Cinema and Travelodge
- Close to railway station, good access to M25/J13
- On site car parking
- Flexible lease terms, can be Let furnished if required