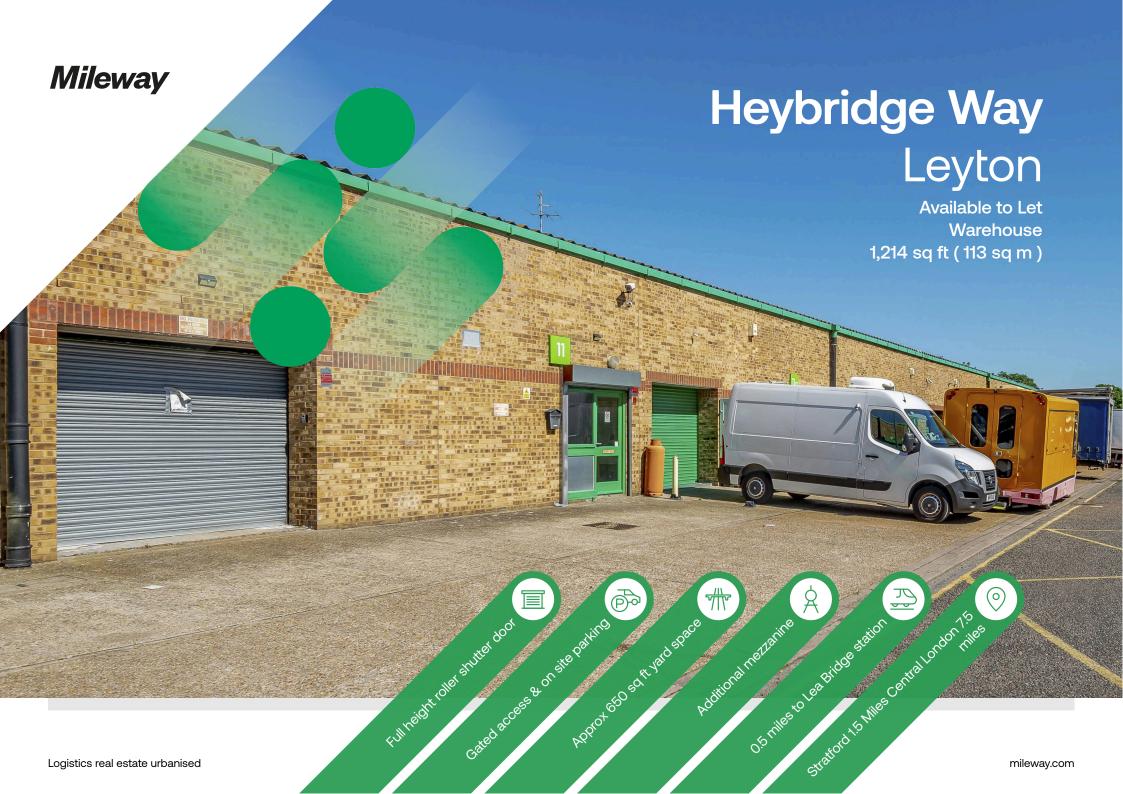

# **Heybridge Way**

### Description

The property is a single storey terraced light industrial unit of brick build with a profiled metal sheet cladding roof. The unit has a full height roller shutter door, pedestrian entrance and currently has a first floor mezzanine. There is a single WC and small kitchen area as constructed. The eaves height is approximately 4.79 m

#### Location

The Heybridge Way estate is located just off Lea Bridge Road, closely connecting to the areas of Walthamstow and Leyton. There are also numerous bus routes which pass along Lea Bridge Road, and the property is within walking distance of Lea Bridge station, which is on the Stratford to Bishop's Stortford overground. Leyton is approximately 7.5 miles North east of central London and 1.5 miles North of Stratford.

## Accommodation:

| Unit     | Property Type | Size (sq ft) | Size (sq m) | Availability |
|----------|---------------|--------------|-------------|--------------|
| UNIT 15A | Warehouse     | 1,214        | 113         | Immediately  |
| Total    |               | 1,214        | 113         |              |