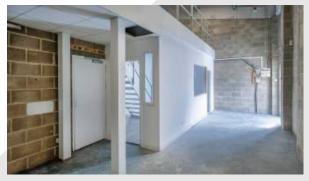

### Description

The property is a single storey terraced light industrial unit of brick build with a profiled metal sheet cladding roof. The unit has a full height roller shutter door, pedestrian entrance and currently has a first floor mezzanine. There is a single WC and small kitchen area as constructed. The eaves height is approximately 4.79 m