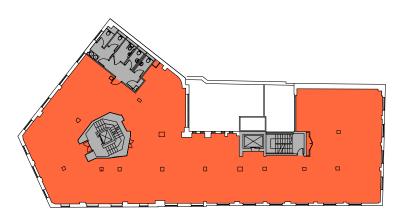

t of flexible workspaces.

The building provides everything needed by an occupier, including bike storage and showers.



### Specification



Contemporary manned reception



2 passenger lifts



3 showers



Bike storage



DDA compliant



Bookable parking space\*



Storage space\*



Excellent natural light

<sup>\*</sup> Available by separate arrangement and subject to availability.



## The Space

The available space is arranged over three floors, providing a range of fit-out options.

| Floor  | Sq Ft  | Sq M  |
|--------|--------|-------|
| Fourth | 4,575  | 425   |
| Third  | 4,575  | 425   |
| Second | 4,575  | 425   |
| Total  | 13,725 | 1,275 |





Air conditioning



LG7 lighting



Raised floors



Cat 6 cabling (4th floor)

### Typical Floor Plan

4,575 sq ft (425 sq m)







### **Transport links**



Pimlico





Victoria





St James's Park





Vauxhall















Viewings
Through the sole letting agents.

Guy Bowring 07831 185728 gbowring@tuckerman.co.uk

Philip Martin 07811 103 045 pmartin@tuckerman.co.uk

Scott Fisher 07890 572 225 sfisher@tuckerman.co.uk

#### **Terms**

Rent: £29.50 psf Rates: £18.69

Service Charge: £13.00 psf



Subject to contract. Tuckerman for themselves and the vendor of this property give notice that these particulars do not form, or form part of, any offer or contract, they are intended to give fair description of the property and whilst every effort has been made to ensure their accuracy this cannot be guaranteed. Any intending purchaser must therefore satisfy themselves by inspection or otherwise, neither Tuckerman