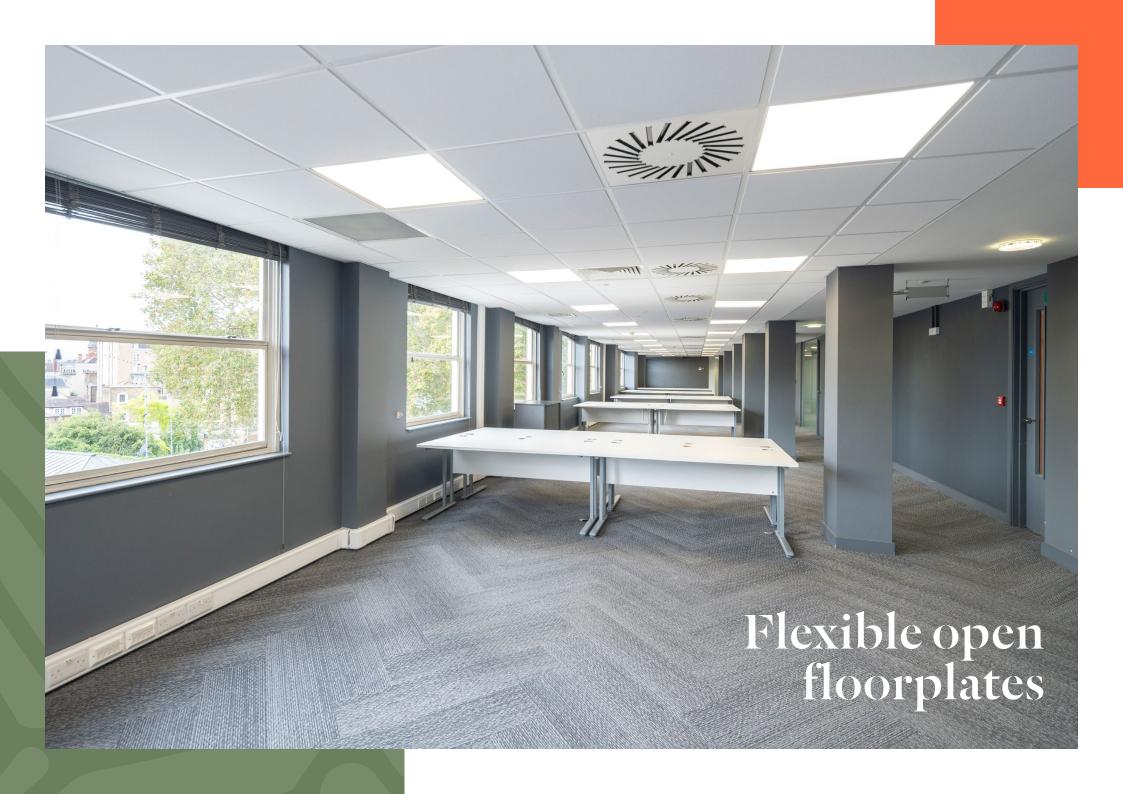

### The Building

1 Vincent Square is a contemporary office building providing 4,575 - 13,725 sq ft of flexible workspaces.

The building provides everything needed by an occupier, including bike storage and showers.

### Specification

Contemporary manned reception

2 passenger lifts

3 showers

Bike storage

DDA compliant

Bookable parking space\*

Storage space\*

Excellent natural light

<sup>\*</sup> Available by separate arrangement and subject to availability.