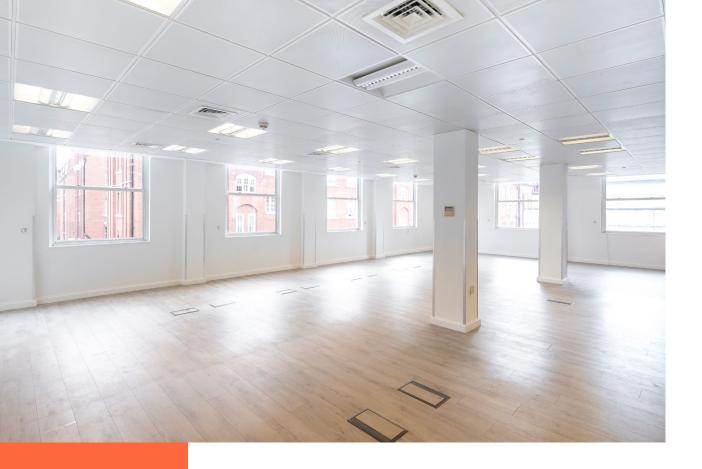

### The Building

1 Vincent Square is a contemporary office building providing 4,575 - 13,725 sq ft of flexible workspaces.

The building provides everything needed by an occupier, including bike storage and showers.

## The Space

The available space is arranged over three floors, providing a range of fit-out options.

| Floor  | Sq Ft  | Sq M  |
|--------|--------|-------|
| Fourth | 4,575  | 425   |
| Third  | 4,575  | 425   |
| Second | 4,575  | 425   |
| Total  | 13,725 | 1,275 |