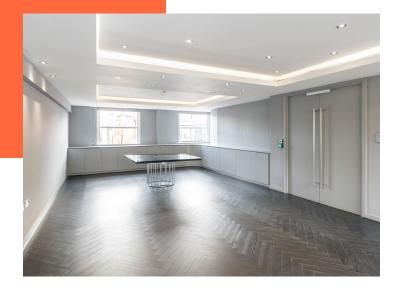

### The Building

1 Vincent Square is a contemporary office building providing 4,575 - 13,725 sq ft of flexible workspaces.

The building provides everything needed by an occupier, including bike storage and showers.

## The Space

The available space is arranged over three floors, providing a range of fit-out options.

| Floor  | Sq Ft  | Sq M  |
|--------|--------|-------|
| Fourth | 4,575  | 425   |
| Third  | 4,575  | 425   |
| Second | 4,575  | 425   |
| Total  | 13,725 | 1,275 |