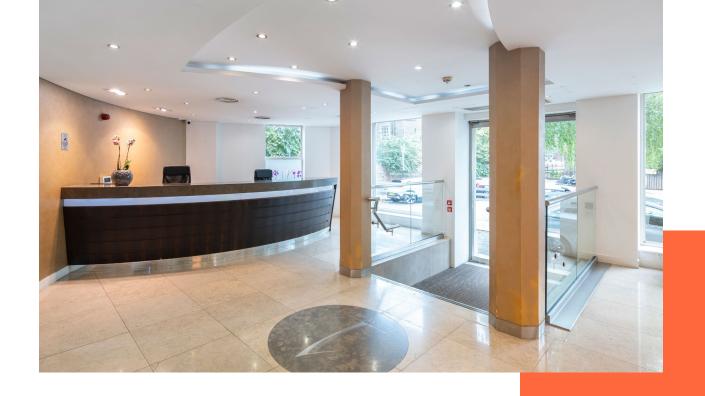

### The Building

1 Vincent Square is a contemporary office building providing 4,575 - 13,725 sq ft of flexible workspaces.

The building provides everything needed by an occupier, including bike storage and showers.

### Specification

Contemporary manned reception

2 passenger lifts

3 showers

Bike storage

DDA compliant

Bookable parking space\*

Storage space\*