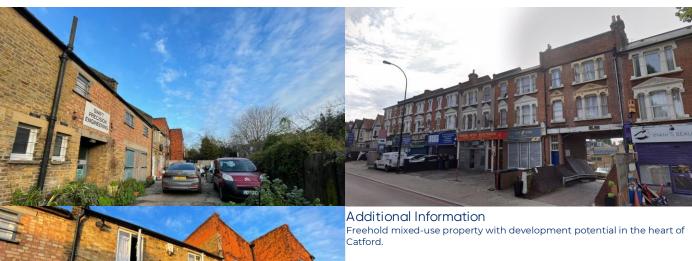

© Rear Of 242 Brownhill Road, Lewisham, London SE6 1AU

Price £300,000

# **EPC**

D

The property is to the rear of 242 Brownhill Road and accessed via an under arch adjacent to 234 Brownhill Road. The property is surrounded by residential and commercial users and is part of a terrace of warehouses. The property comprises a patio 2 storey house with a shared communal hallway which leads to a rear warehouse.

The property has a refused planning application at appeal for the demolition of the existing warehouse and the erection of a live-work unit. There is significant development potential and the reasons for refusal are predominantly design led.