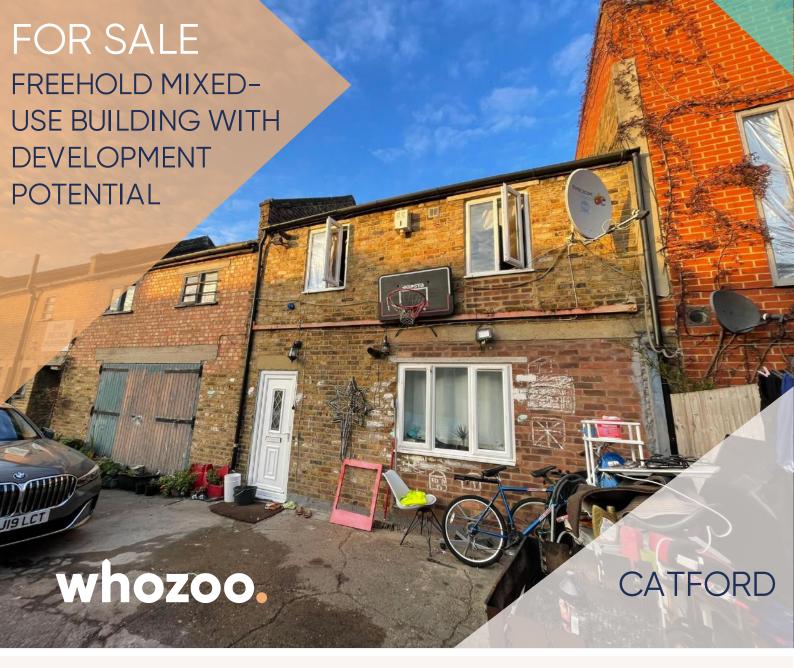

# **EPC**

D

The property is to the rear of 242 Brownhill Road and accessed via an under arch adjacent to 234 Brownhill Road. The property is surrounded by residential and commercial users and is part of a terrace of warehouses. The property comprises a patio 2 storey house with a shared communal hallway which leads to a rear warehouse.

The property has a refused planning application at appeal for the demolition of the existing warehouse and the erection of a live-work unit. There is significant development potential and the reasons for refusal are predominantly design led.