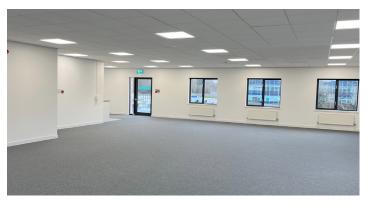

# **SPECIFICATION**

Pavilion 5 provides a 2 storey standalone office building which will be extensively refurbished.

- · Raised access floor
- Suspended ceiling with LED lighting
- · Open plan floor plate
- · Gas fired central heating
- · Carpeted throughout
- · Tea preparation area
- · 14 dedicated car parking spaces
- · Equality Act Compliant