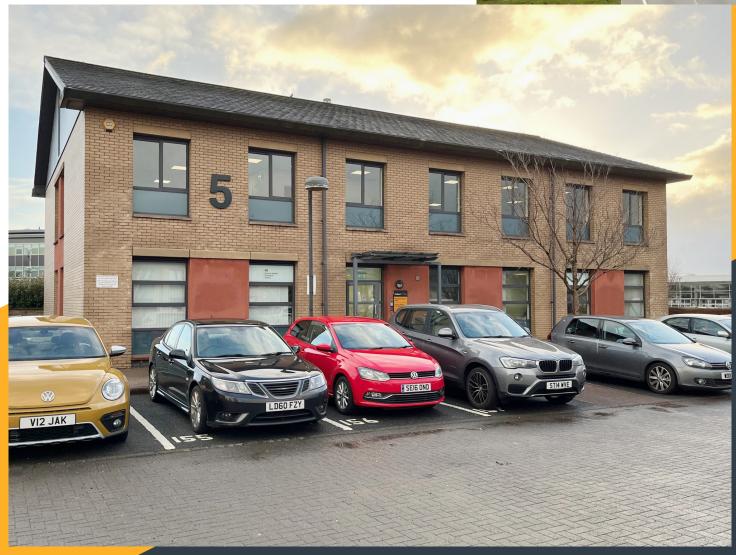

# **SPECIFICATION**

Pavilion 5 provides a 2 storey standalone office building which will be extensively refurbished.

- · Raised access floor
- Suspended ceiling with LED lighting
- · Open plan floor plate
- · Gas fired central heating
- · Carpeted throughout
- · Tea preparation area
- · 14 dedicated car parking spaces
- · Equality Act Compliant