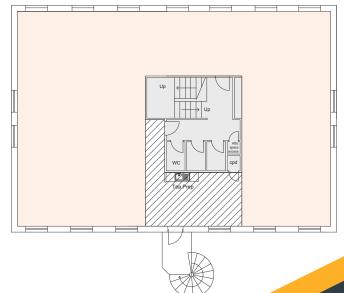

# **SPECIFICATION**

Pavilion 5 provides a 2 storey standalone office building which will be extensively refurbished.

- · Raised access floor
- Suspended ceiling with LED lighting
- · Open plan floor plate
- · Gas fired central heating
- · Carpeted throughout
- · Tea preparation area
- · 14 dedicated car parking spaces
- · Equality Act Compliant

# **ACCOMMODATION**

|              | sq ft | sq m |
|--------------|-------|------|
| Ground Floor | 2891  | 268  |