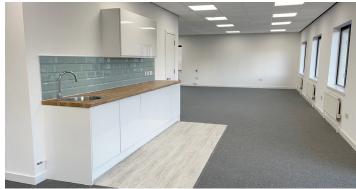

# **SPECIFICATION**

Pavilion 5 provides a 2 storey standalone office building which will be extensively refurbished.

- · Raised access floor
- Suspended ceiling with LED lighting
- · Open plan floor plate
- · Gas fired central heating
- · Carpeted throughout
- · Tea preparation area
- · 14 dedicated car parking spaces
- · Equality Act Compliant

# **ACCOMMODATION**

|              | sq ft | sq m |
|--------------|-------|------|
| Ground Floor | 2891  | 268  |