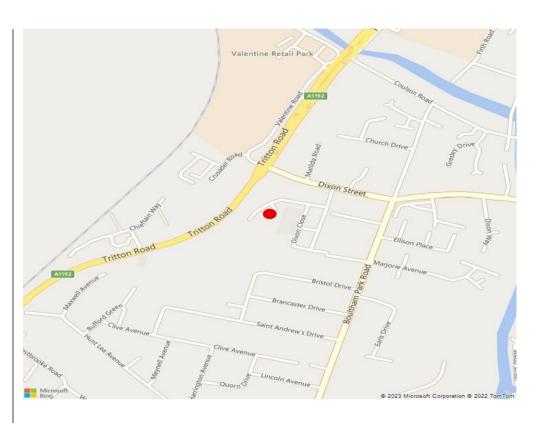

#### **LOCATION**

The property is located on Dixon Close which is approximately 1 mile south of Lincoln city centre and a short distance from Valentine Retail Park.

Tritton Road 'inner ring road' is a short drive and provides quick and easy access in and out of the city.