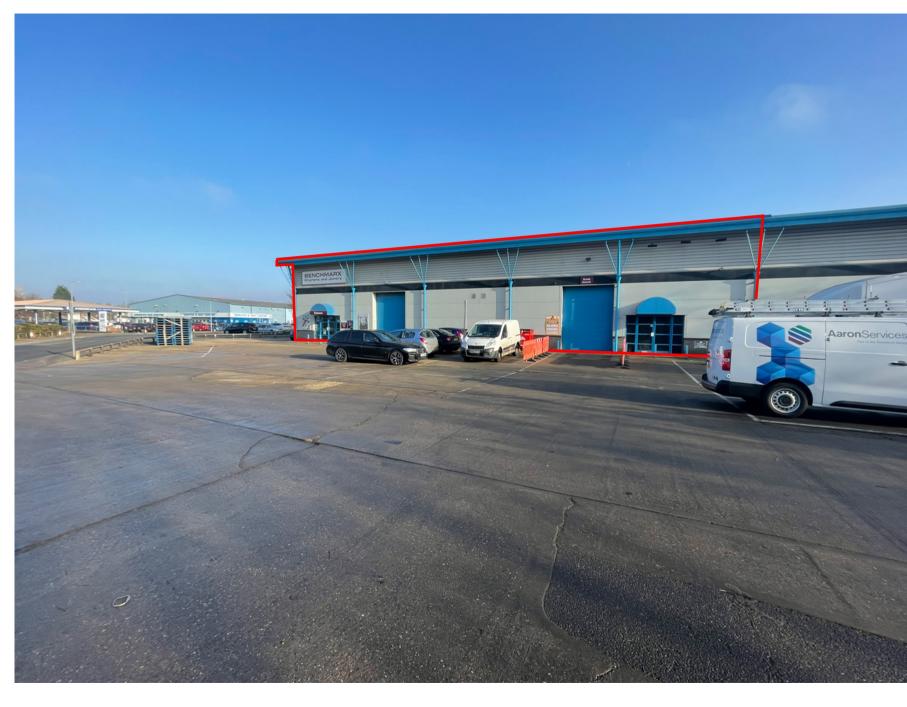

### **DESCRIPTION**

Prominent trade counter unit located on an established trade park close to Lincoln city centre.

The property is an end of terrace with good prominence facing Dixon Close.

The property comprises a steel portal frame construction with profiled metal composite insulated cladding system beneath a profiled metal composite roof. The roof benefits from translucent panels covering approximately 10% of the net roof area.

The property benefits from the following specification: 2x sectional over head level access doors, solid concrete slab, office and amenity block with WCs and 6 metre clear working height and 3 Phase Power.