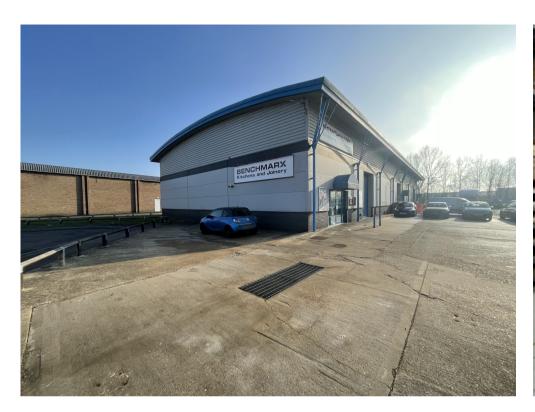

### **DESCRIPTION**

Prominent trade counter unit located on an established trade park close to Lincoln city centre.

The property is an end of terrace with good prominence facing Dixon Close.

The property comprises a steel portal frame construction with profiled metal composite insulated cladding system beneath a profiled metal composite roof. The roof benefits from translucent panels covering approximately 10% of the net roof area.

The property benefits from the following specification: 2x sectional over head level access doors, solid concrete slab, office and amenity block with WCs and 6 metre clear working height and 3 Phase Power.