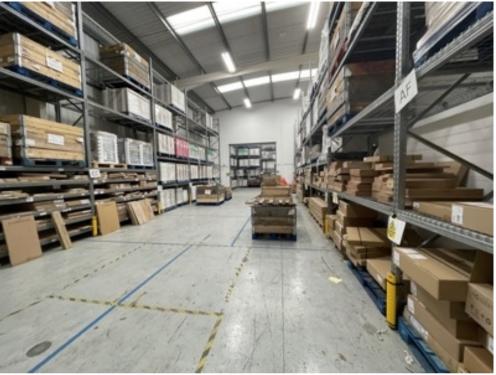

### **DESCRIPTION**

Prominent trade counter unit located on an established trade park close to Lincoln city centre.

The property is an end of terrace with good prominence facing Dixon Close.

The property comprises a steel portal frame construction with profiled metal composite insulated cladding system beneath a profiled metal composite roof. The roof benefits from translucent panels covering approximately 10% of the net roof area.

## **PLANNING USE**

The unit has previously been used as a trade counter. It is understood the unit benefits from a B1c - B8 planning consent. Interested parties are advised to make their own enquiries with the relevant body at the local planning authority.