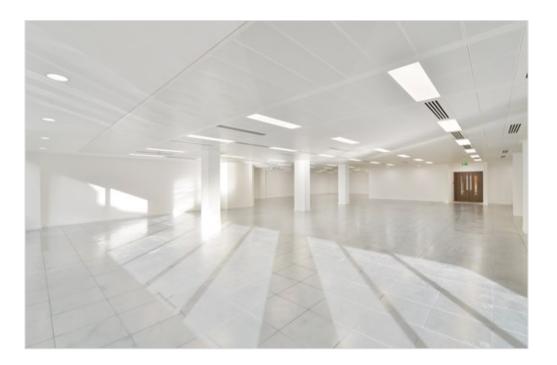

## **Description**

Self-Contained Office/Medical Suite To Let

Refurbished ground floor office, in Prime Belgravia Position, 2 mins from Victoria Station and 3 mins walk from The Cleveland Clinic. Whilst benefitting from the smart main building reception, the suite also has two self-contained entrances directly in to the floor, making it ideal for a medical user.