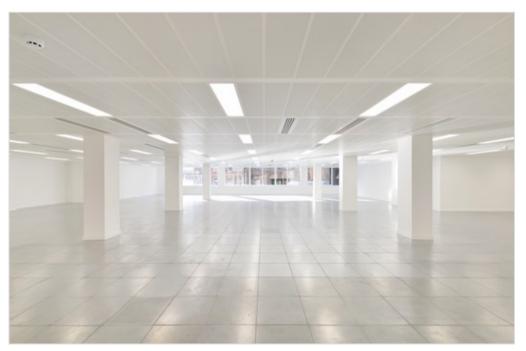

## **Description**

Self-Contained Office/Medical Suite To Let

Refurbished ground floor office, in Prime Belgravia Position, 2 mins from Victoria Station and 3 mins walk from The Cleveland Clinic. Whilst benefitting from the smart main building reception, the suite also has two self-contained entrances directly in to the floor, making it ideal for a medical user.