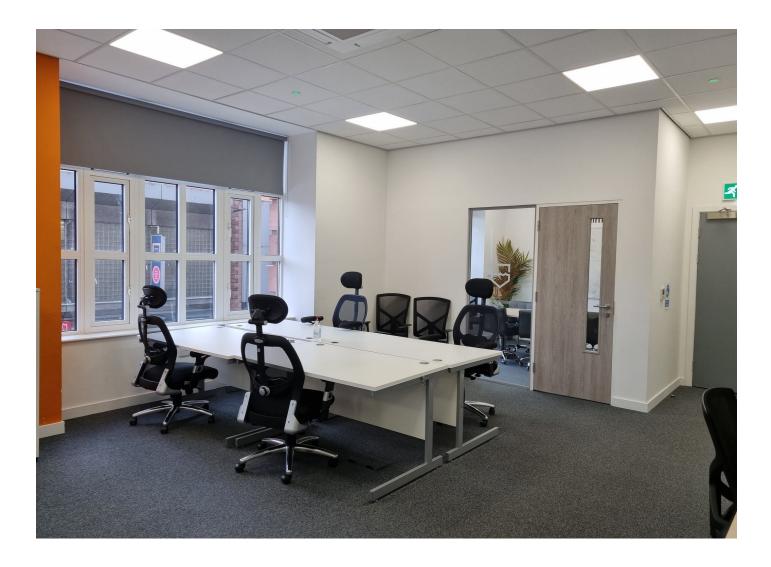

# **Key Highlights**

- 1,382 sq ft
- Dedicated tea prep / kitchen and break out area
- Includes current furniture

- Generous boardroom and 2 additional meeting rooms
- Dedicated WCs

SAVILLS Glasgow 163 West George Street Glasgow G2 2JJ

The First Floor accommodation provides a generous boardroom, 2 additional meetings rooms and open plan working space as well as dedicated kitchen and WCs.