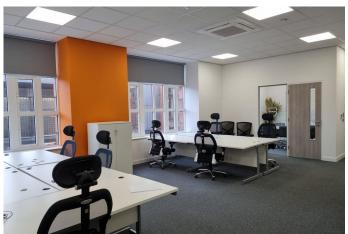

# **Key Highlights**

- 1,382 sq ft
- Dedicated tea prep / kitchen and break out area
- Includes current furniture

- Generous boardroom and 2 additional meeting rooms
- Dedicated WCs

SAVILLS Glasgow 163 West George Street Glasgow G2 2JJ

The First Floor accommodation provides a generous boardroom, 2 additional meetings rooms and open plan working space as well as dedicated kitchen and WCs.