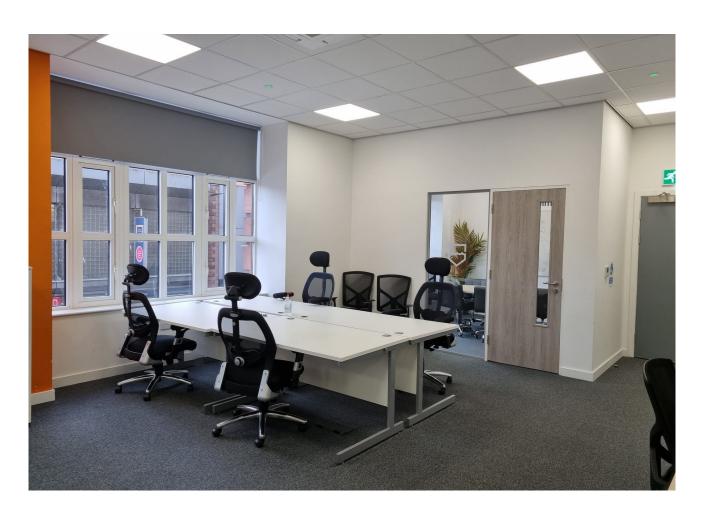

# **Key Highlights**

- 1,382 sq ft
- Dedicated tea prep / kitchen and break out area
- Includes current furniture

- Generous boardroom and 2 additional meeting rooms
- Dedicated WCs

SAVILLS Glasgow 163 West George Street Glasgow G2 2JJ

The First Floor accommodation provides a generous boardroom, 2 additional meetings rooms and open plan working space as well as dedicated kitchen and WCs.