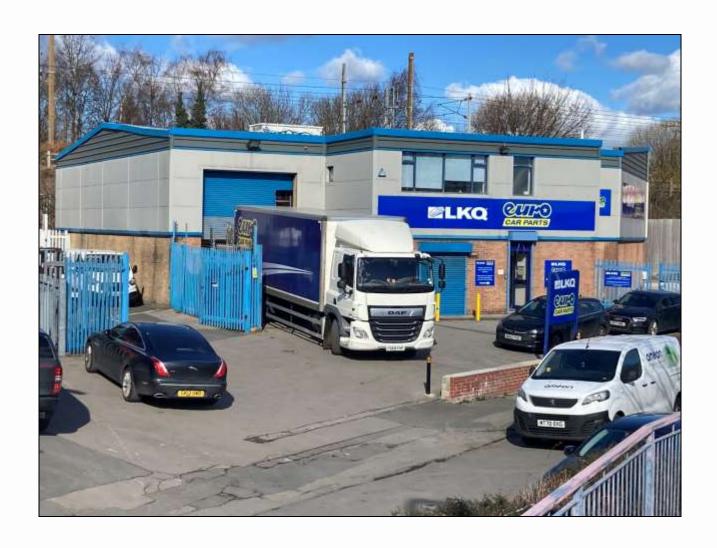

# Cherrywell House, Gelderd Road, Leeds, LS12 1AS

- 5,747 sq ft (533.91 sq m)
- Prominently fronting the A643 dual carriageway
- Yard / parking area
- Surrounding occupiers include ARCO, CEF, Eurocell & Howdens

# **LOCATION**

The property is prominently located fronting the A643 dual carriageway which links J.2 of the M621 to the Armley Gyratory. Leeds city centre is within ½ mile.

## **DESCRIPTION**

The property comprises a detached single storey trade counter / warehouse unit with an eaves height of 6m. Access is via a single roller shutter door. The property is currently fitted with trade counter and office facilities. Externally the premises benefit from a dedicated service yard along with secure parking. There is a substantial mezzanine floor currently within the unit which can be utilised or removed in full, or in part, to suit future occupiers needs.