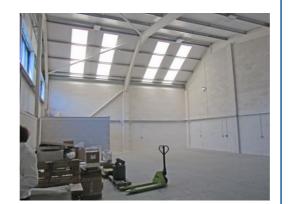

#### ACCOMMODATION

The Chaucer Business Park is a development of modern units providing a mixture of offices and industrial space in an attractive setting. F2 is a terraced unit of steel framed construction with part brick & block elevations together with insulated profile cladding to the roof and elevations. In more detail the premises are arranged as follows:

```
Internal width
58'6" (17.8m)

Depth
39' (11.9 m)

Gross internal area
2,281 sq ft (211.9 sq m)
```

Eaves height

20' (6.1m)

Roller shutter door 12' [w] x 15' [h] (3.7m x 4.6m)

Windows at 1st floor height in the front elevation providing good natural light together with translucent panels in the roof + hi-bay LED lighting.