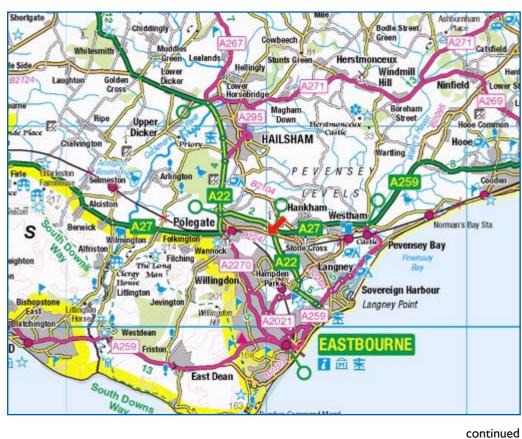

#### LOCATION

Situated 5 miles north of Eastbourne town centre with excellent connections to London & Eastbourne via the A22 being only yards from the A27 Polegate bypass. Hailsham is some  $4\frac{1}{2}$  miles to the north via the A22.