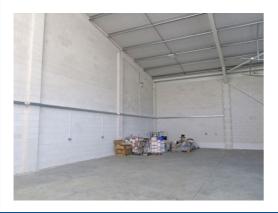

#### ACCOMMODATION

The Chaucer Business Park is a development of modern units providing a mixture of offices and industrial space in an attractive setting. F2 is a terraced unit of steel framed construction with part brick & block elevations together with insulated profile cladding to the roof and elevations. In more detail the premises are arranged as follows:

```
Internal width
58'6" (17.8m)

Depth
39' (11.9 m)

Gross internal area
2,281 sq ft (211.9 sq m)
```

Eaves height

20' (6.1m)

Roller shutter door 12' [w] x 15' [h] (3.7m x 4.6m)

Windows at 1st floor height in the front elevation providing good natural light together with translucent panels in the roof + hi-bay LED lighting.