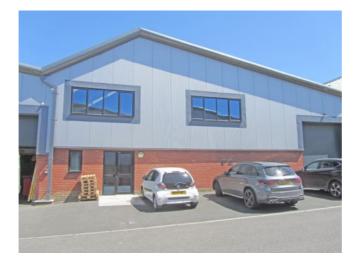

#### ACCOMMODATION

The Chaucer Business Park is a development of modern units providing a mixture of offices and industrial space in an attractive setting. F2 is a terraced unit of steel framed construction with part brick & block elevations together with insulated profile cladding to the roof and elevations. In more detail the premises are arranged as follows:

```
Internal width
58'6" (17.8m)

Depth
39' (11.9 m)

Gross internal area
2,281 sq ft (211.9 sq m)
```

Eaves height

20' (6.1m)

Roller shutter door 12' [w] x 15' [h] (3.7m x 4.6m)

Windows at 1st floor height in the front elevation providing good natural light together with translucent panels in the roof + hi-bay LED lighting.