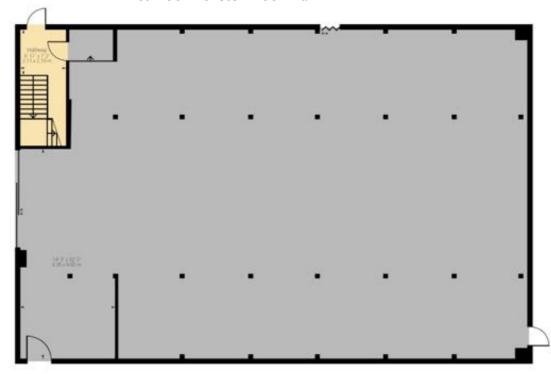

### **ACCOMMODATION**

The premises comprise a steel framed building with block walls having a mezzanine floor with 5 separate offices, kitchen & cloakroom facilities. The building benefits from an oil-fired central heating system with radiators. In more detail the premises are arranged as follows:

### **Ground Floor**

| Depth                         | 75'3"       | (22.9m)      |
|-------------------------------|-------------|--------------|
| Internal width                | 49'6"       | (15/1m)      |
| Gross internal area           | 3,725 sq ft | (346.1 sq m) |
| Height to underside mezzanine | 7'9''       | (2.4m)       |

New electric roller shutter door,  $12' \times 12' (3.7m \times 3.7m)$ 

Just inside the loading doors is an area approx. 13'6" x 15'3" (4.1m x 4.6m) which is full height allowing for direct loading onto the mezzanine floor and which is protected by hinged metal gates.

Door to lobby with wide stairs leading to mezzanine floor.

continued

COMMERCIAL SURVEYORS ESTATE AGENTS & VALUERS

Telephone 01825 76 44 88

Website www.lawsoncommercial.co.uk

The Granary Cornfords Yard High Street Uckfield East Sussex TN22 1RJ

## **Mezzanine Floor**

Landing with cupboard.

Main area

 $31' \times 61' (9.4m \times 18.6m)$ 

1,891 sq ft (175.7 sq m)

Max. height 12'9" (3.9m)

Radiators along walls.

Five individual offices, each

 $14' \times 12 (4.3m \times 3.7m)$ 

168 sq ft (15.6 sq m) Total offices 840 sq ft (78.0 sq m)

Kitchen 8'3" x 11'3"  $(2.5m \times 3.4m)$  with radiator, sink unit, wall units,

plinth + space for fridge. Door to:

**Lobby** with hand basin having electric water heater, leading to separate

low level w.c.

**Summary of Areas** 

Gross internal area 3,725 sq ft (346.1 sq m)

Mezzanine storage 1,891 sq ft (175.7 sq m)

Mezzanine offices 840 sq ft (78.0 sq m)

Taken in 2021 prior to current tenant's occupation & before installation of the electric roller shutter door & LED lighting.

2220704

1st Floor - Sketch Floor Plan

Ground Floor - Sketch Floor Plan