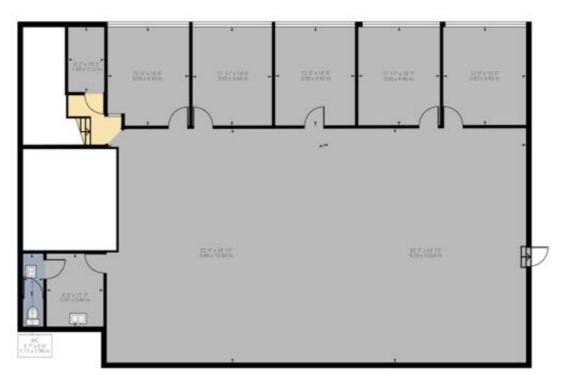

### **ACCOMMODATION**

The premises comprise a steel framed building with block walls having a mezzanine floor with 5 separate offices, kitchen & cloakroom facilities. The building benefits from an oil-fired central heating system with radiators. In more detail the premises are arranged as follows:

### **Ground Floor**

| Depth                         | 75'3"       | (22.9m)      |
|-------------------------------|-------------|--------------|
| Internal width                | 49'6"       | (15/1m)      |
| Gross internal area           | 3,725 sq ft | (346.1 sq m) |
| Height to underside mezzanine | 7'9''       | (2.4m)       |

## **Mezzanine Floor**

Landing with cupboard.

Main area

 $31' \times 61' (9.4m \times 18.6m)$ 

1,891 sq ft (175.7 sq m)

Max. height 12'9" (3.9m)

Radiators along walls.

Five individual offices, each

 $14' \times 12 (4.3m \times 3.7m)$ 

168 sq ft (15.6 sq m) Total offices 840 sq ft (78.0 sq m)

Kitchen 8'3" x 11'3"  $(2.5m \times 3.4m)$  with radiator, sink unit, wall units,

plinth + space for fridge. Door to:

**Lobby** with hand basin having electric water heater, leading to separate

low level w.c.

**Summary of Areas** 

Gross internal area 3,725 sq ft (346.1 sq m)

Mezzanine storage 1,891 sq ft (175.7 sq m)

Mezzanine offices 840 sq ft (78.0 sq m)

Taken in 2021 prior to current tenant's occupation & before installation of the electric roller shutter door & LED lighting.

2220704

1st Floor - Sketch Floor Plan

Ground Floor - Sketch Floor Plan