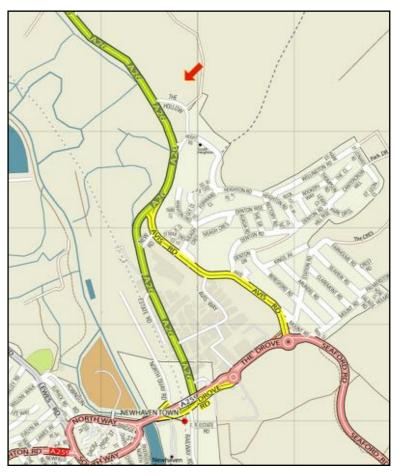

### LOCATION

The Old Cement Works is a group of industrial buildings, mainly workshops and storage, which is accessed via the A26 and The Hollow, being some 2 miles north of Newhaven town centre and 4.5 miles south of the A26 / A27 junction at Beddingham.