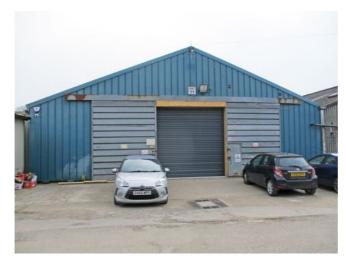

# Warehouse/Workshop With Mezzanine Storage + Offices Overall 6,456 sq ft - To Let UNIT 11 OLD CEMENT WORKS SOUTH HEIGHTON, NEWHAVEN BN9 0HS

New electric roller shutter door,  $12' \times 12' (3.7m \times 3.7m)$ 

Just inside the loading doors is an area approx. 13'6" x 15'3" (4.1m x 4.6m) which is full height allowing for direct loading onto the mezzanine floor and which is protected by hinged metal gates.

**Total Overall Area 6,456 sq ft (599.8 sq m)** 

**Outside** To the front of the unit is a car parking area with space for approx.

4/5 cars.

**TERMS** New 5 year lease on an internal repairing & insuring basis. The