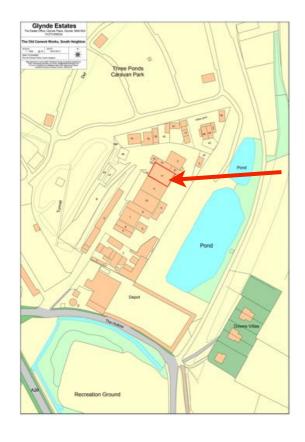

### LOCATION

The Old Cement Works is a group of industrial buildings, mainly workshops and storage, which is accessed via the A26 and The Hollow, being some 2 miles north of Newhaven town centre and 4.5 miles south of the A26 / A27 junction at Beddingham.