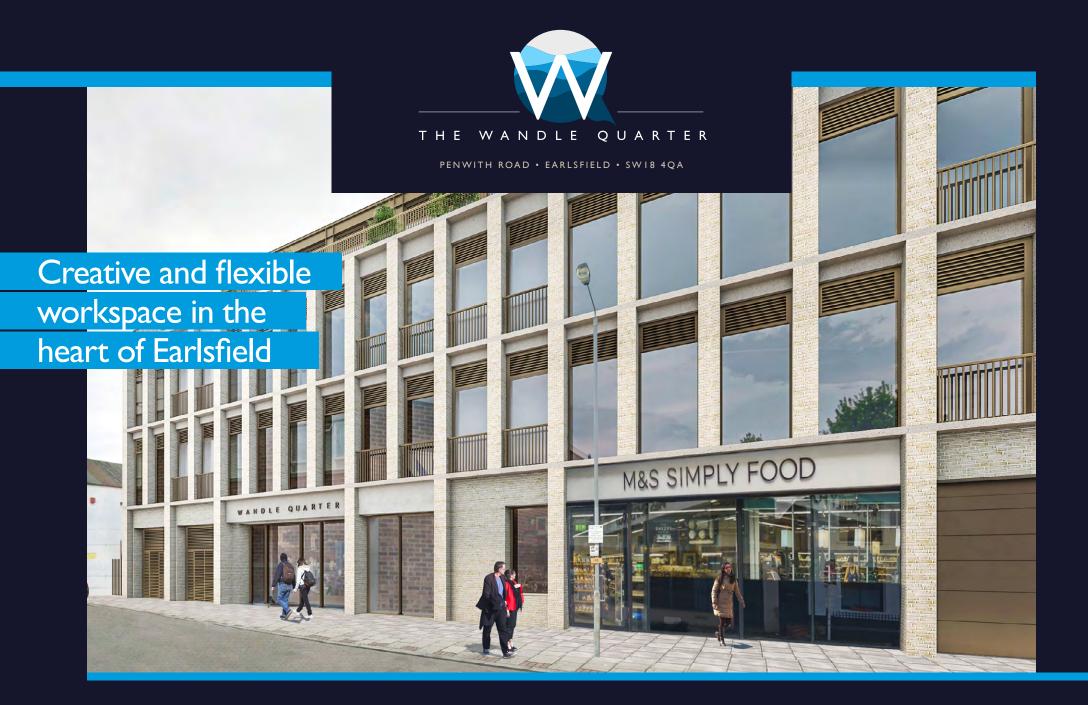

SAT NAV: SW18 40A

The building is a **newly constructed** mixed use scheme with the retail space

pre-let to M&S Simply Food.

The commercial premises will offer contemporary best in class work space, delivered by a high end local Developer. The first floor accommodation occupies 6,800 sq ft and benefits from natural light as well as mechanical heating, cooling and ventilation systems. Bike stores and WC and a shower facility are also available. The feature double height vaulted reception area ensures that the work space is as desirable as it is functional.

Use Class Class F

Access Large vaulted reception + shop front

In addition all units have access to bike stores. Cat A fit out, WC & shower facility and a delivery bay.