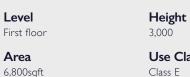

Ist floor offices available 3,400-6,800 sq ft (316-632 sq m)

Situated in the heart of Earlsfield, a vibrant friendly community, The Wandle Quarter is surrounded by a wonderful selection of independent cafes, such as Bean & Hop, Gails and Ben's Canteen, alongside established favourites like Costa and Starbucks.

SAT NAV: SW18 40A

The building is a **newly constructed** mixed use scheme with the retail space

pre-let to M&S Simply Food.

The commercial premises will offer contemporary best in class work space, delivered by a high end local Developer. The first floor accommodation occupies 6,800 sq ft and benefits from natural light as well as mechanical heating, cooling and ventilation systems. Bike stores and WC and a shower facility are also available. The feature double height vaulted reception area ensures that the work space is as desirable as it is functional.

Use Class Class F

Access Large vaulted reception + shop front

In addition all units have access to bike stores. Cat A fit out, WC & shower facility and a delivery bay.