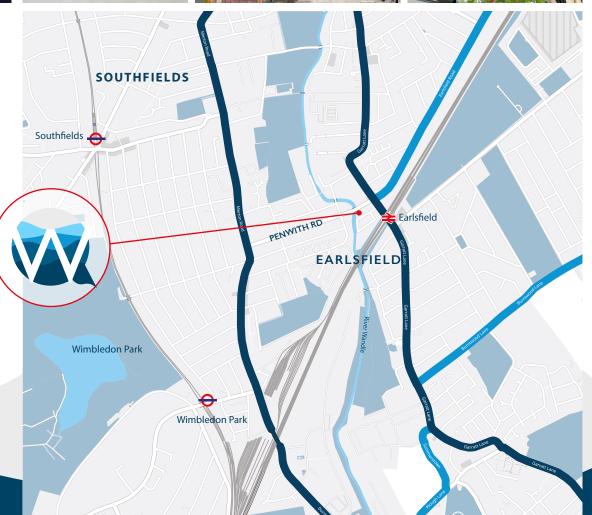

There are also a large selection of restaurants and local pubs including The Wandle. The Wandle Quarter is extremely well connected offering many transportation options. Earlsfield mainline is situated within a 2 minute walk from the property providing fast rail services into Central London. The property is also within easy reach of Clapham Junction and Wimbledon mainline stations offering overground, tube and tram services. Vehicular access is also exceptional for London with the A3 (4 mins), M25 (30 mins) and M4 (32 mins) all close by.

## 

| · · · ·                |                  |            |
|------------------------|------------------|------------|
| $\leftrightarrow \neq$ | Wimbledon        | 4 minutes  |
| ¥                      | Clapham Junction | 3 minutes  |
| $\leftrightarrow \neq$ | Vauxhall         | 8 minutes  |
| $\leftrightarrow \neq$ | London Waterloo  | 13 minutes |
| ¥                      | Gatwick Airport  | 28 minutes |