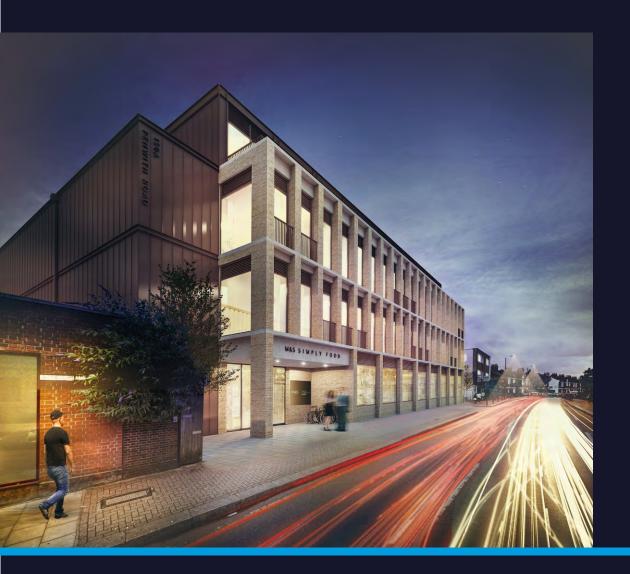

SAT NAV: SW18 40A

The building is a **newly constructed** mixed use scheme with the retail space

pre-let to M&S Simply Food.

The commercial premises will offer contemporary best in class work space, delivered by a high end local Developer. The first floor accommodation occupies 6,800 sq ft and benefits from natural light as well as mechanical heating, cooling and ventilation systems. Bike stores and WC and a shower facility are also available. The feature double height vaulted reception area ensures that the work space is as desirable as it is functional.

## THE WANDLE QUARTER EARLSFIELD