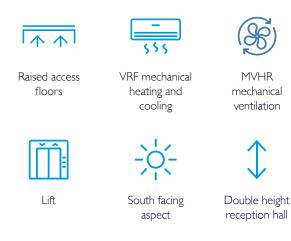

SAT NAV: SW18 40A

The building is a **newly constructed** mixed use scheme with the retail space

pre-let to M&S Simply Food.

The commercial premises will offer contemporary best in class work space, delivered by a high end local Developer. The first floor accommodation occupies 6,800 sq ft and benefits from natural light as well as mechanical heating, cooling and ventilation systems. Bike stores and WC and a shower facility are also available. The feature double height vaulted reception area ensures that the work space is as desirable as it is functional.

Use Class Class F

Access Large vaulted reception + shop front

In addition all units have access to bike stores. Cat A fit out, WC & shower facility and a delivery bay.