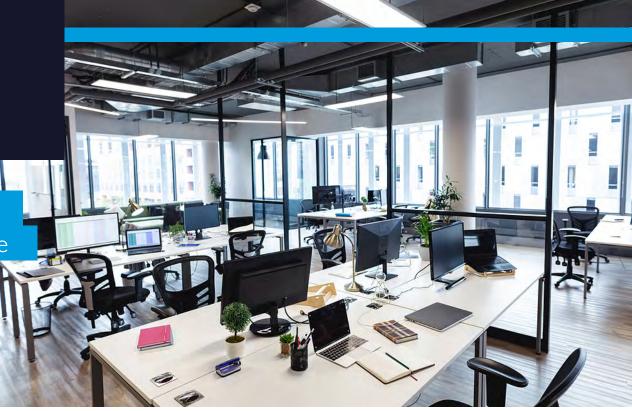

SAT NAV: SW18 40A

The building is a **newly constructed** mixed use scheme with the retail space

pre-let to M&S Simply Food.

The commercial premises will offer contemporary best in class work space, delivered by a high end local Developer. The first floor accommodation occupies 6,800 sq ft and benefits from natural light as well as mechanical heating, cooling and ventilation systems. Bike stores and WC and a shower facility are also available. The feature double height vaulted reception area ensures that the work space is as desirable as it is functional.