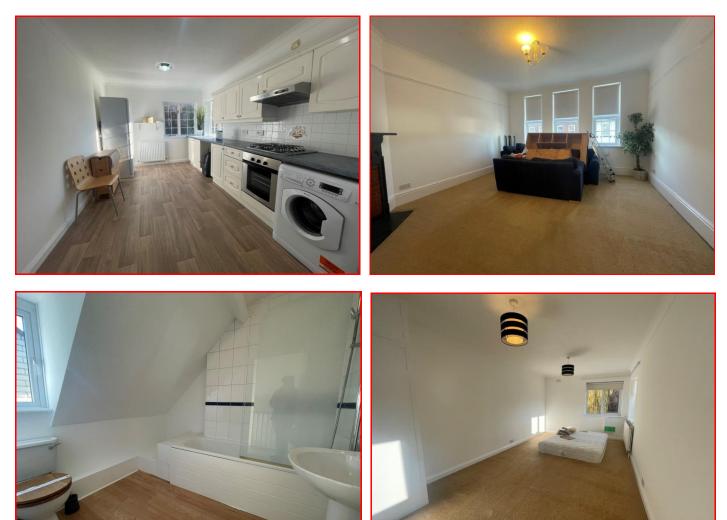

### Photos of the 3 Bedroom Flat:

3 double bedrooms, lounge, kitchen/breakfast room, bathroom