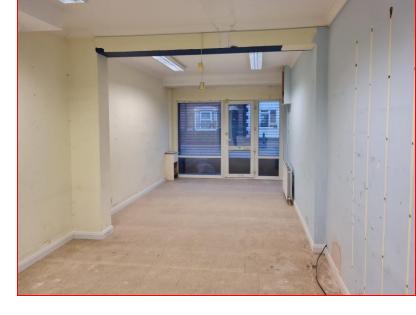

#### ACCOMMODATION

First/Second Floor Flat

Approximate floor areas as follow:-

| Shop Internal Width | 10' 5"              | (3.17)                  |
|---------------------|---------------------|-------------------------|
| Shop Total Depth    | 43' 2"              | (13.15)                 |
| Shop Area           | 434 ft <sup>2</sup> | (40.32 m <sup>2</sup> ) |