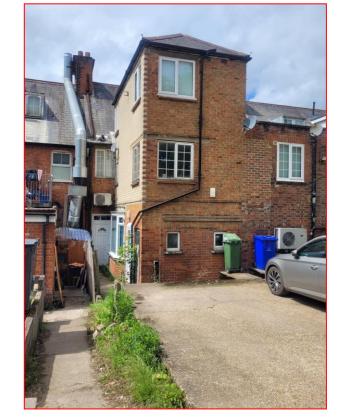

### **REAR ACCESS**

The property has rear access with parking for 2 cars, possibly 3 if double parked.