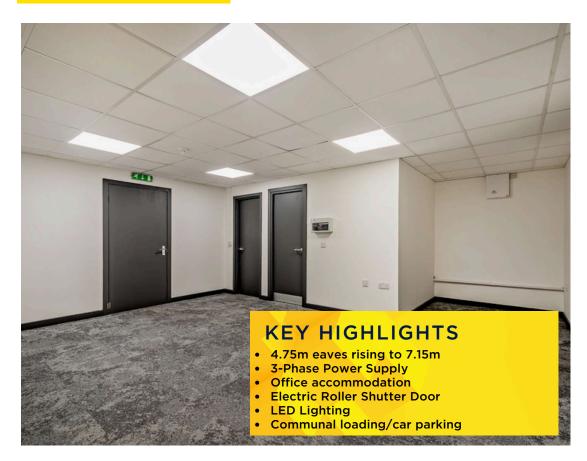

Internally, the unit has a concrete slab flooring and blockwork walls. Lighting is via LED fitments throughout. Access to the warehouse is provided from the communal yard via large electric roller shutter doors, with approximate clearance height of 4.9 metres and the minimum eaves height within the warehouse is 4.78 metres with an apex height of 7.16 metres.

Unit 6 benefits from an office, as well as a tea prep/WC facilities.