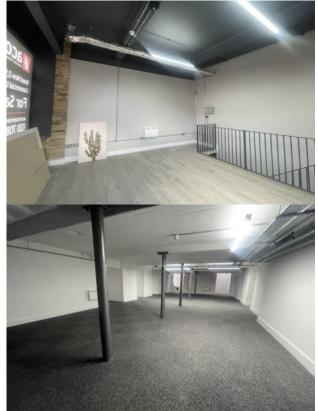

#### REDUCED PRICE

A chance to acquire a recently renovated commercial unit measuring 2,900 square feet in Catford. Accessible through a ground floor reception area, the unit leads to a predominantly open-plan basement featuring a kitchen and toilets.