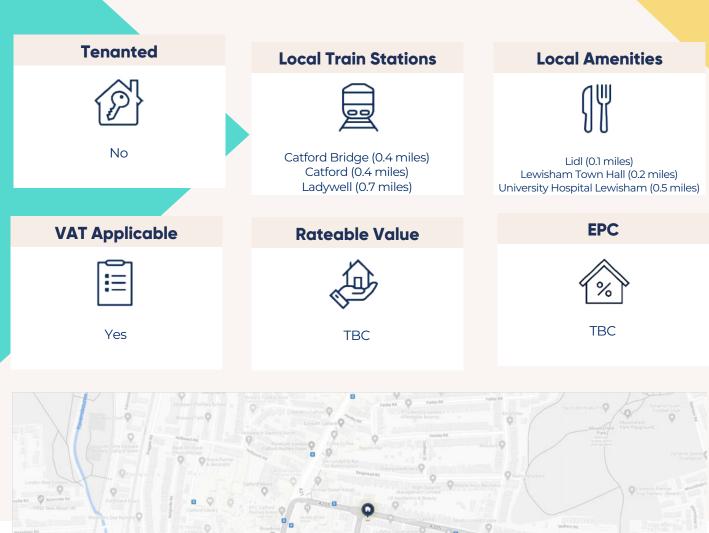

This property is prominently located on the Southern side of the A205 South Circular Road. Local Nearest Amenities, Lidl (0.1 miles) Lewisham Town Hall (0.2 miles) & University Hospital Lewisham (0.5 miles). Positioned adjacent to Catford Island retail park. Catford and Catford Bridge Stations are both within 0.5 miles, as are Lewisham Council's offices and the Broadway Theatre.