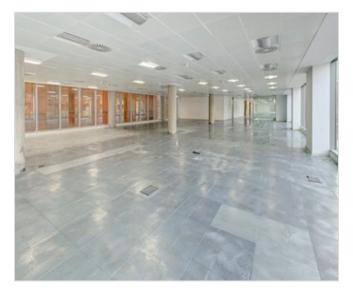

### OFFICES TO RENT

30 Park Street is a large open plan office space based moments from Borough Market. The available space is part of a mixed use building which offers office accommodation across six floors and residential apartments on the seventh. The available floors offer superb levels of natural light as well as excellent floor to ceiling glazing.

The first floor is available in CAT A condition and can be taken as a whole or can be split in two. The part 2nd floor is available part fitted with several meeting rooms and a tea point installed - the part 2nd floor will be available for occupation from November 2023.