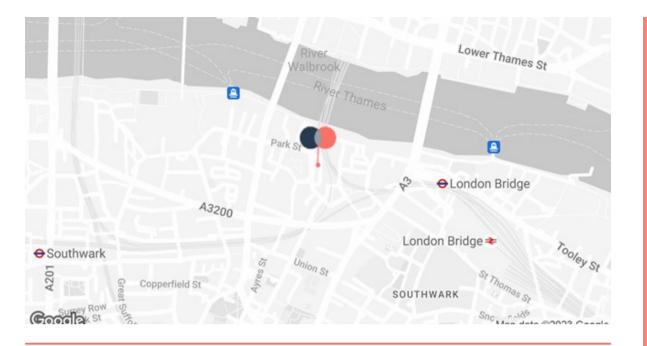

30 Park Street, London, SE1 9EQ

### **Location**

The property is located on 30 Park Street and backs on to the recently developed Borough Yards, offering a vast range of amenities, including an art-house cinema and an enviable selection of restaurants, pubs and bars.

The location is exceptional, with the amenities of Borough Market on the doorstep and London Bridge Station under a 5 minute walk away.

| Further Information<br>Available by way of sublease until September 202 |                                    |  |
|-------------------------------------------------------------------------|------------------------------------|--|
| Rent<br>£52.50 - £57.50 per sq ft                                       | Service Charge<br>c£9.00 Per sq ft |  |
| Rates<br>c£17.00 per sq ft                                              |                                    |  |
| Mark Fisher                                                             | Max Humphreys                      |  |
| USP London                                                              | USP London                         |  |
| 07899 895710                                                            | 07718 484284                       |  |