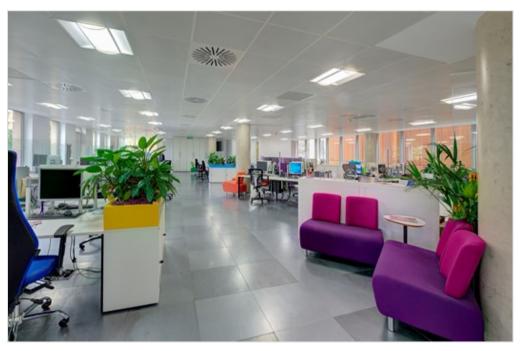

### OFFICES TO RENT

30 Park Street is a large open plan office space based moments from Borough Market. The available space is part of a mixed use building which offers office accommodation across six floors and residential apartments on the seventh. The available floors offer superb levels of natural light as well as excellent floor to ceiling glazing.

The first floor is available in CAT A condition and can be taken as a whole or can be split in two. The part 2nd floor is available part fitted with several meeting rooms and a tea point installed - the part 2nd floor will be available for occupation from November 2023.