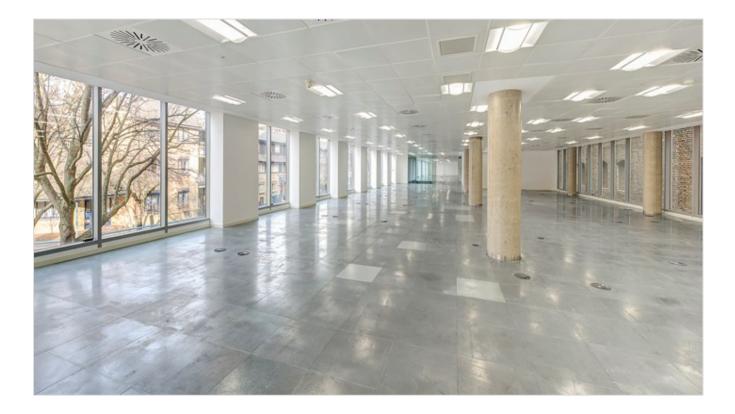

### OFFICES TO RENT

30 Park Street is a large open plan office space based moments from Borough Market. The available space is part of a mixed use building which offers office accommodation across six floors and residential apartments on the seventh. The available floors offer superb levels of natural light as well as excellent floor to ceiling glazing.

The first floor is available in CAT A condition and can be taken as a whole or can be split in two. The part 2nd floor is available part fitted with several meeting rooms and a tea point installed - the part 2nd floor will be available for occupation from November 2023.