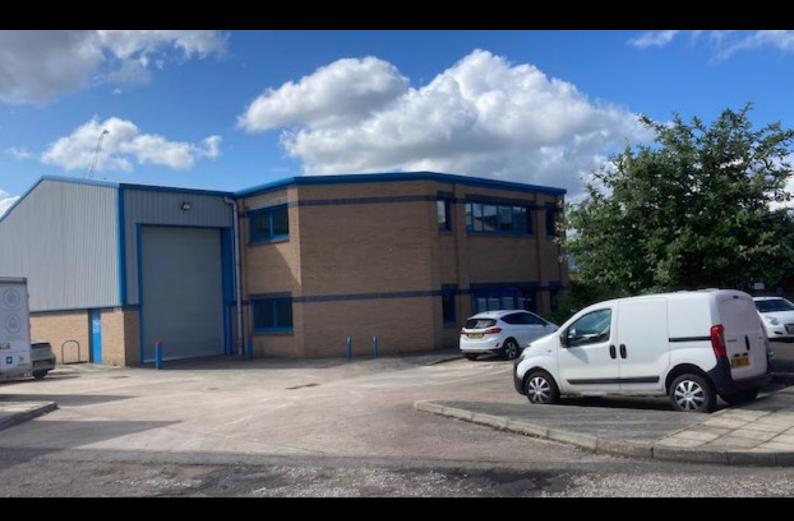

#### **DESCRIPTION**

The subjects comprise a stand-alone industrial unit of steel frame construction with two storey offices. The property benefits from a dedicated yard and a specification including: -

- Suspended ceiling with integrated fluorescent lighting in the offices
- Power & telecommunications via wall mounted sockets in the offices.
- Gas heating to the warehouse.
- Fluorescent lighting in the warehouse.
- Electric up and over door to the warehouse.
- Eaves height of 5.7m to the underside of the haunch.
- Shower & WC facilities.
- Three phase power supply.