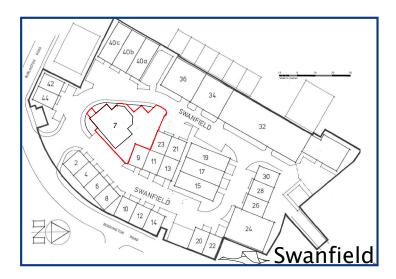

## UNIT 7 SWANFIELD EDINBURGH

#### **LOCATION**

Edinburgh with a resident population of approximately 500,000 is both the Capital City and Scotland's administrative and judicial centre.

Swanfield is situated Leith, to the North East of Edinburgh approximately 1.5 miles from the City Centre. The estate is accessed from Bonnington Road, close to where it meets Great Junction Street.