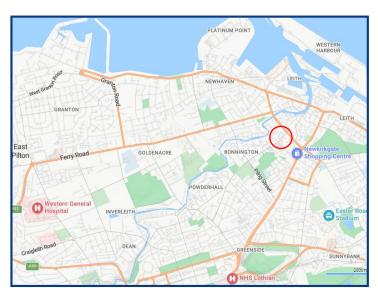

#### **LOCATION**

Edinburgh with a resident population of approximately 500,000 is both the Capital City and Scotland's administrative and judicial centre.

Swanfield is situated Leith, to the North East of Edinburgh approximately 1.5 miles from the City Centre. The estate is accessed from Bonnington Road, close to where it meets Great Junction Street.