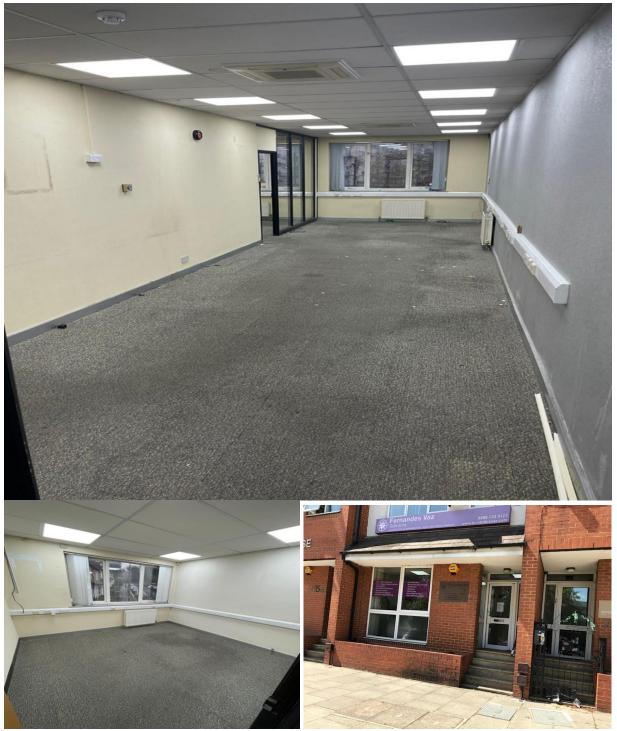

A self-contained airconditioned Office suite, on the first floor, in a very desirable location, just across from Wembley Conference Centre, within 5 mts walking distance to Wembley Park underground station (Met line), connecting with Central London in about 30 mts.

### DESCRIPTION

The main front entrance has a secure door entry system which opens onto a spacious well decorated shared Lobby/Reception room, and toilet/shower room. A carpeted staircase leads up to the office suite on the first floor. The office is carpeted throughout, has double glazing, gas central heating, air conditioning with its own controls and a lovely modern fitted kitchen. The accommodation comprises of a large central open plan office\* with 3 private glass paneled rooms leading off from it, one towards the front and two towards the rear, overlooking the private gated car park.

#### AMENITIES

Front door Phone entry system Air Conditioning with own control Fitted kitchen and WC /Shower room Security Alarm Fire Alarm Onsite designated Parking for 1 car available