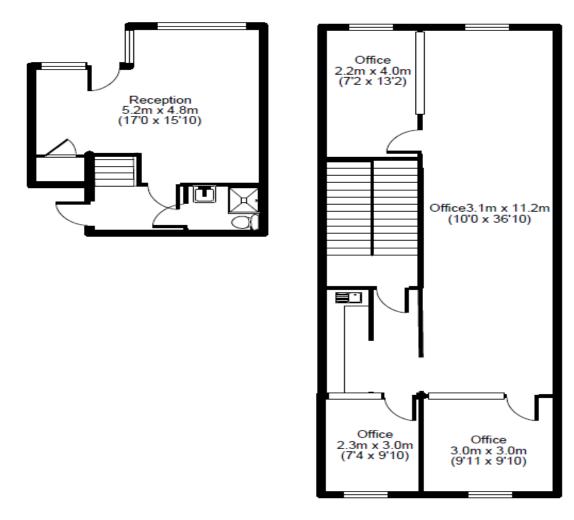

: 07746 432 899 – Email: sales@ashtonfox.co.uk



#### PARKING

1 space is available for £1000 per annum. No VAT.

#### **BUSINESS RATES**

Business Rates are currently £6,000 pa approx. Payable by Tenants directly to Brent Council. Tenants are advised to make their own enquiries from the council.

#### TERMS

A new Lease for 5 years will be given on terms to be agreed.

#### EPC

The Energy Performance Asset Rating is 72 which falls in Band C (51-75) and is valid until 01/04/2029.



www.ashtonfox.co.uk

COMMERCIAL PROPERTY CONSULTANTS A F LONDON LTD T/A ASHTON FOX Reg No. 5880899 Reg Office: 84 High Street, Harlesden, London NW10 4SJ DEVONSHIRE HOUSE, 582 HONEYPOT LANE, STANMORE, MIDDLESEX HA7 1JS

Tel: 020 82385588 Mob: 07746 432 899 – Email: sales@ashtonfox.co.uk



## **Floor Plan**



#### AVAILABILITY & VIEWING The office suite is available to let. Viewing is by appointment only. Please contact sole agents ASHTON FOX COMMERCIAL on 0208 238 5588 or email us on

#### sales@ashtonfox.co.uk

#### Misrepresentation Act 1967

These particulars are produced in good faith, are set out as a general guide only and do not constitute the whole or any part of a contract. The internal images are representative if the units and may not be of the exact unit described in the above particulars. Any intending purchaser must satisfy itself by inspection or otherwise as to the correctness of any statement herein. All liability, negligence or otherwise, arising from the use of these particulars is hereby excluded. All figures quoted are exclusive of VAT where applicable.

www.ashtonfox.co