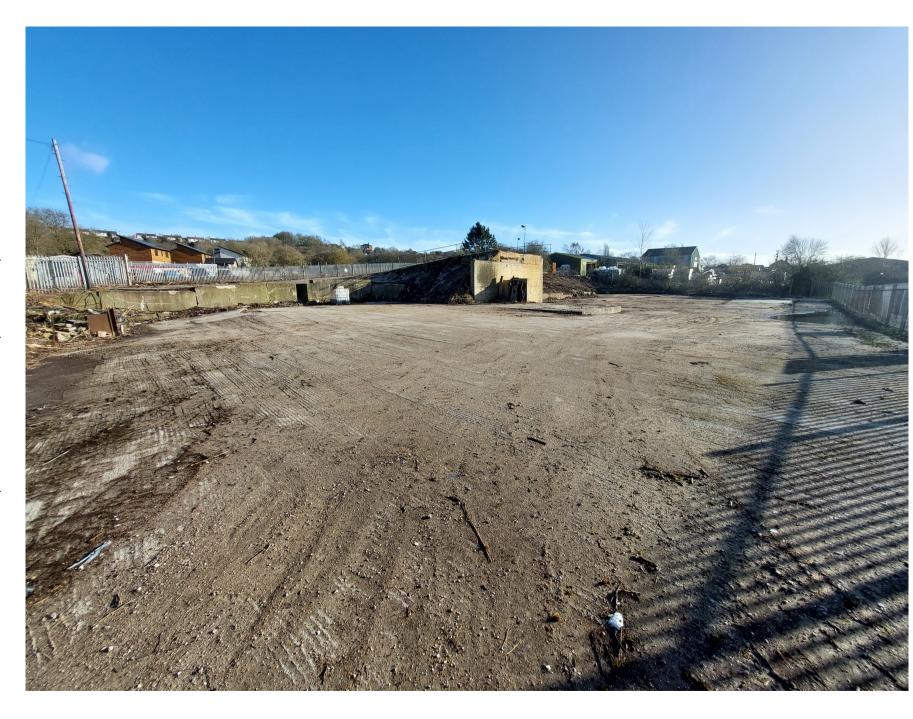

## **DESCRIPTION**

TO LET - The site extends to approximately 0.85 acres and benefits from a tarmac surface. It it secure with palisade fencing perimeters and is fully serviced with electricity, water and drainage. The site can be split into two plots the smallest being 0.41 acres.

## **ACCOMMODATION**

Name Size

Total 0.41 - 0.85 Acres (0.17 -

0.34 Hectares)