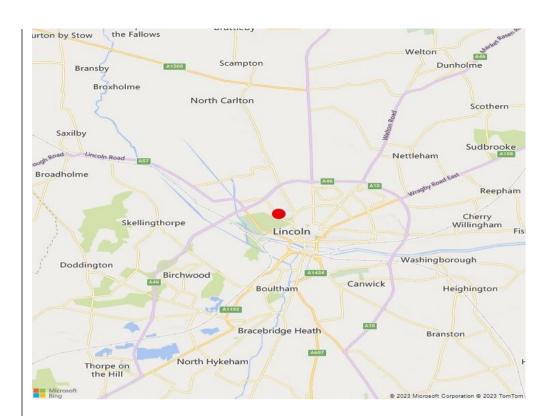

## LOCATION

The site is located 1.5 miles to the north west of Lincoln city centre. It is situated circa 38 miles to the north east of Nottingham and 45 miles east of Sheffield.

The site is located circa 1 mile from the A46 and 3 miles from the A15.. The A46 provides good access to the Midlands and connects to the M1 whilst the A15 has access to the north and the M180.

Access is provided off Long Leys Road.