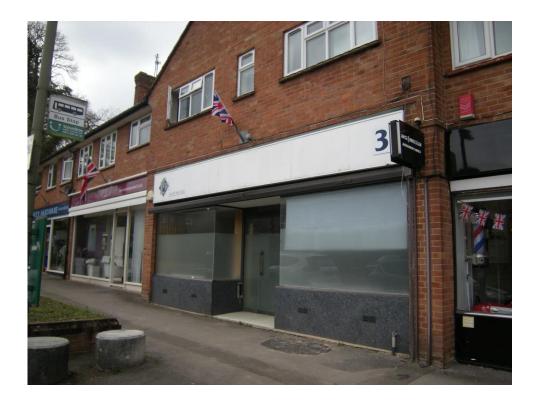

## VIRGINIA WATER Surrey 3 The Parade Trumps Green Road GU25 4EH

## Lock-up E Class Office/Retail Unit In prominent position on busy parade

- To Let on New lease, No Premium
- Prominent position on busy road in very affluent area
- E Class use suitable for Retail, Office, Leisure & Medical
- In Parade with Post Office & Londis,
- Close to Wentworth Estate and Golf Course
- Free on-street parking + parking to rear