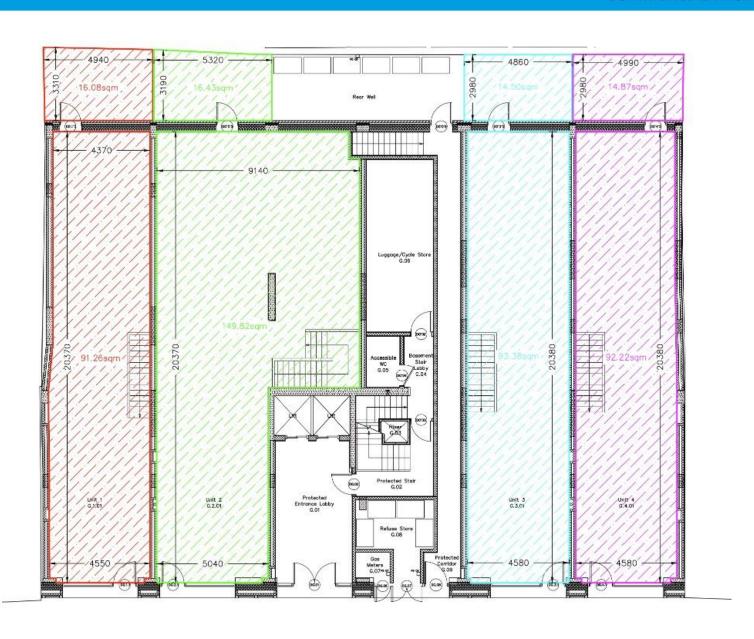

#### **Ground floor Plans**

**COMMERCIAL PROPERTY AGENTS** 

#### Unit 1

| Ground floor<br>Lower Ground                  | 91.26 m2<br>83.93 m2   | 982 sq. ft<br>897 sq. ft   |  |  |
|-----------------------------------------------|------------------------|----------------------------|--|--|
| <b>Unit 2</b><br>Ground Floor<br>Lower Ground | 149.82 m2<br>167.66 m2 | 1612 sq. ft<br>1804 sq. ft |  |  |
| <b>Unit 3</b> Ground Floor Lower Ground       | 93.36 m2<br>113.05 m2  | 1005 sq. ft<br>1213 sq. ft |  |  |
| <b>Unit 4</b> Ground Floor                    | 92.22 m2               | 993 sq. ft                 |  |  |