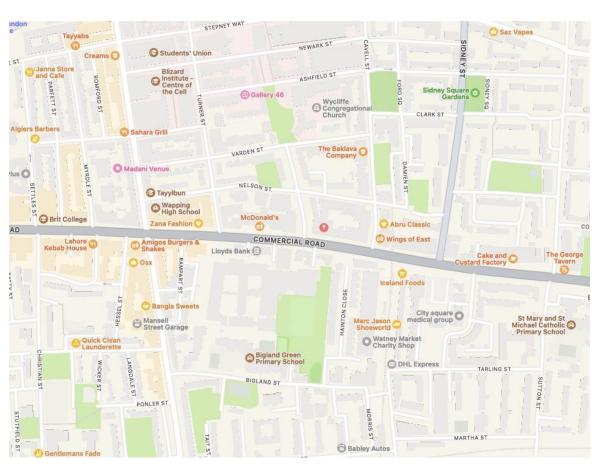

#### LOCATION:

This newly built serviced apartment block is located close to the junction of Philpot Street and having a frontage on the very busy western end of Commercial Road opposite **Tesco Express, adjacent to McDonalds** along with numerous other restaurants, bars together with wholesale and retail fashion outlets.

Shadwell Station (Overground, District and Hammersmith & City)
Whitechapel Station (Elizabeth Line, District and Hammersmith & City
Aldgate East (Circle, District and Hammersmith & City)

7 min walk 10 min walk 12 min walk