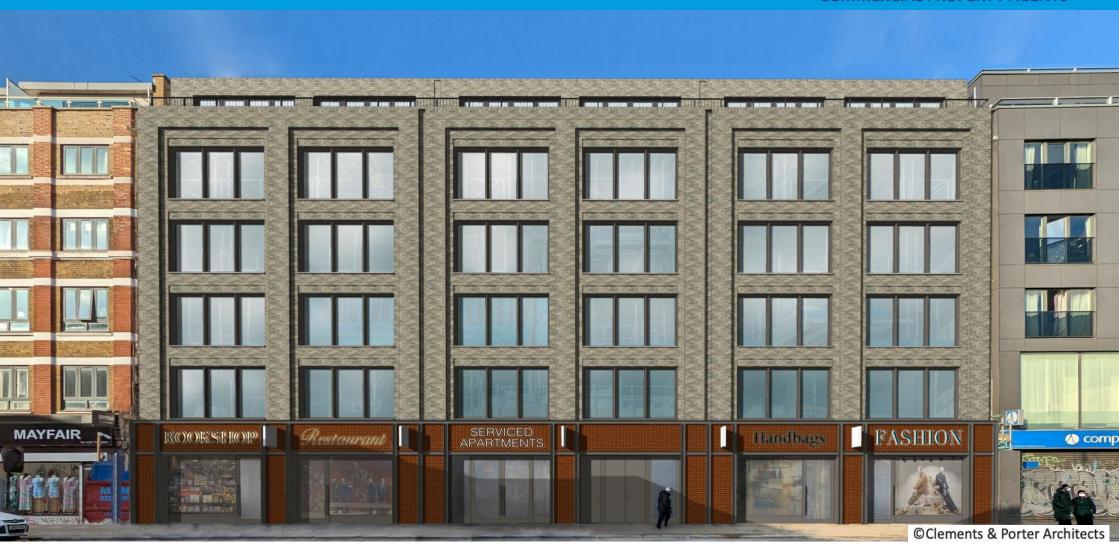

#### LOCATION:

This newly built serviced apartment block is located close to the junction of Philpot Street and having a frontage on the very busy western end of Commercial Road opposite **Tesco Express, adjacent to McDonalds** along with numerous other restaurants, bars together with wholesale and retail fashion outlets.

#### **DESCRIPTION:**

A newly built mixed-use property with 4 sizeable commercial units beneath all available individually or can be combined, approx. sizes below: -

1235 sq. ft

### **USE CLASS**

Lower Ground

E Class

©Clements & Porter Architects