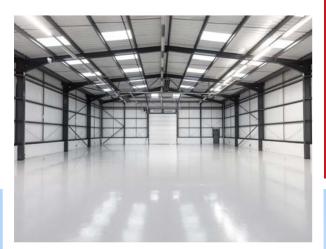

### TO BE REFURBISHED

702

MODERN WAREHOUSE / INDUSTRIAL UNIT ON A SECURE AND WELL-MANAGED SITE

2070

10,925 SQ FT (1,015 SQ M)

- Prominent site with exceptional access to the A406, A40, the national motorway network and Central London
- Highly accessible with Stonebridge Park overground and underground station (Bakerloo Line) only a short walk away

#### SPECIFICATION

- To be refurbished
- 7 metres clear internal height
- Allocated parking
- 3-phase power
- Estate CCTV
- Warehouse LED lighting
- Separate parking and yard areas
- One electric level access loading door
- EPC rating available upon request