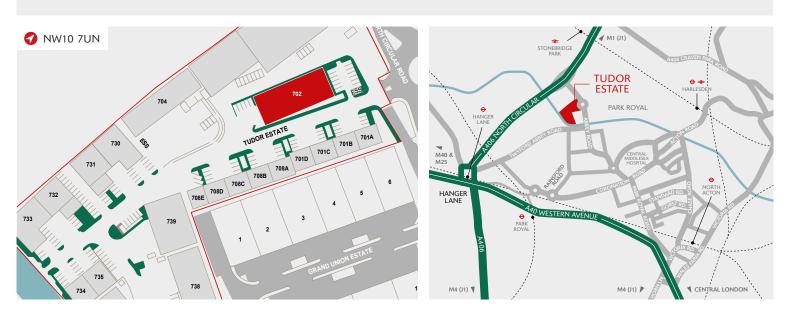

# UNIT 702 TUDOR ESTATE

PARK ROYAL NW10 7UN

#### DISTANCES

| STONEBRIDGE PARK STATION | 0.7 miles  |
|--------------------------|------------|
| A40 WESTERN AVENUE       | 1.2 miles  |
| HARLESDEN STATION        | 2.4 miles  |
| NORTH ACTON STATION      | 3.0 miles  |
| M1 (J1)                  | 4.0 miles  |
| M4 (J1)                  | 5.2 miles  |
| CENTRAL LONDON           | 8.6 miles  |
| M40 (J1) / M25 (J16)     | 12.0 miles |
| HEATHROW AIRPORT         | 12.6 miles |