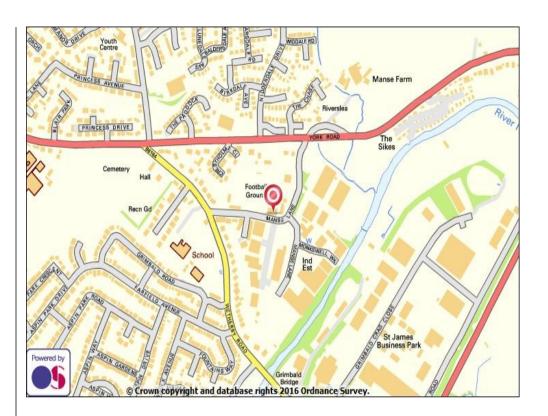

#### **LOCATION**

Knaresborough Technology Park is situated at the junction of Manse Lane and the A59. This excellent location provides direct access to Junction 47 of the A1 and offers easy access to the wider motorway network.