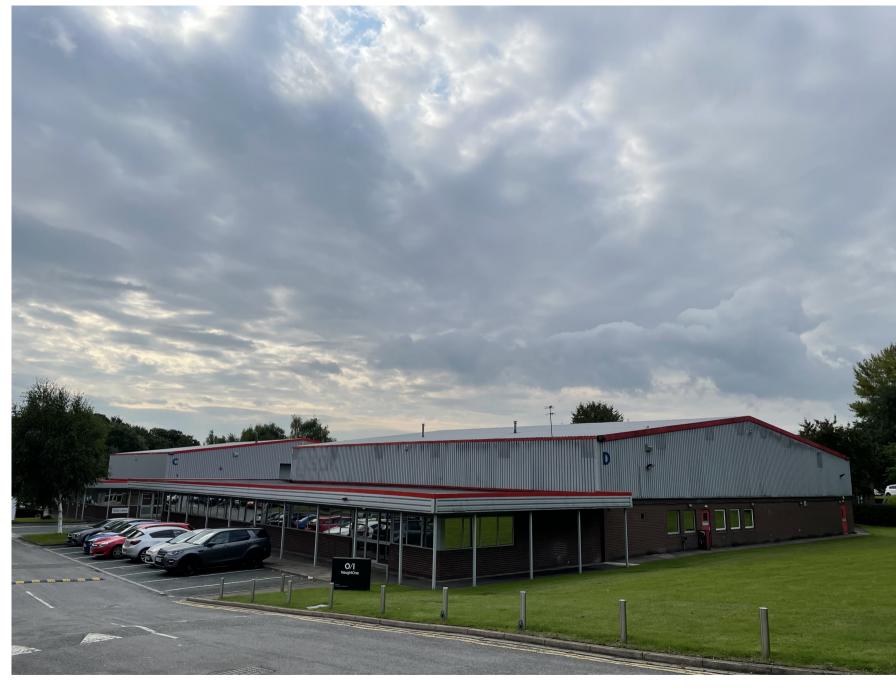

#### **DESCRIPTION**

High quality light industrial/warehouse accommodation set within a landscaped Business Park.

The available unit comprises a self contained unit of 12.870 sq ft

The building is of steel portal frame construction with brickwork and profile sheet cladding elevations set beneath a pitched roof.

The property offers modern accommodation with the following specification

5.5 metre clear working height High quality office content Ambirad heating to part of warehouse Electrically operated roller shutters LED lighting Ample car parking Concrete floors