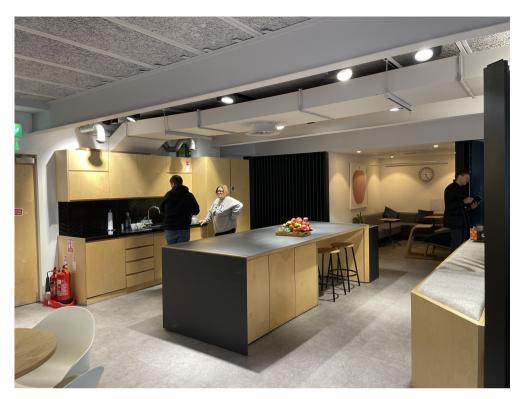

The property offers modern accommodation with the following specification

5.5 metre clear working height High quality office content Ambirad heating to part of warehouse Electrically operated roller shutters LED lighting Ample car parking Concrete floors