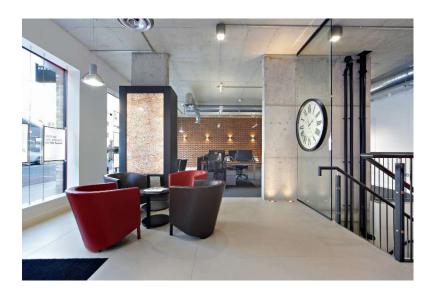

## **ACCOMMODATION**

Double fronted unit. Good ceiling height on both floors.

Ground Floor: 1,326 sq ft.
Basement: 346 sq ft.
TOTAL: 1,672 sq ft.

# **TENURE**

15 year lease until 25th September 2029, inside the Act, at £95,000 pax.

A tenant only break on the 26th of September 2024 on 6 months notice.

A ready to move into space with air conditioning and WC's.