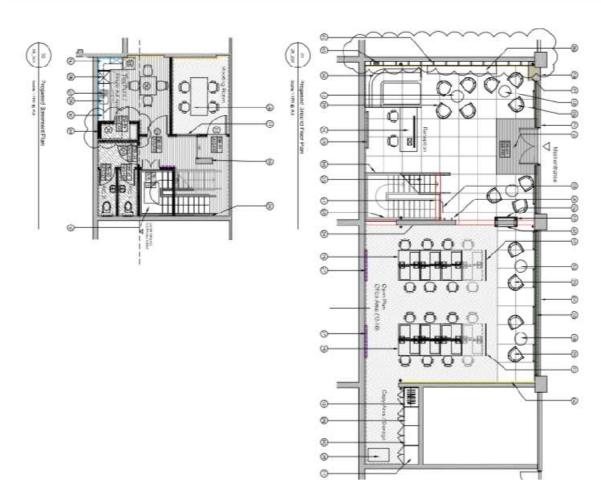

## **ACCOMMODATION**

Double fronted unit. Good ceiling height on both floors.

Ground Floor: 1,326 sq ft.
Basement: 346 sq ft.
TOTAL: 1,672 sq ft.