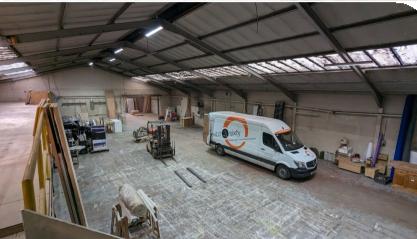

## **Description**

The premises comprise a warehouse of steel frame and brick construction under a pitched sheet roof and benefit from sodium lighting, Powermatic space heater, 3-phase electricity and a large two-storey mezzanine office and storage space. There is currently a large main office, four adjoining offices and partitioned offices and a separate office all carpeted, double glazed with GHC and strip lighting. Kitchen, kitchenette and separate male and female WC facilities. The rear warehouse 215a is available by a separate lease to be agreed.