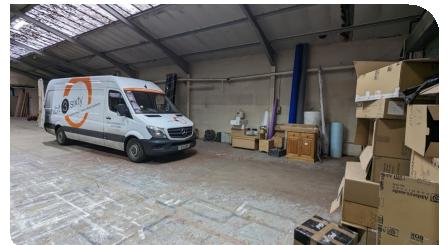

## **Description**

The premises comprise a warehouse of steel frame and brick construction under a pitched sheet roof and benefit from sodium lighting, Powermatic space heater, 3-phase electricity and a large two-storey mezzanine office and storage space. There is currently a large main office, four adjoining offices and partitioned offices and a separate office all carpeted, double glazed with GHC and strip lighting. Kitchen, kitchenette and separate male and female WC facilities. The rear warehouse 215a is available by a separate lease to be agreed.