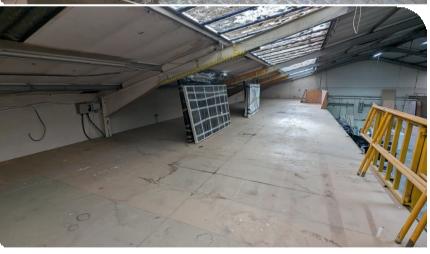

# **Key Features**

- 4m Eave Heights
- Mezzanine Floor
- **Modern Offices**
- W/C and Kitchenette
- 3 Phase Electrics
- Prominent Industrial Unit
- Ideal for Logistics or Manufacturing

215 Torrington Avenue, Coventry, West Midlands, **CV4 9HN** 

## **Description**

The premises comprise a warehouse of steel frame and brick construction under a pitched sheet roof and benefit from sodium lighting, Powermatic space heater, 3-phase electricity and a large two-storey mezzanine office and storage space. There is currently a large main office, four adjoining offices and partitioned offices and a separate office all carpeted, double glazed with GHC and strip lighting. Kitchen, kitchenette and separate male and female WC facilities. The rear warehouse 215a is available by a separate lease to be agreed.