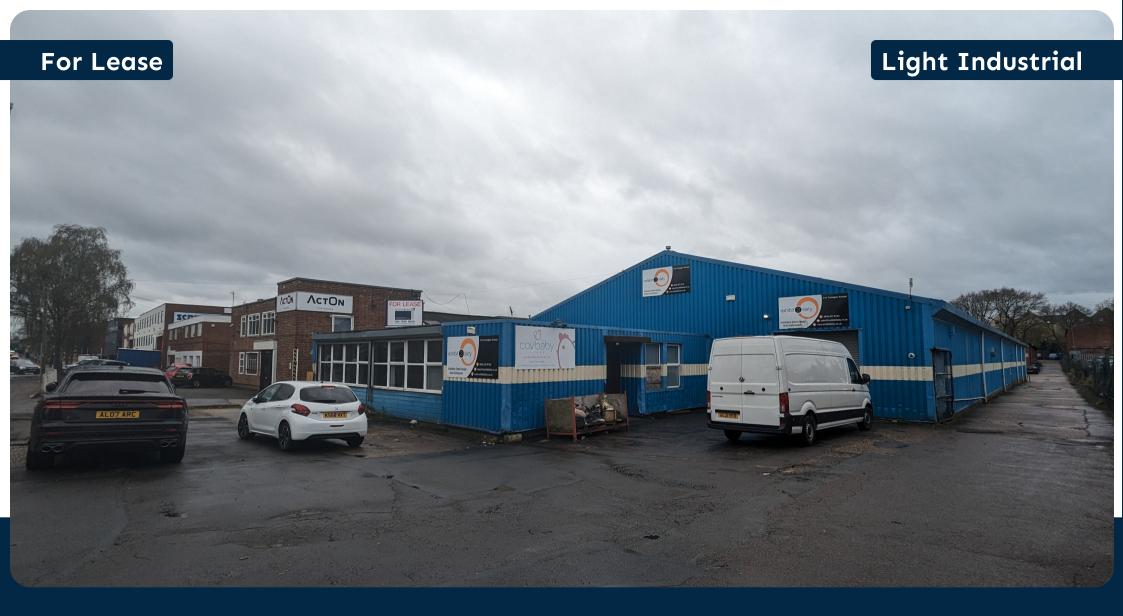

# 215 Torrington Avenue Coventry CV4 9HN

- 🗘 8,100 11,738 Sq Ft
- £56,000 £76,000 Per Annum

# **Key Features**

- 4m Eave Heights
- Mezzanine Floor
- **Modern Offices**
- W/C and Kitchenette
- 3 Phase Electrics
- Prominent Industrial Unit
- Ideal for Logistics or Manufacturing

215 Torrington Avenue, Coventry, West Midlands, **CV4 9HN** 

### Location

Industrial Unit 215 is well situated within the established Torrington Avenue Industrial Estate, which is easily accessible via the A45.

The city centre is some two miles away, Leamington Spa and Warwick are approximately eight miles away and the M6 motorway is accessible via the A444.