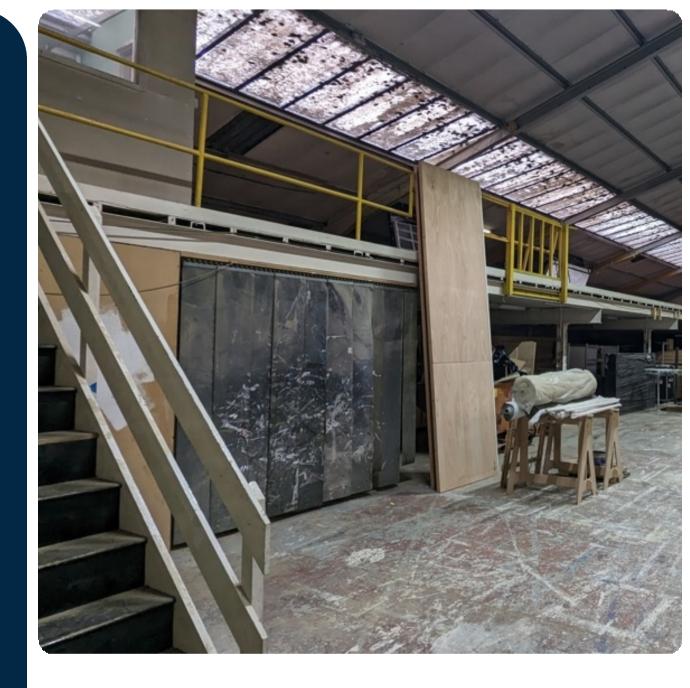

# **Key Features**

- 4m Eave Heights
- Mezzanine Floor
- **Modern Offices**
- W/C and Kitchenette
- 3 Phase Electrics
- Prominent Industrial Unit
- Ideal for Logistics or Manufacturing

215 Torrington Avenue, Coventry, West Midlands, **CV4 9HN** 

## **Description**

The premises comprise a warehouse of steel frame and brick construction under a pitched sheet roof and benefit from sodium lighting, Powermatic space heater, 3-phase electricity and a large two-storey mezzanine office and storage space. There is currently a large main office, four adjoining offices and partitioned offices and a separate office all carpeted, double glazed with GHC and strip lighting. Kitchen, kitchenette and separate male and female WC facilities. The rear warehouse 215a is available by a separate lease to be agreed.