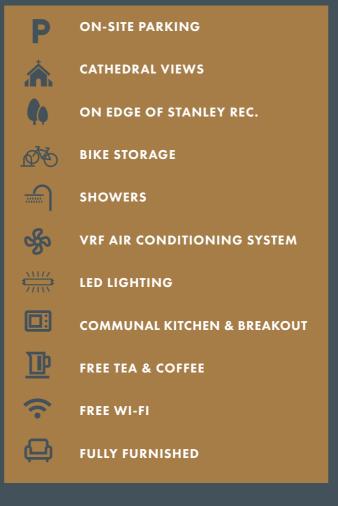

# FLEXIBLE OFFICE SPACE

Our small and flexible offices present a bright, spacious and modern work environment, expertly matched to your business requirements.

Elevate your business in sleek, contemporary space, complimented by premium comfort and inspiring cultural views.