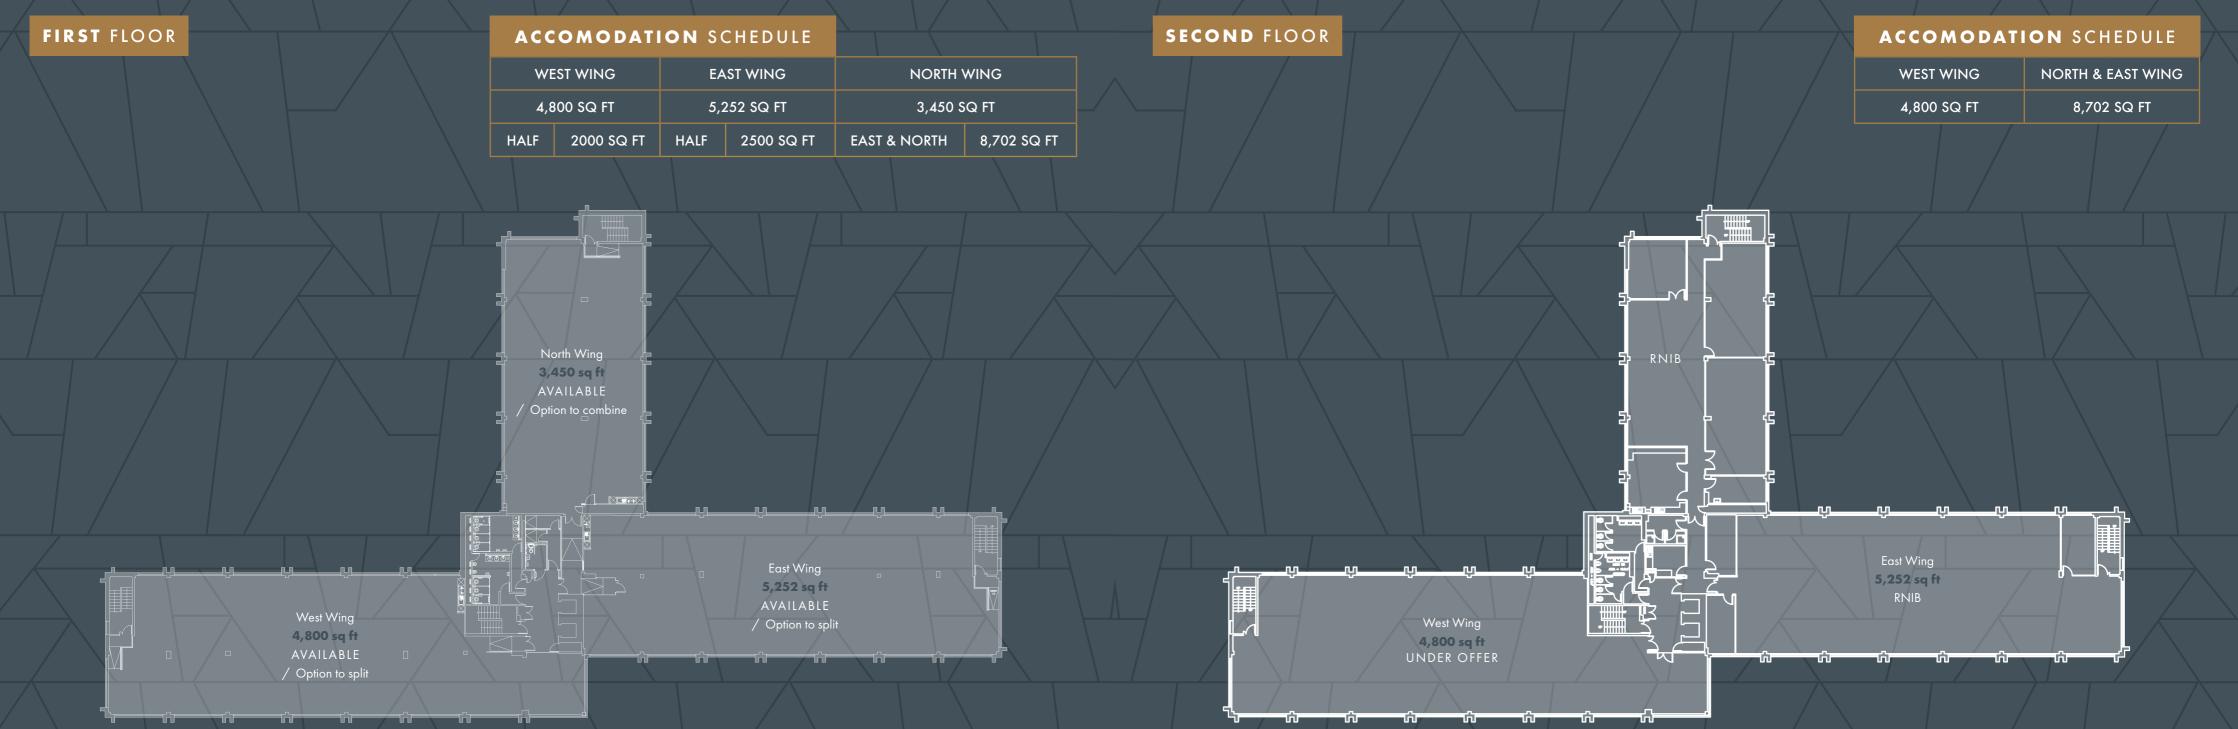

### ACCOMODATION SCHEDULE

| WEST WING   |            | EA          | ST WING     |
|-------------|------------|-------------|-------------|
| 4,800 SQ FT |            | 5,252 SQ FT |             |
| HALF        | 2000 SQ FT | HALF        | 2,500 SQ FT |

# FLOORPLANS

| WEST WING   | NORTH & EAST WING |
|-------------|-------------------|
| 4,800 SQ FT | 8,702 SQ FT       |