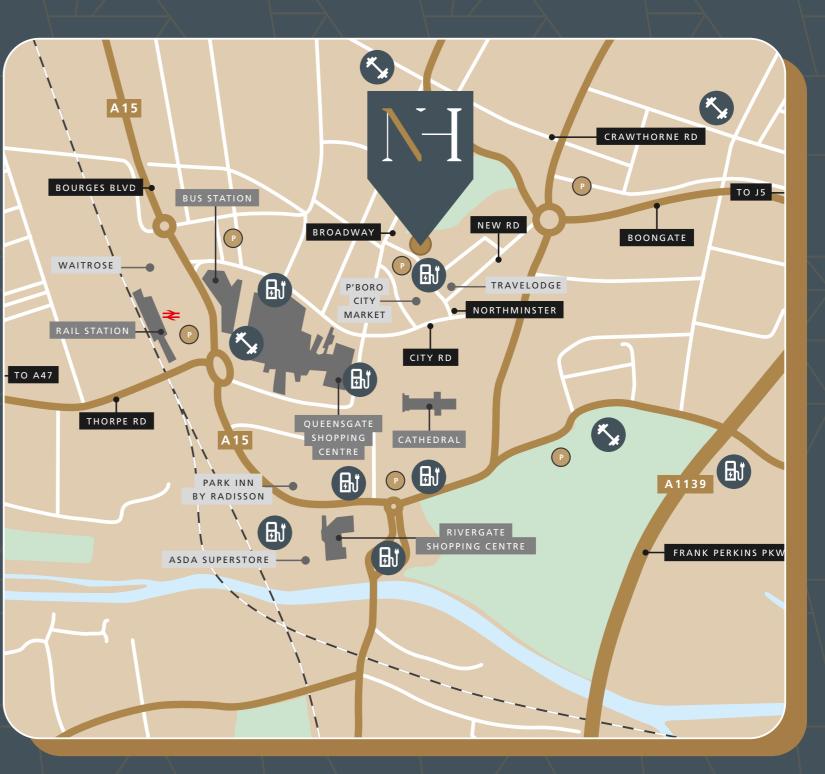

Northminster House is also perfectly placed for you to enjoy the best that Peterborough has to offer. The building sits close to some of the city's best amenities including the Queensgate Shopping Centre and Cathedral Square with its many restaurants and bars, while the railway station is just a short walk away.

Northminster House is approximately a 7- minute walk from Peterborough Station. Peterborough has some of the quickest commuter times in the UK.

| London     | 42 mins   |
|------------|-----------|
| Leeds      | 1.5 hours |
| Birmingham | 2 hours   |
| Manchester | 2.5 hours |