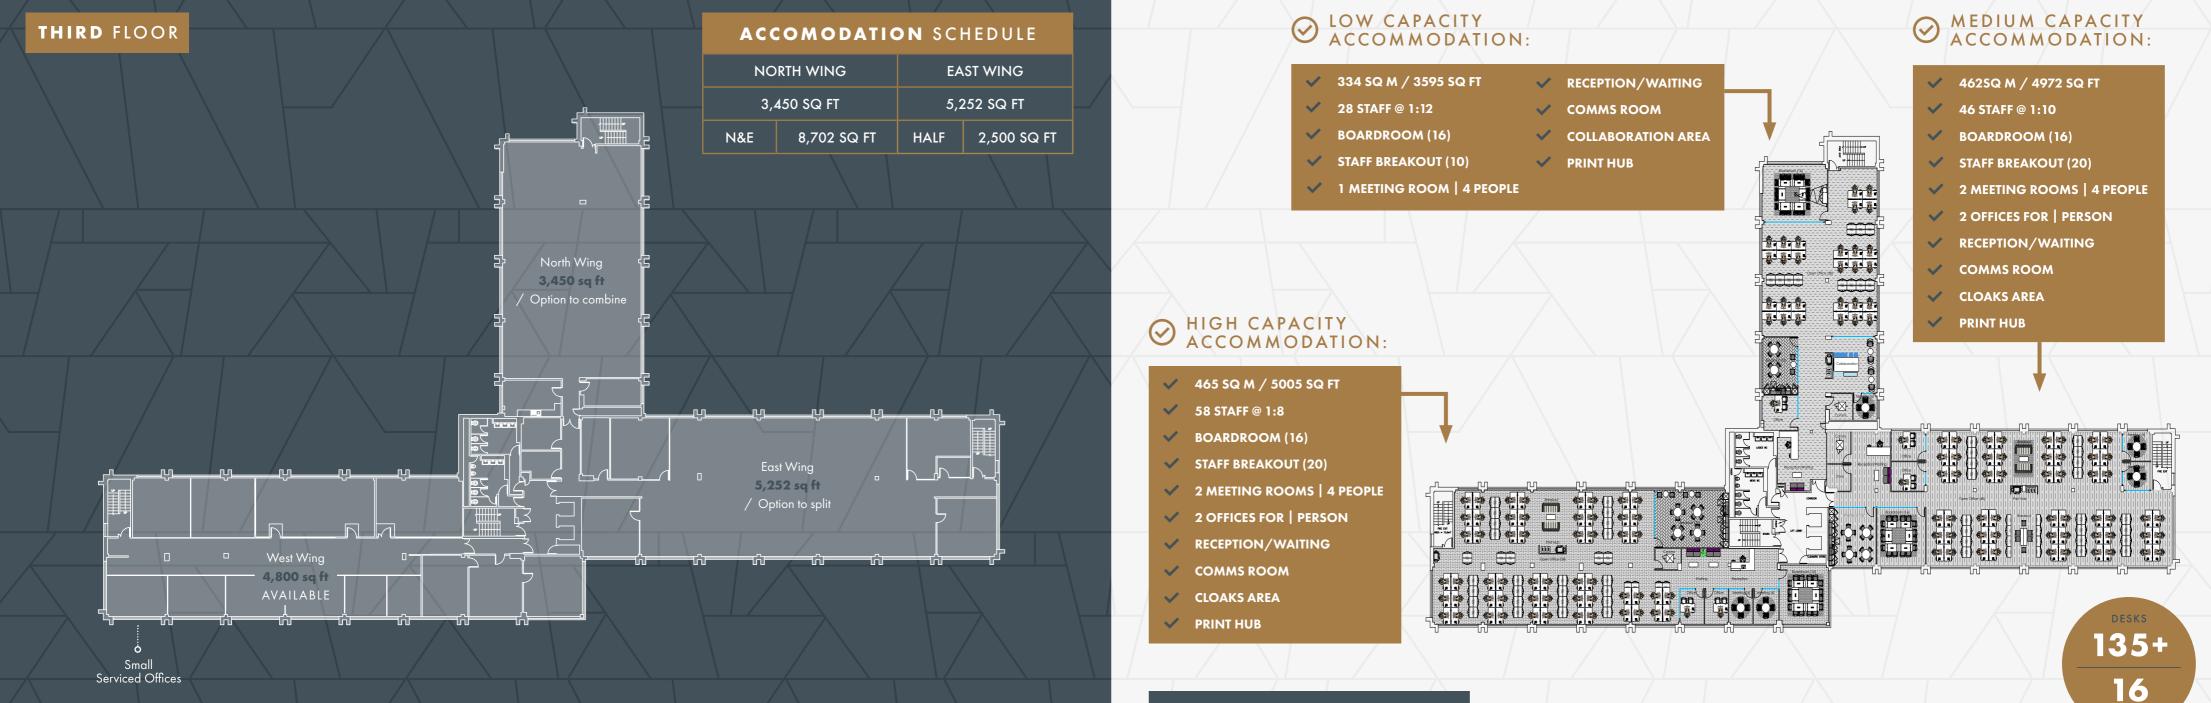

### CONCEPT PLAN FULL FLOOR

ROOMS

### THIRD FLOOR WEST WING

## SPECIFICATIONS

TOTAL FLOOR PLATE

3,769 SQFT