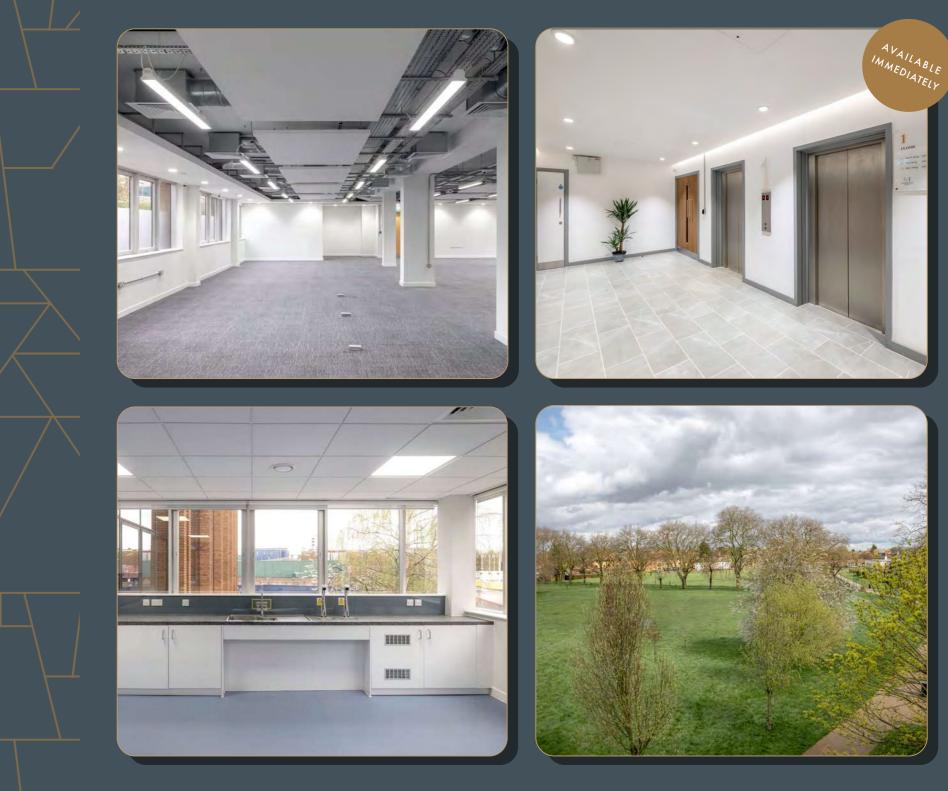

# ...with space to shine

With bespoke fit-out and the option of taking individual wings or entire floors, businesses can really make themselves at home in Northminster House.

Floors range between 2,180-13,500 sqft with a maximum 40,000 sqft available, ensuring that these versatile spaces will work for all types of businesses. This is a place to grow and thrive for the long term.

# FLEXIBLE OFFICE SPACE

Our small and flexible offices present a bright, spacious and modern work environment, expertly matched to your business requirements.

Elevate your business in sleek, contemporary space, complimented by premium comfort and inspiring cultural views.