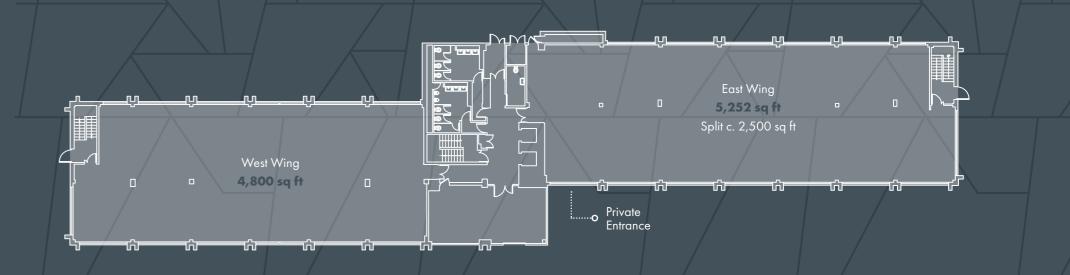

## GROUND FLOOR

### ACCOMODATION SCHEDULE

| WEST WING   |            | EA          | ST WING     |
|-------------|------------|-------------|-------------|
| 4,800 SQ FT |            | 5,252 SQ FT |             |
| HALF        | 2000 SQ FT | HALF        | 2,500 SQ FT |