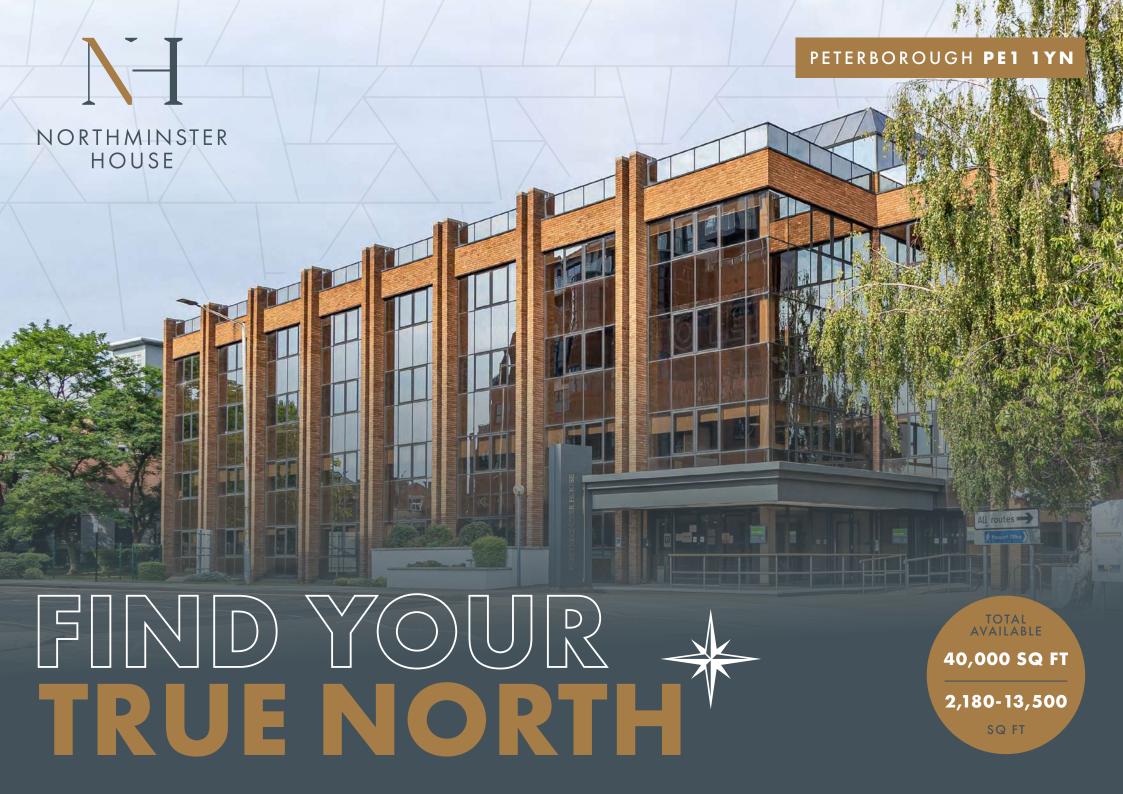

# ...with space to shine

With bespoke fit-out and the option of taking individual wings or entire floors, businesses can really make themselves at home in Northminster House.

Floors range between 2,180-13,500 sqft with a maximum 40,000 sqft available, ensuring that these versatile spaces will work for all types of businesses. This is a place to grow and thrive for the long term.