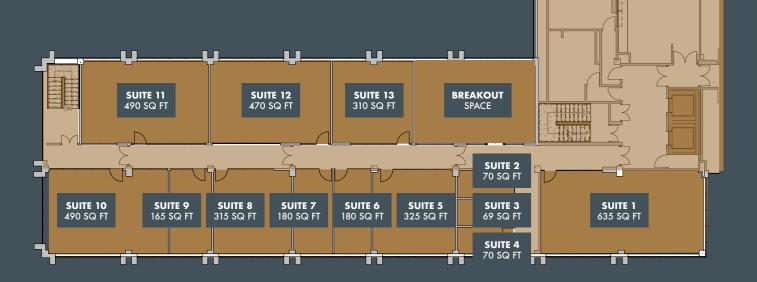

# FLEXIBLE OFFICE SPACE

Our small and flexible offices present a bright, spacious and modern work environment, expertly matched to your business requirements.

Elevate your business in sleek, contemporary space, complimented by premium comfort and inspiring cultural views.