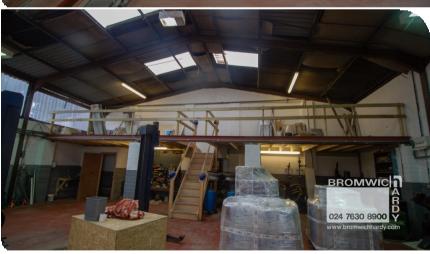

## Description

The property is of steel portal frame construction above a concrete floor with block elevations. There is a small mezzanine area, steel roller shutter loading door and sodium lighting, with a substantial gas blower heater. There is a single WC and small office/meeting room.

As can be seen from the photographs, the property is equipped with ramps, lifts, hoist and rolling road, together with a significant amount of landlord's tools and equipment. A full list is available on application. There are communal car parking areas externally beyond block paved circulation and loading area

#### **Accommodation**

| Area             | Sq Ft | Sq M   |
|------------------|-------|--------|
| Workshop         | 2,705 | 251.29 |
| Mezzanine        | 362   | 33.63  |
| Store            | 31    | 2.88   |
| Office/Reception | 76    | 7.06   |
| Total            | 3,168 | 294.31 |