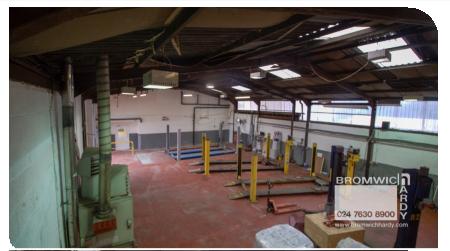

As can be seen from the photographs, the property is equipped with ramps, lifts, hoist and rolling road, together with a significant amount of landlord's tools and equipment. A full list is available on application. There are communal car parking areas externally beyond block paved circulation and loading area

#### **Accommodation**

| Area             | Sq Ft | Sq M   |
|------------------|-------|--------|
| Workshop         | 2,705 | 251.29 |
| Mezzanine        | 362   | 33.63  |
| Store            | 31    | 2.88   |
| Office/Reception | 76    | 7.06   |
| Total            | 3,168 | 294.31 |