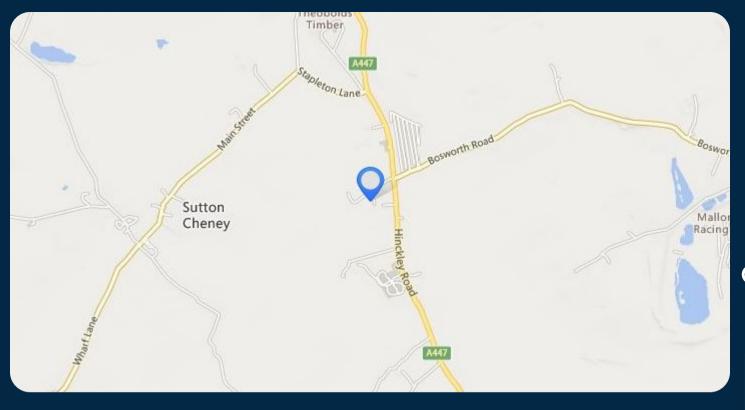

#### Location

Eastwoods Service Station fronts the A447 Ashby Road, equidistant between Hinckley (5 miles to the south) and Coalville (5 miles to the north), near the villages of Stapleton, Sutton Cheney, Cadeby and Kirby Mallory, Market Bosworth is approximately 2 miles to the north west. Adjacent and nearby are extensive garden centres, the Mallory Park Motor Racing Centre and the Bosworth Battlefield Visitor Centre. The A447 Ashby Road is a busy A road