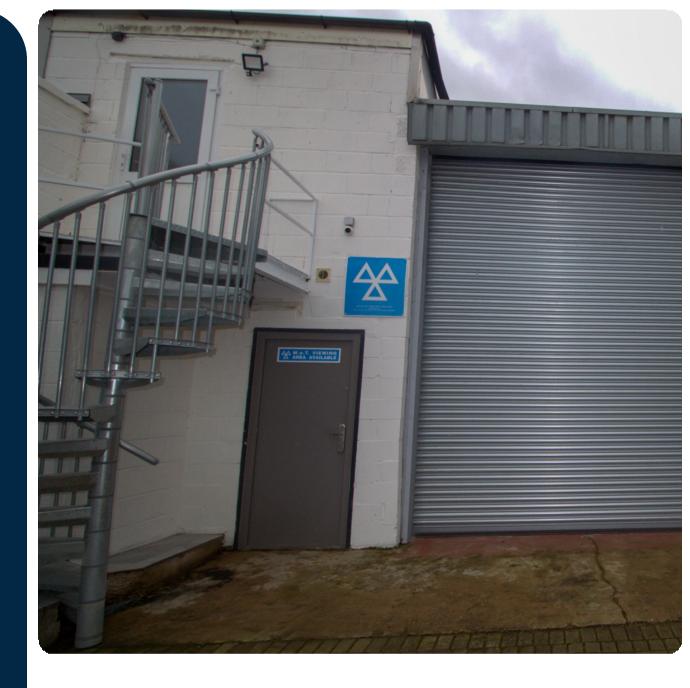

## Description

The property is of steel portal frame construction above a concrete floor with block elevations. There is a small mezzanine area, steel roller shutter loading door and sodium lighting, with a substantial gas blower heater. There is a single WC and small office/meeting room.

As can be seen from the photographs, the property is equipped with ramps, lifts, hoist and rolling road, together with a significant amount of landlord's tools and equipment. A full list is available on application. There are communal car parking areas externally beyond block paved circulation and loading area