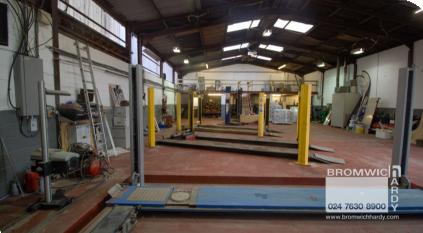

As can be seen from the photographs, the property is equipped with ramps, lifts, hoist and rolling road, together with a significant amount of landlord's tools and equipment. A full list is available on application. There are communal car parking areas externally beyond block paved circulation and loading area

#### **Accommodation**

| Area             | Sq Ft | Sq M   |
|------------------|-------|--------|
| Workshop         | 2,705 | 251.29 |
| Mezzanine        | 362   | 33.63  |
| Store            | 31    | 2.88   |
| Office/Reception | 76    | 7.06   |
| Total            | 3,168 | 294.31 |