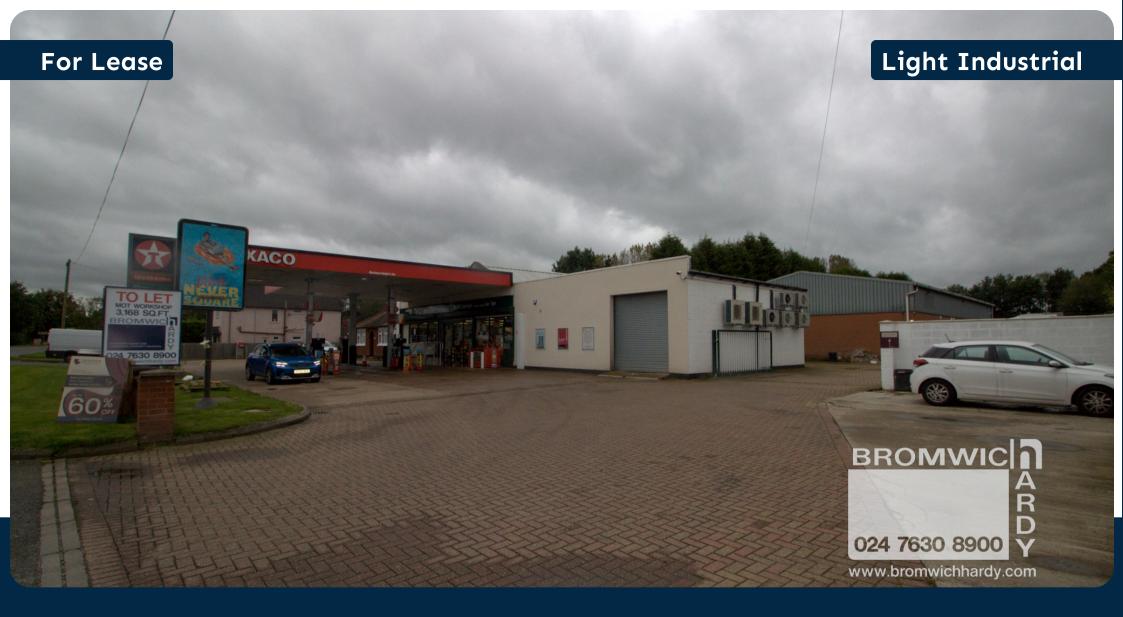

# Eastwoods Service Station

Ashby Road, Stapleton, Leicester LE9 8JE

- £ £38,000 Per Annum

# **Key Features**

- Existing MOT workshop at busy service station.
- Includes hoists, ramps and ample tools and equipment.
- High level of trade potential, with petrol filling station and supermarket.
- Available on new lease.
- 9 parking spaces.

#### Location

Eastwoods Service Station fronts the A447 Ashby Road, equidistant between Hinckley (5 miles to the south) and Coalville (5 miles to the north), near the villages of Stapleton, Sutton Cheney, Cadeby and Kirby Mallory, Market Bosworth is approximately 2 miles to the north west. Adjacent and nearby are extensive garden centres, the Mallory Park Motor Racing Centre and the Bosworth Battlefield Visitor Centre. The A447 Ashby Road is a busy A road