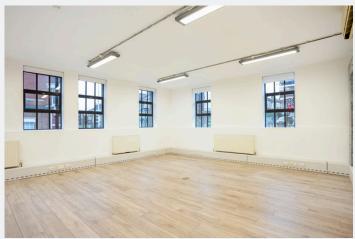

# DESCRIPTION

The Plough Brewery is a Grade II listed building that dates back to 1801. The building has been converted into a contemporary office space whilst preserving its historic charm.

The ground floor office suite is available, offering a modernised space with ample natural light through the traditional large windows. The unit offers an open layout with a small kitchenette and an additional room suitable for a meeting room or storage. One on-site parking space is available as well as access to secure bike storage and communal shower facilities.