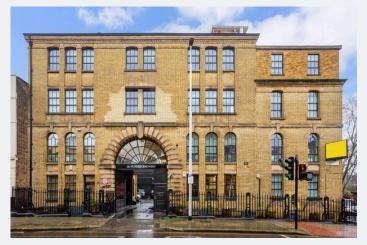

# DESCRIPTION

The Plough Brewery is a Grade II listed building that dates back to 1801. The building has been converted into a contemporary office space whilst preserving its historic charm.

The ground floor office suite is available, offering a modernised space with ample natural light through the traditional large windows. The unit offers an open layout with a small kitchenette and an additional room suitable for a meeting room or storage. One on-site parking space is available as well as access to secure bike storage and communal shower facilities.

The Plough Brewery is situated on the junction with Silverthorne Road, immediately opposite the junction with North Street.

The area benefits from excellent transport links with Queenstown Road station providing direct access to both Vauxhall and Clapham Junction. Wandsworth Road Overground Station is just a 2-minute walk away providing access to greater London. The area is also well catered for with local bus services providing access to the surrounding areas.