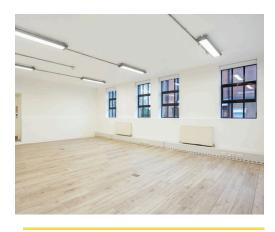

# DESCRIPTION

The Plough Brewery is a Grade II listed building that dates back to 1801. The building has been converted into a contemporary office space whilst preserving its historic charm.

The ground floor office suite is available, offering a modernised space with ample natural light through the traditional large windows. The unit offers an open layout with a small kitchenette and an additional room suitable for a meeting room or storage. One on-site parking space is available as well as access to secure bike storage and communal shower facilities.