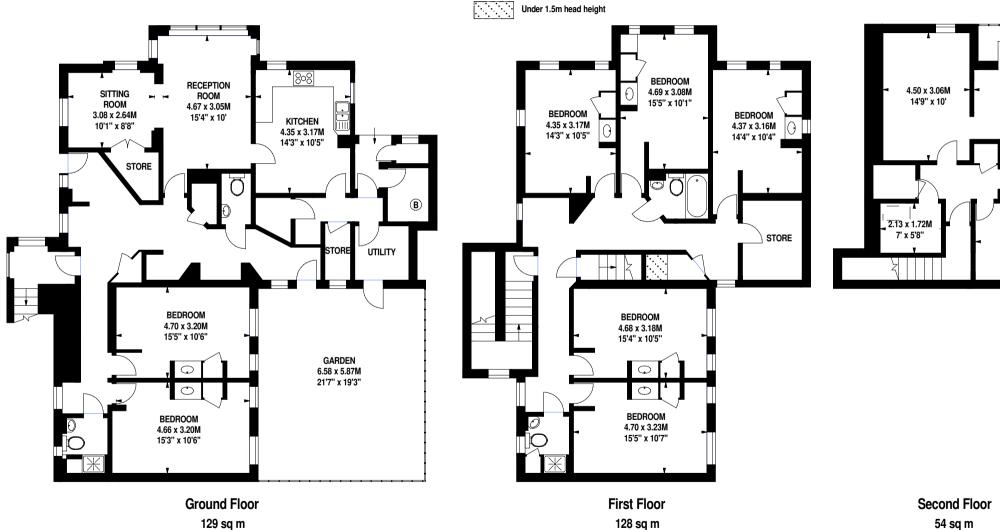

#### **EXECUTIVE SUMMARY**

- The property comprises a 9-bedroom care home.
- Located on Fonthill Close, South Norwood.
- Gross Internal Area of 3,348 sq ft (311 sq m).
- EPC Rating B.
- Freehold with vacant possession.
- Offers are invited in excess of £850,000 for the freehold interest.
- The building may lend itself to other alternative uses, subject to planning permission.

# **DESCRIPTION**

The property comprises a semi-detached 9-bedroom care home arranged over ground, first and second floors, extending to a Gross Internal Area of 3,348 sq ft (311 sq m). The ground floor comprises a communal living room and kitchen with two bedrooms, on the first floor are five bedrooms and a private 1-bedroom flat on the second floor.

# Abbeyfield Society, Fonthill Close, SE20

Approximate Gross Internal Area 311 sq m / 3348 sq ft

54 sq m