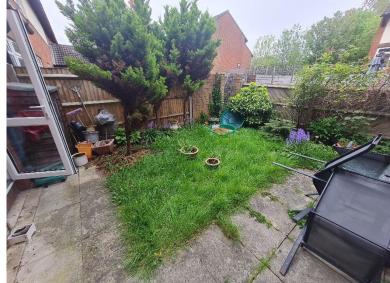

The property benefits from two private off-street parking spaces to the front and a small garden to the rear.

The site extends to approximately 0.09 acres.