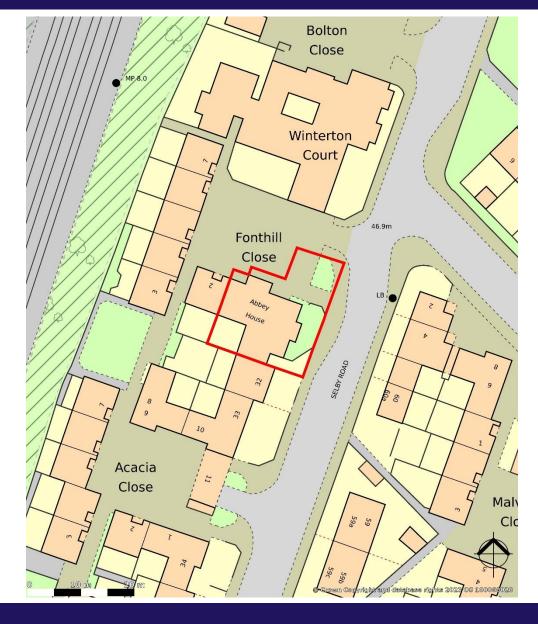

#### **LOCATION**

The property is located on Fonthill Close, South Norwood.

Anerley Railway Station is located 0.5 miles to the north, providing London Overground services to Highbury & Islington and West Croydon and Norwood Junction Railway Station is located 0.8 miles to the south, providing services to Three Bridges, Caterham, London Victoria and London Bridge. Harrington Road Tram Stop is located 0.7 miles southeast of the property, providing links to Beckenham Junction, East Croydon and Wimbledon.

The property benefits from two private off-street parking spaces to the front and a small garden to the rear.

The site extends to approximately 0.09 acres.