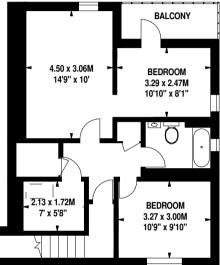

# **DESCRIPTION**

The property comprises a semi-detached 9-bedroom care home arranged over ground, first and second floors, extending to a Gross Internal Area of 3,348 sq ft (311 sq m). The ground floor comprises a communal living room and kitchen with two bedrooms, on the first floor are five bedrooms and a private 1-bedroom flat on the second floor.

# Abbeyfield Society, Fonthill Close, SE20

Approximate Gross Internal Area 311 sq m / 3348 sq ft

54 sq m