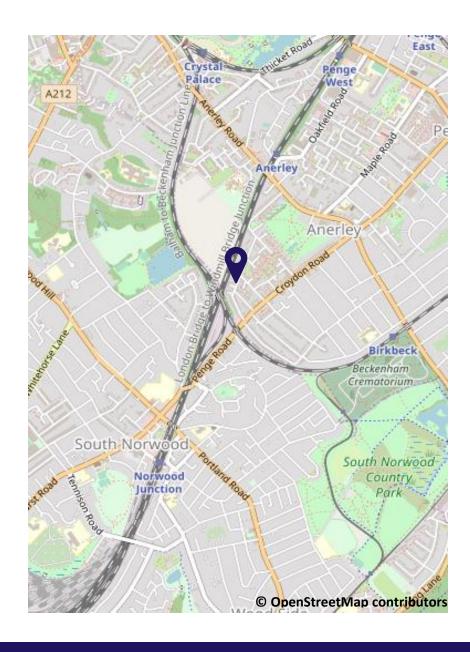

#### **LOCATION**

The property is located on Fonthill Close, South Norwood.

Anerley Railway Station is located 0.5 miles to the north, providing London Overground services to Highbury & Islington and West Croydon and Norwood Junction Railway Station is located 0.8 miles to the south, providing services to Three Bridges, Caterham, London Victoria and London Bridge. Harrington Road Tram Stop is located 0.7 miles southeast of the property, providing links to Beckenham Junction, East Croydon and Wimbledon.

The site is well served by numerous bus services on Croydon Road.

The Local Authority is the London Borough of Bromley.