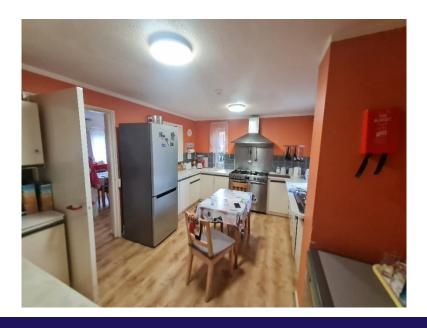

# **DESCRIPTION**

The property comprises a semi-detached 9-bedroom care home arranged over ground, first and second floors, extending to a Gross Internal Area of 3,348 sq ft (311 sq m). The ground floor comprises a communal living room and kitchen with two bedrooms, on the first floor are five bedrooms and a private 1-bedroom flat on the second floor.