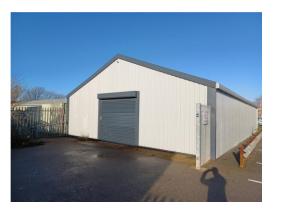

#### DESCRIPTION

Refurbished Light Industrial Unit

#### **AMENITIES / OPPORTUNITY**

- Eaves height 2.9 mts.
- Roller shutter door
- Separate pedestrian access
- Ample on site car parking
- Separate Male & Female WCs
- Fluorescent strip lighting
- Recently refurbished