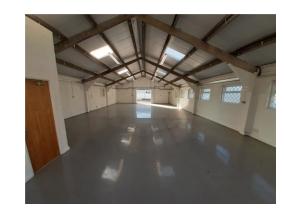

#### DESCRIPTION

Refurbished Light Industrial Unit

#### **AMENITIES / OPPORTUNITY**

- Eaves height 2.9 mts.
- Roller shutter door
- Separate pedestrian access
- Ample on site car parking
- Separate Male & Female WCs
- Fluorescent strip lighting
- Recently refurbished