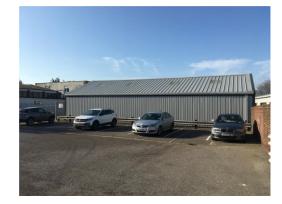

#### DESCRIPTION

Refurbished Light Industrial Unit

#### **AMENITIES / OPPORTUNITY**

- Eaves height 2.9 mts.
- Roller shutter door
- Separate pedestrian access
- Ample on site car parking
- Separate Male & Female WCs
- Fluorescent strip lighting
- Recently refurbished