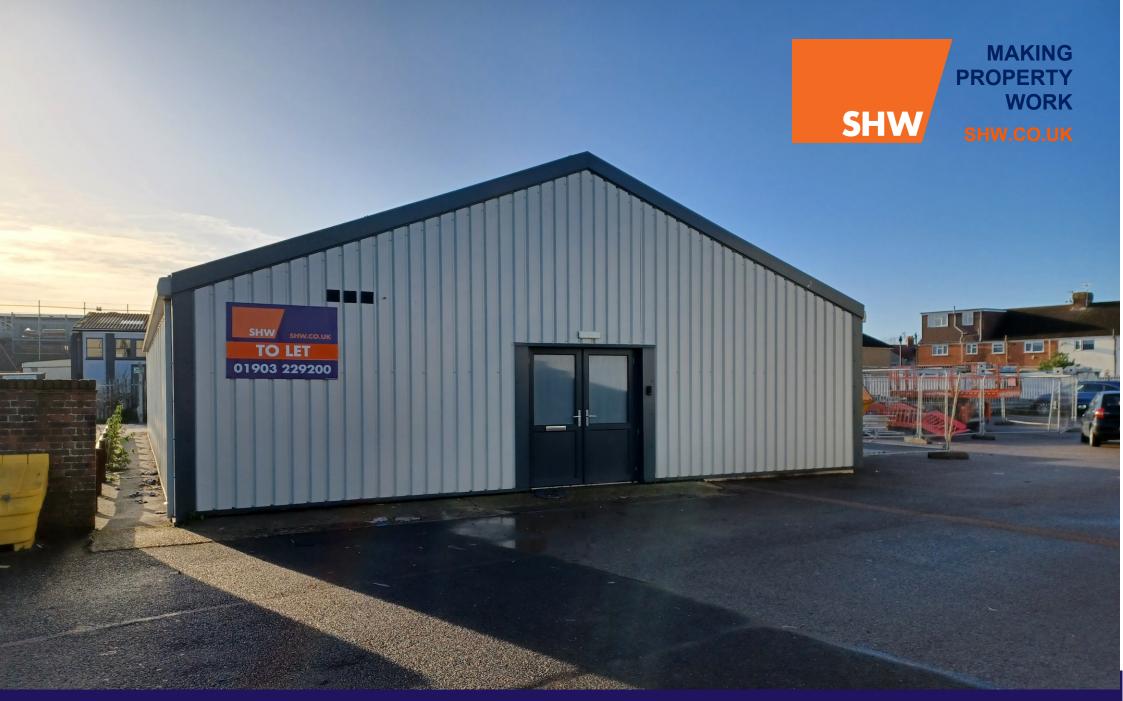

TO LET

INDUSTRIAL AND WAREHOUSE – 1,869 SQ FT (173.63 SQ M) Unit 9, Timberlaine Trading Estate, Decoy Road, Worthing, West Sussex, BN14 8ND

#### DESCRIPTION

Refurbished Light Industrial Unit

#### **AMENITIES / OPPORTUNITY**

- Eaves height 2.9 mts.
- Roller shutter door
- Separate pedestrian access
- Ample on site car parking
- Separate Male & Female WCs
- Fluorescent strip lighting
- Recently refurbished