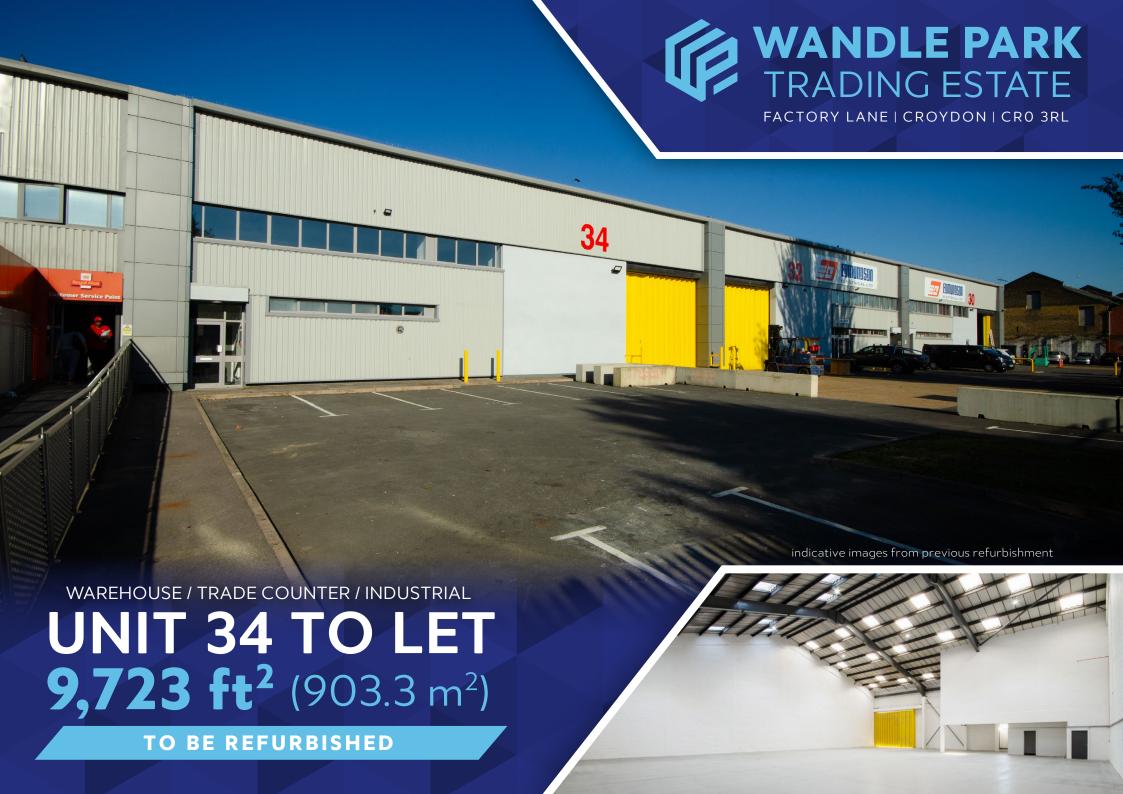

### DESCRIPTION

Unit 34 comprises a mid-terrace trade counter style warehouse with steel portal frame and block-work construction. The property benefits from first floor offices to the front and a good sized yard / parking area.

#### **ACCOMMODATION**

Approximate Gross Internal Areas:

| Ground Floor       | 8,889 ft <sup>2</sup> | 825.81 m <sup>2</sup> |
|--------------------|-----------------------|-----------------------|
| First Floor Office | 834 ft <sup>2</sup>   | 77.45 m²              |
| Total              | 9,723 ft <sup>2</sup> | 903.3 m <sup>2</sup>  |

#### **SPECIFICATION**

- · To be refurbished
- · Eaves height 8.36m
- · First floor offices
- Kitchenette
- · Male and female WCs
- · Three phase electriciy
- · 13 car parking spaces