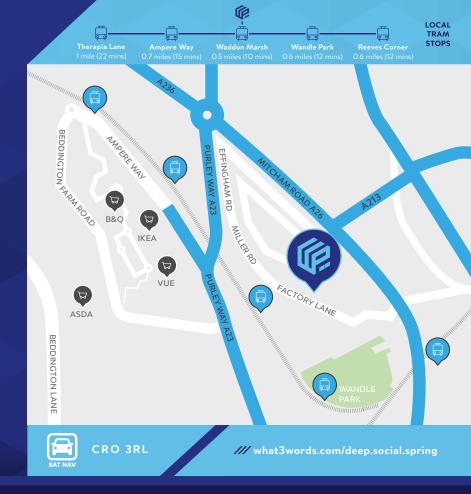

#### LOCATION

Wandle Park Trading Estate is located on the established industrial area of Factory Lane, which is accessed off the A236 Mitcham Road which runs parallel with the A23 Purely Way to the west of Croydon town centre. Other nearby occupiers include Tesco's Home Delivery Service and Edmunson Electrical.