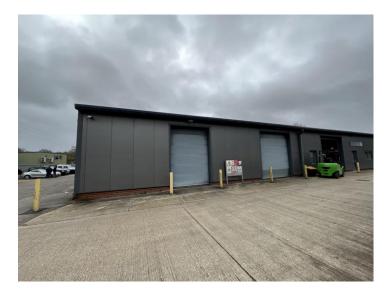

## **DESCRIPTION**

- Light industrial & warehouse premises
- Located near Hailsham, close to A22/A27
- Allocated car parking
- Soft green landscaping and pond setting
- Benefit of front security gates
- New lease
- · Available as single or double unit
- Estate charge TBC

**ACCOMMODATION (GROSS INTERNAL AREA)** 

|                      | SQ FT | SQ M   |
|----------------------|-------|--------|
| 14A (end of terrace) | 2,085 | 193.71 |
| 14B (mid terrace)    | 1,502 | 139.56 |
| TOTAL                | 3,587 | 333.23 |