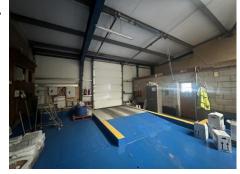

## **DESCRIPTION**

- Light industrial & warehouse premises
- Located near Hailsham, close to A22/A27
- Allocated car parking
- Soft green landscaping and pond setting
- Benefit of front security gates
- New lease
- · Available as single or double unit
- Estate charge TBC

**ACCOMMODATION (GROSS INTERNAL AREA)** 

|                      | SQ FT | SQ M   |
|----------------------|-------|--------|
| 14A (end of terrace) | 2,085 | 193.71 |
| 14B (mid terrace)    | 1,502 | 139.56 |
| TOTAL                | 3,587 | 333.23 |