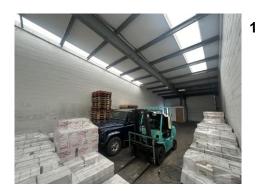

## **DESCRIPTION**

- Light industrial & warehouse premises
- Located near Hailsham, close to A22/A27
- Allocated car parking
- Soft green landscaping and pond setting
- Benefit of front security gates
- New lease
- · Available as single or double unit
- Estate charge TBC