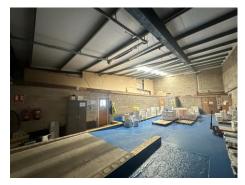

## **DESCRIPTION**

- Light industrial & warehouse premises
- Located near Hailsham, close to A22/A27
- Allocated car parking
- Soft green landscaping and pond setting
- Benefit of front security gates
- New lease
- · Available as single or double unit
- Estate charge TBC

**ACCOMMODATION (GROSS INTERNAL AREA)** 

|                      | SQ FT | SQ M   |
|----------------------|-------|--------|
| 14A (end of terrace) | 2,085 | 193.71 |
| 14B (mid terrace)    | 1,502 | 139.56 |
| TOTAL                | 3,587 | 333.23 |