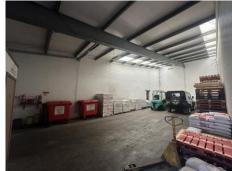

## **DESCRIPTION**

- Light industrial & warehouse premises
- Located near Hailsham, close to A22/A27
- Allocated car parking
- Soft green landscaping and pond setting
- Benefit of front security gates
- New lease
- · Available as single or double unit
- Estate charge TBC