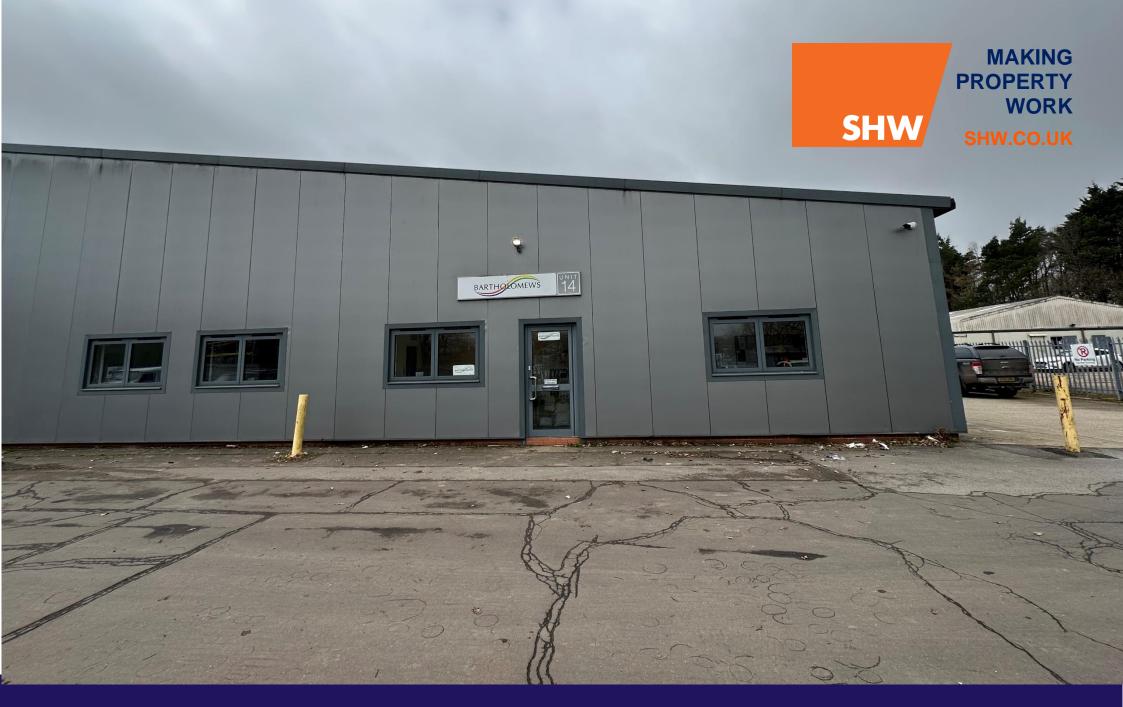

TO LET

INDUSTRIAL AND WAREHOUSE – 1,502 - 3,587 SQ FT (139.54 - 333.23 SQ M)
Unit 14, Deanland Business Park, Golden Cross, East Sussex, BN27 3RP

## **DESCRIPTION**

- Light industrial & warehouse premises
- Located near Hailsham, close to A22/A27
- Allocated car parking
- Soft green landscaping and pond setting
- Benefit of front security gates
- New lease
- · Available as single or double unit
- Estate charge TBC