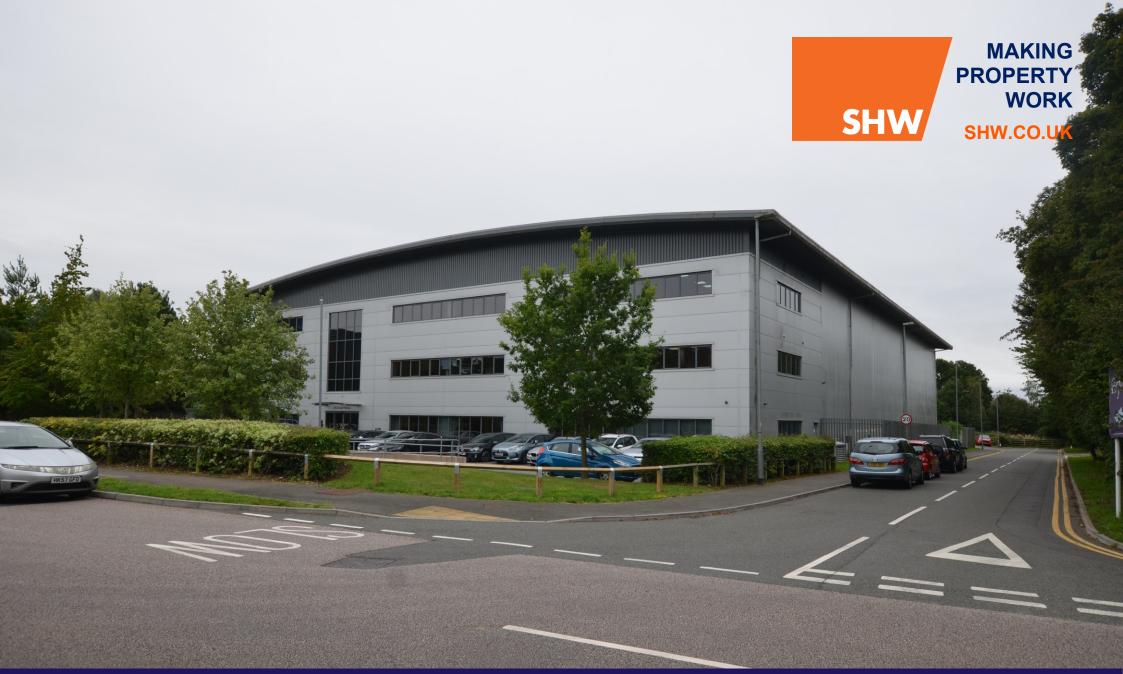

FOR SALE

FULLY FITTED & RACKED SELF-CONTAINED HIGH QUALITY WAREHOUSE 39,144 SQ FT (3,637 SQ M) ON A 1.98 ACRE SITE

Charwood House, Oakhurst Business Park, Wilberforce Way, Southwater, West Sussex, RH13 9RT

## **DESCRIPTION**

Modern self-contained warehouse/light industrial unit with high bay warehouse and fully fitted offices.

The unit is also fully fitted wit narrow isle racking and ready to occupy.

## **LOCATION**

The unit is situated on the established Oakhurst Business Park which is well located adjacent to the A23 approximately 3 miles south west of Horsham town centre.

Gatwick Airport - 12 miles Burgess Hill - 16 miles Worthing - 18 miles M23 J11 - 15 miles M25 J9 - 20 miles Brighton - 24 miles