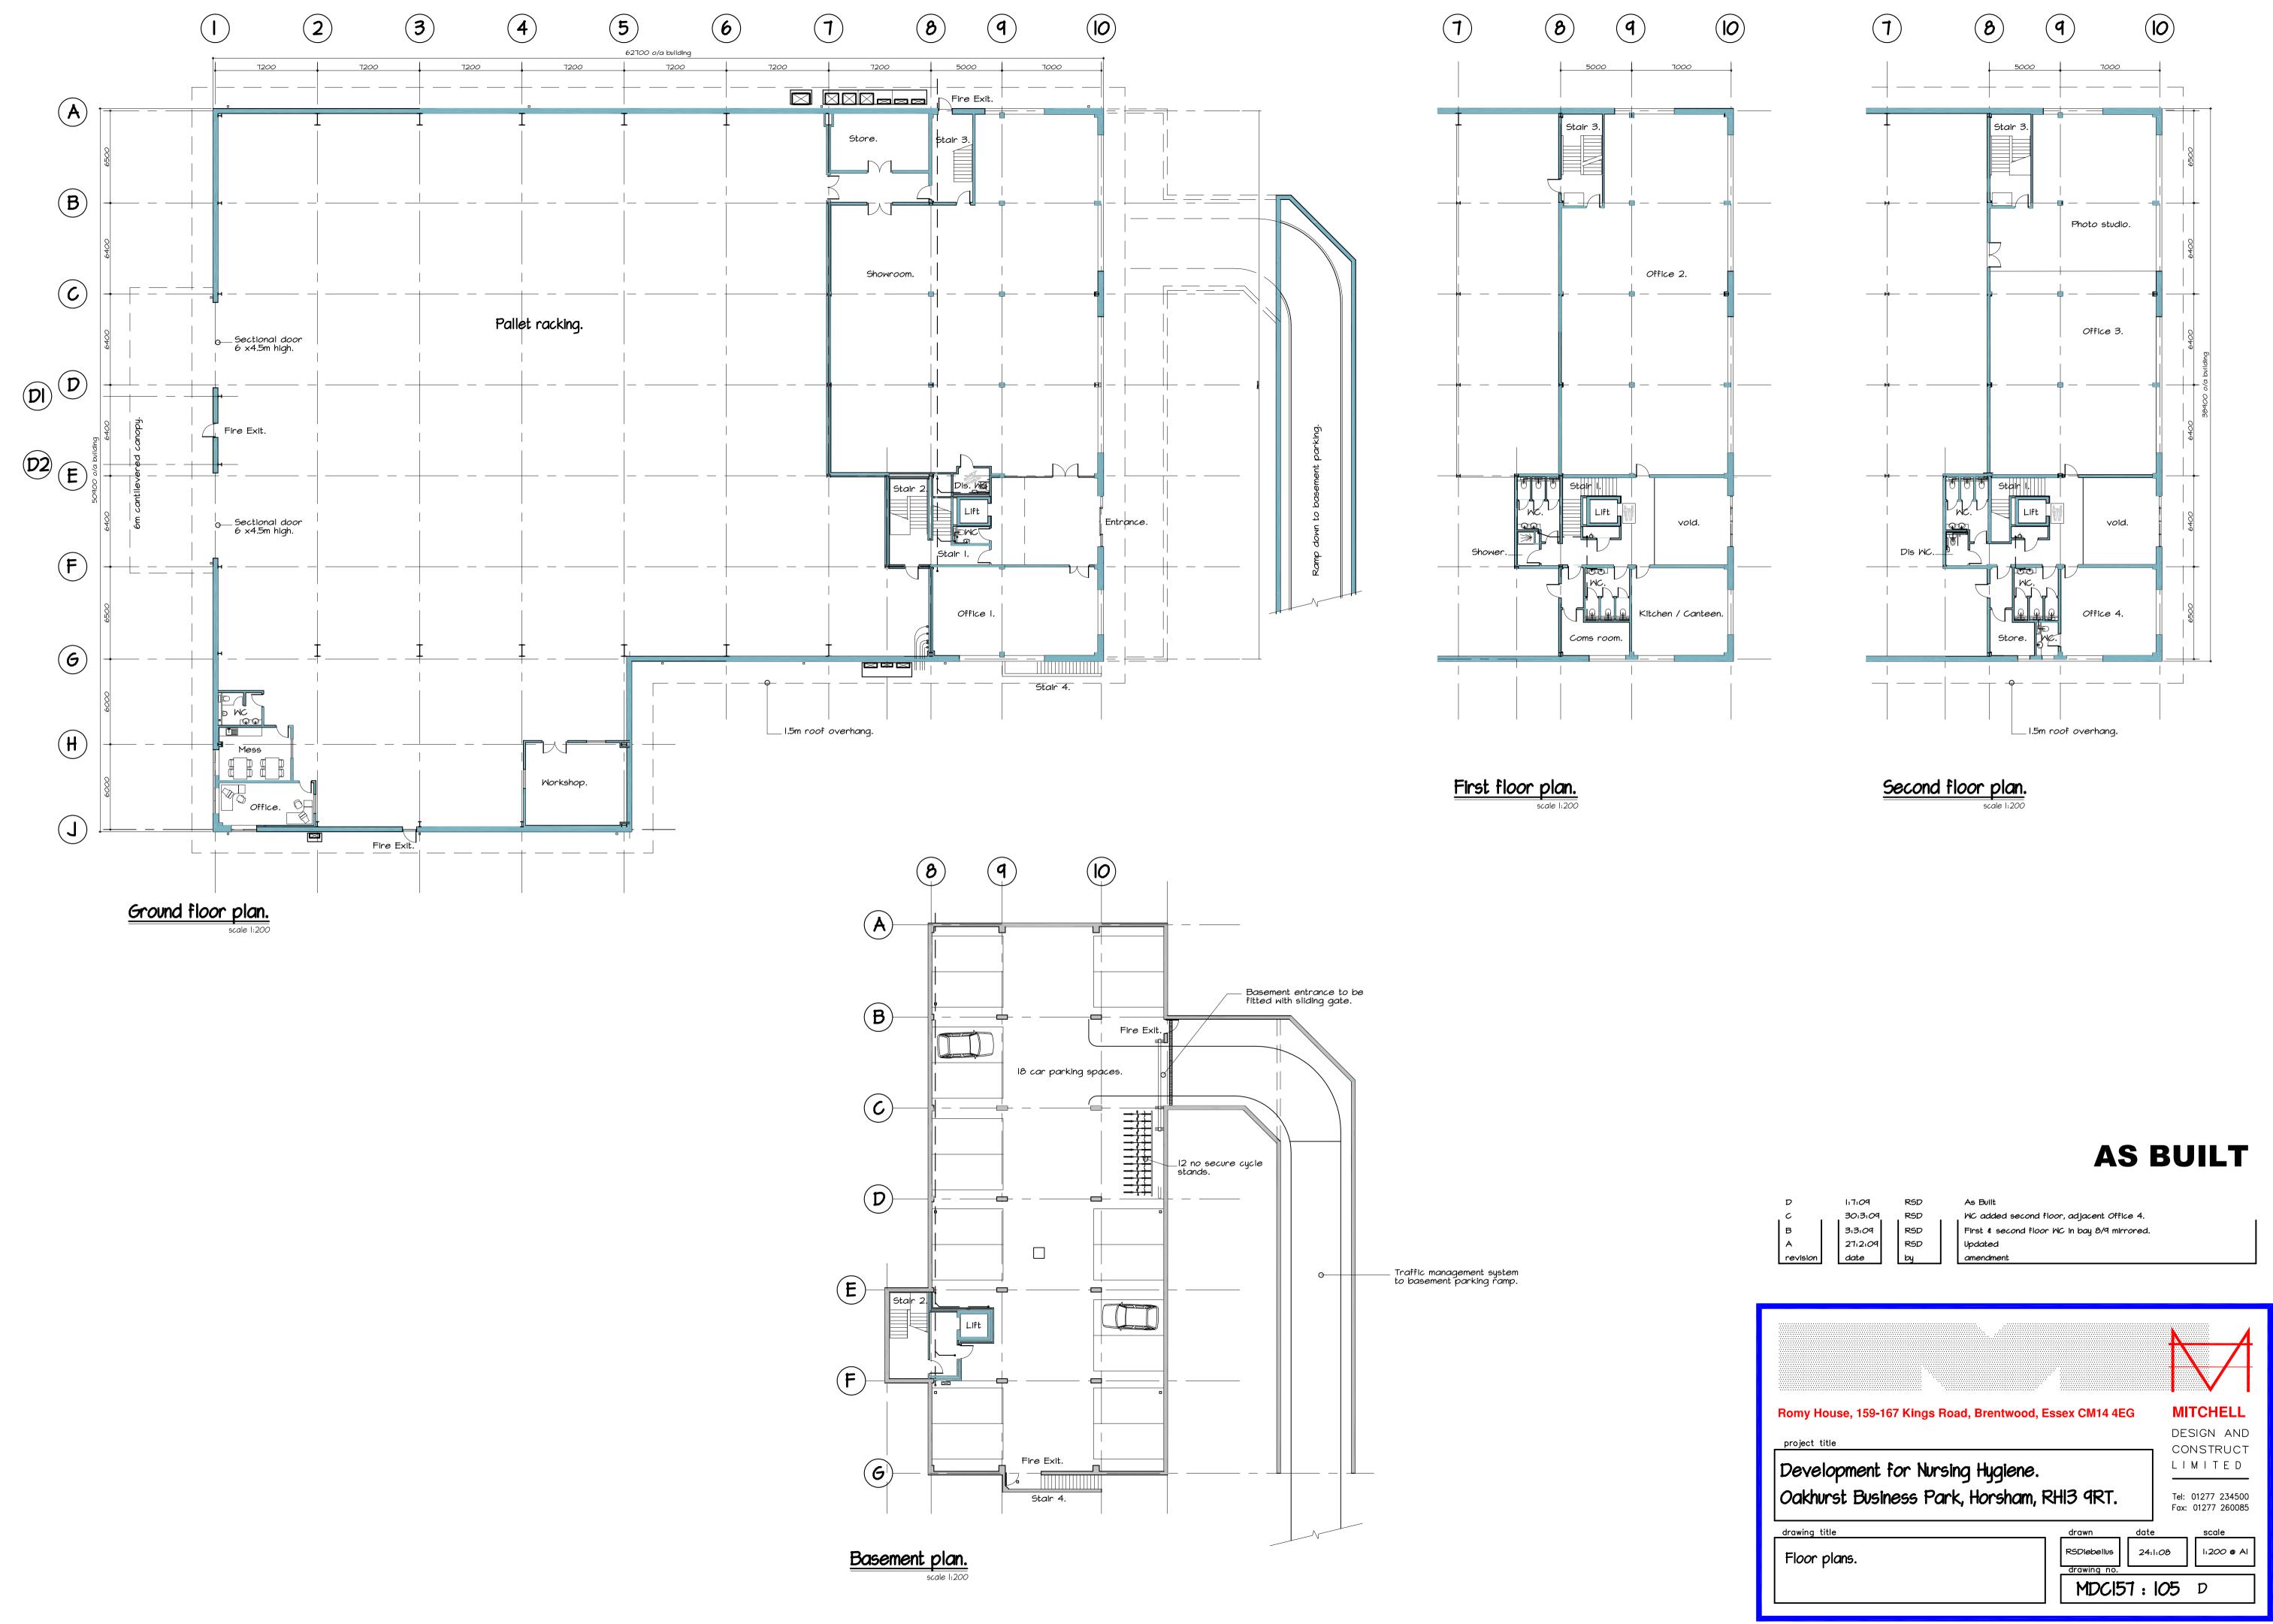

## **ACCOMMODATION (GROSS INTERNAL AREA)**

| SQ FT  | SQ M                                                                     |
|--------|--------------------------------------------------------------------------|
| 24,013 | 2,230.85                                                                 |
| 5,041  | 468.31                                                                   |
| 5,041  | 468.31                                                                   |
| 5,049  | 469.05                                                                   |
| 39,144 | 3,636.62                                                                 |
| 8,361  | 776.73                                                                   |
| 11,466 | 1,065.25                                                                 |
| 19,827 | 1,841.98                                                                 |
| 58,971 | 5,478.60                                                                 |
|        | 24,013<br>5,041<br>5,041<br>5,049<br>39,144<br>8,361<br>11,466<br>19,827 |

# **AS BUILT**