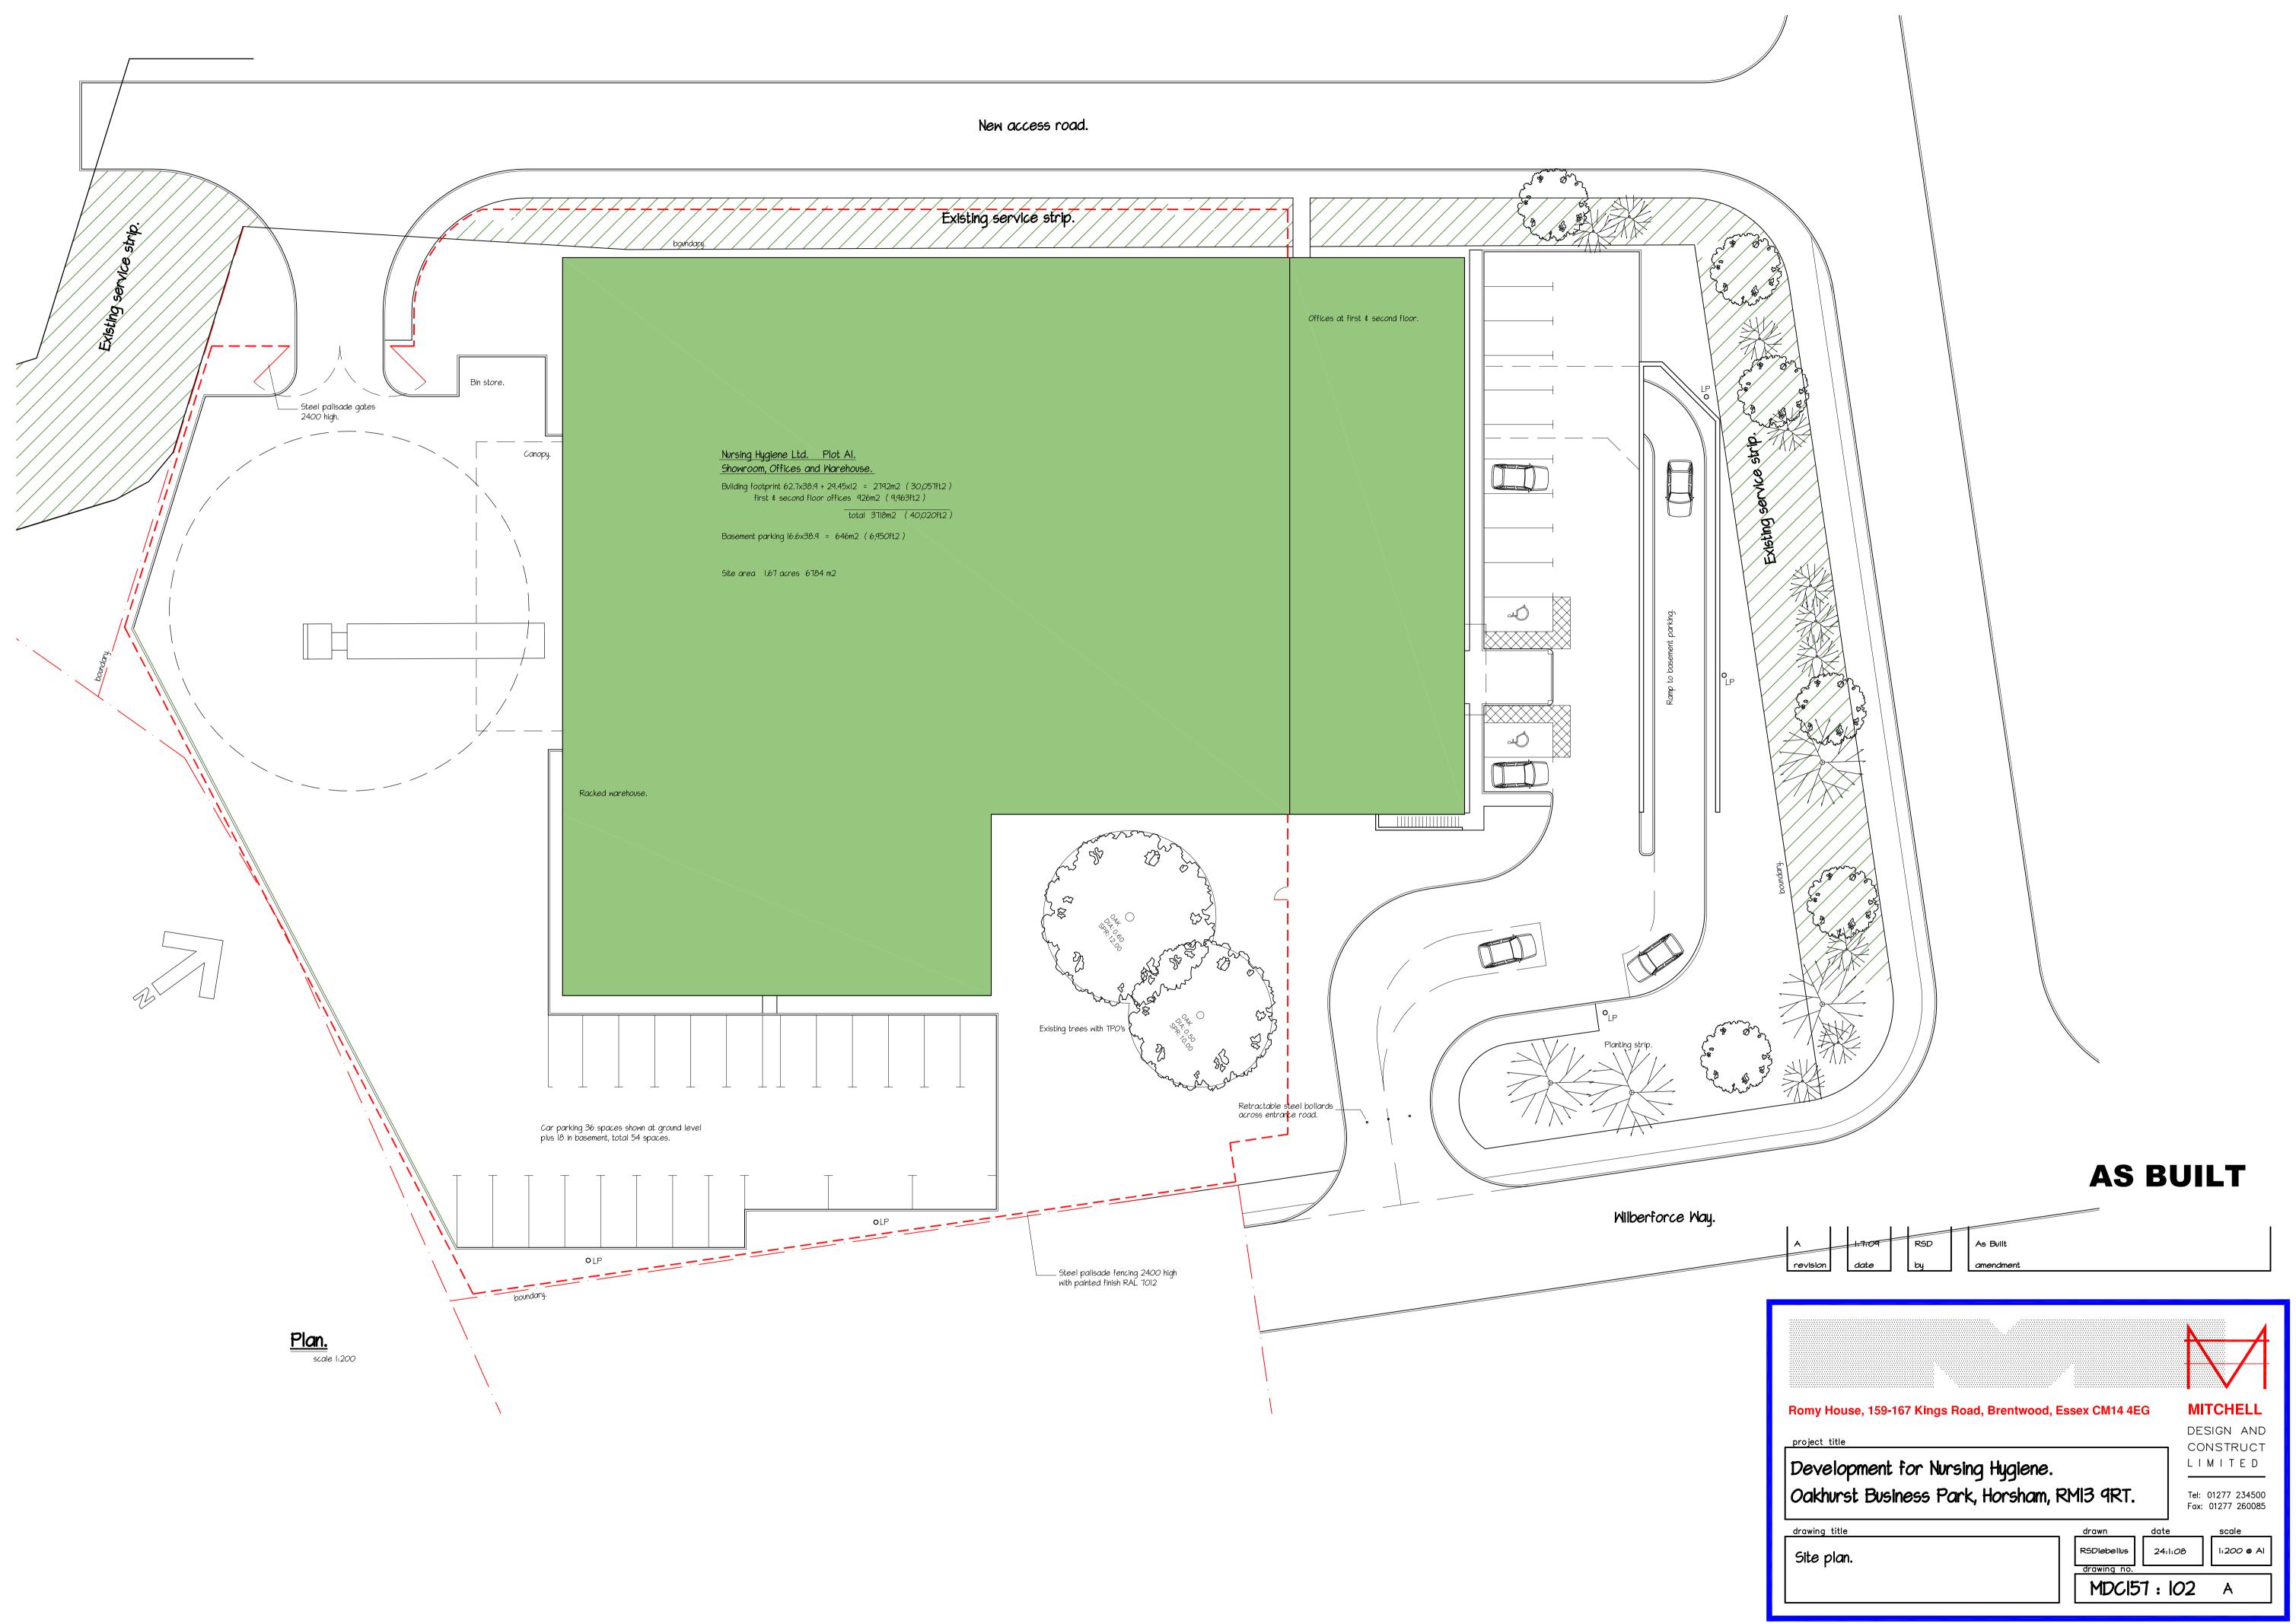

## **AMENITIES**

- Min 10m eaves (11.5m max)
- 2 surface level access doors
- Secure yard
- High quality Grade A air conditioned offices and showroom
- 27 car parking spaces and 15 van spaces in the rear yard
- 13 surface and 20 basement customer focused car spaces
- 3 phase power
- Water

## **ACCOMMODATION (GROSS INTERNAL AREA)**

| SQ FT  | SQ M                                                                     |
|--------|--------------------------------------------------------------------------|
| 24,013 | 2,230.85                                                                 |
| 5,041  | 468.31                                                                   |
| 5,041  | 468.31                                                                   |
| 5,049  | 469.05                                                                   |
| 39,144 | 3,636.62                                                                 |
| 8,361  | 776.73                                                                   |
| 11,466 | 1,065.25                                                                 |
| 19,827 | 1,841.98                                                                 |
| 58,971 | 5,478.60                                                                 |
|        | 24,013<br>5,041<br>5,041<br>5,049<br>39,144<br>8,361<br>11,466<br>19,827 |

# **AS BUILT**