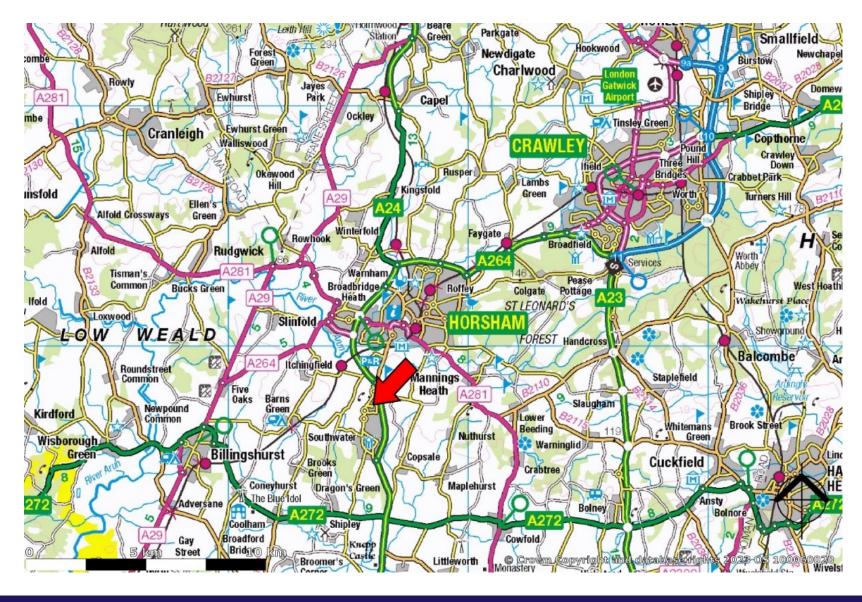

## **LOCATION**

The unit is situated on the established Oakhurst Business Park which is well located adjacent to the A23 approximately 3 miles south west of Horsham town centre.

Gatwick Airport - 12 miles Burgess Hill - 16 miles Worthing - 18 miles M23 J11 - 15 miles M25 J9 - 20 miles Brighton - 24 miles