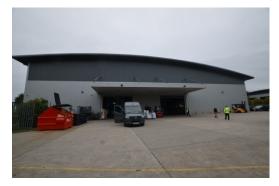

## **DESCRIPTION**

Modern self-contained warehouse/light industrial unit with high bay warehouse and fully fitted offices.

The unit is also fully fitted wit narrow isle racking and ready to occupy.

## **AMENITIES**

- Min 10m eaves (11.5m max)
- 2 surface level access doors
- Secure yard
- High quality Grade A air conditioned offices and showroom
- 27 car parking spaces and 15 van spaces in the rear yard
- 13 surface and 20 basement customer focused car spaces
- 3 phase power
- Water