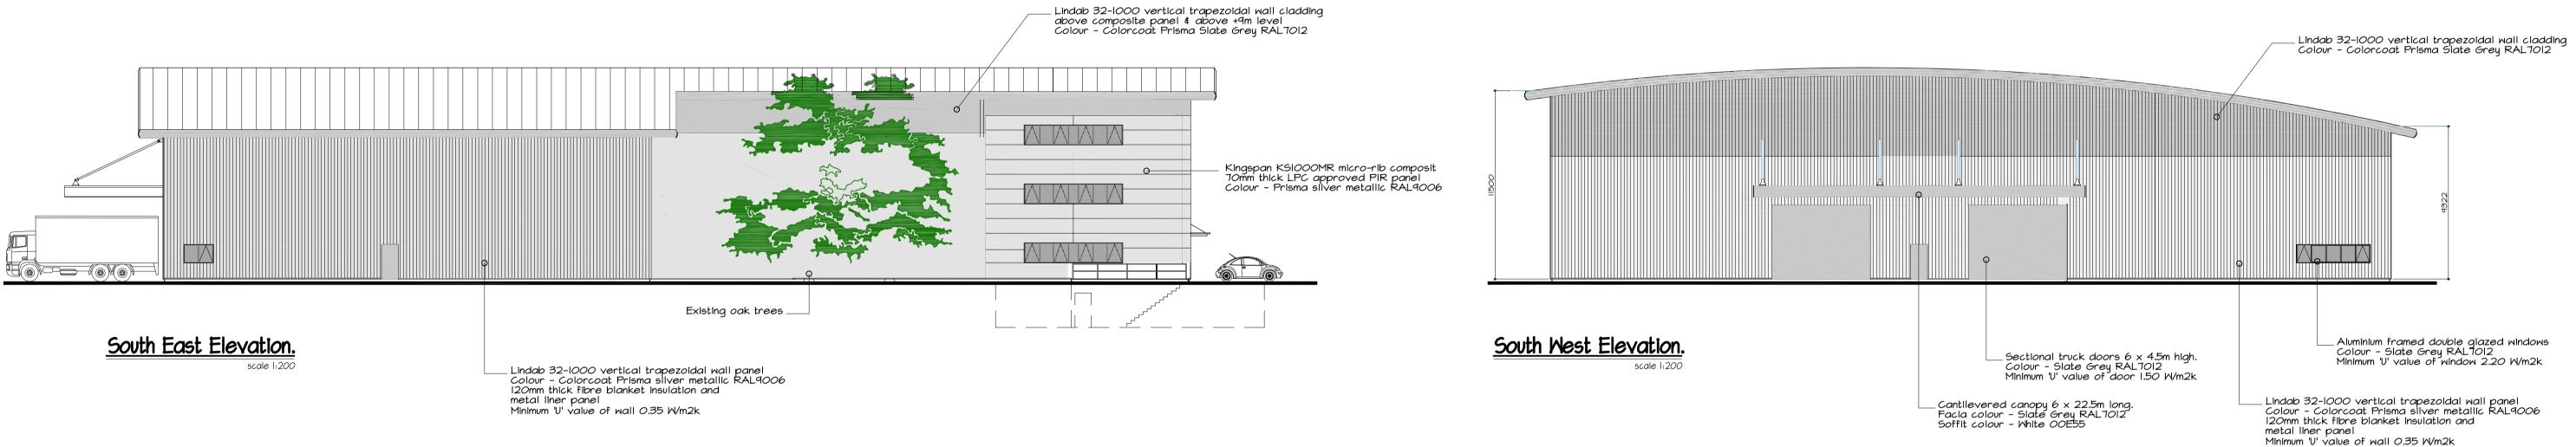

## **DESCRIPTION**

Modern self-contained warehouse/light industrial unit with high bay warehouse and fully fitted offices.

The unit is also fully fitted wit narrow isle racking and ready to occupy.

## **AMENITIES**

- Min 10m eaves (11.5m max)
- 2 surface level access doors
- Secure yard
- High quality Grade A air conditioned offices and showroom
- 27 car parking spaces and 15 van spaces in the rear yard
- 13 surface and 20 basement customer focused car spaces
- 3 phase power
- Water