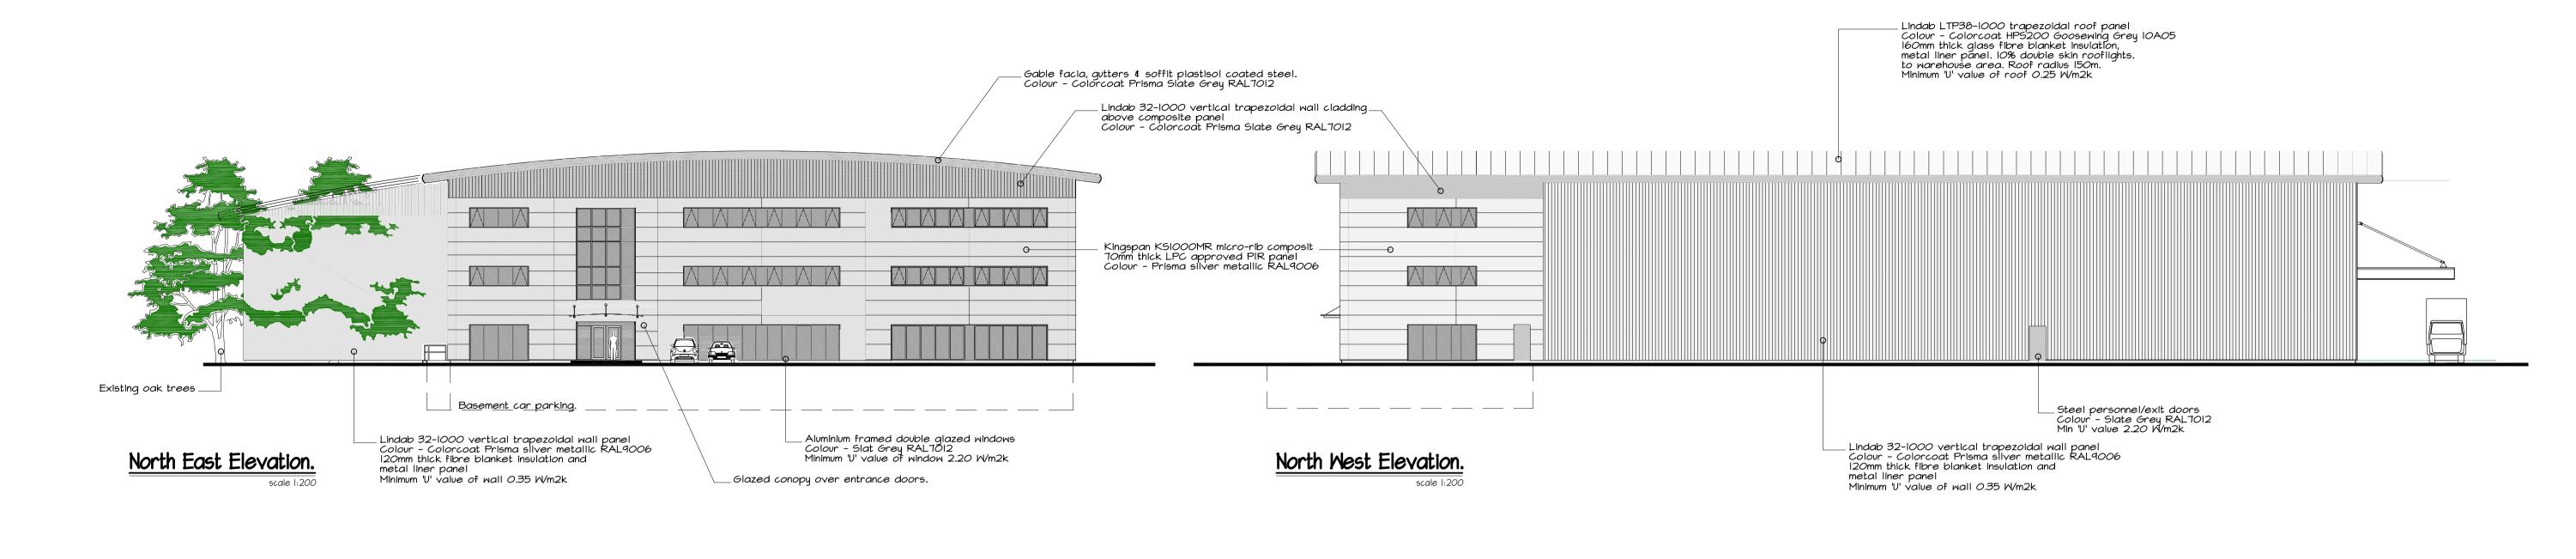

## **DESCRIPTION**

Modern self-contained warehouse/light industrial unit with high bay warehouse and fully fitted offices.

The unit is also fully fitted wit narrow isle racking and ready to occupy.

## **AMENITIES**

- Min 10m eaves (11.5m max)
- 2 surface level access doors
- Secure yard
- High quality Grade A air conditioned offices and showroom
- 27 car parking spaces and 15 van spaces in the rear yard
- 13 surface and 20 basement customer focused car spaces
- 3 phase power
- Water