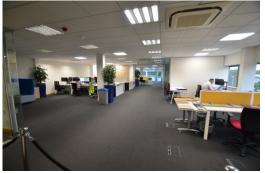

## **DESCRIPTION**

Modern self-contained warehouse/light industrial unit with high bay warehouse and fully fitted offices.

The unit is also fully fitted wit narrow isle racking and ready to occupy.

## **AMENITIES**

- Min 10m eaves (11.5m max)
- 2 surface level access doors
- Secure yard
- High quality Grade A air conditioned offices and showroom
- 27 car parking spaces and 15 van spaces in the rear yard
- 13 surface and 20 basement customer focused car spaces
- 3 phase power
- Water