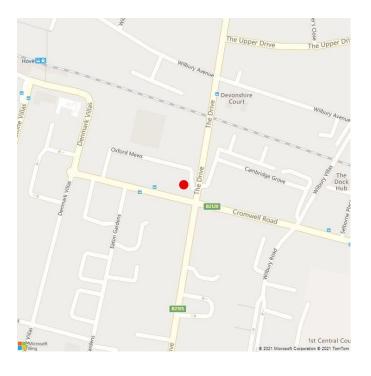

## **LOCATION**

Cromwell Road is one mile North West from Brighton City Centre and situated north of the County Cricket Ground in central Hove. There are excellent local amenities within walking distance and Hove railway station is within a few minutes walking distance.