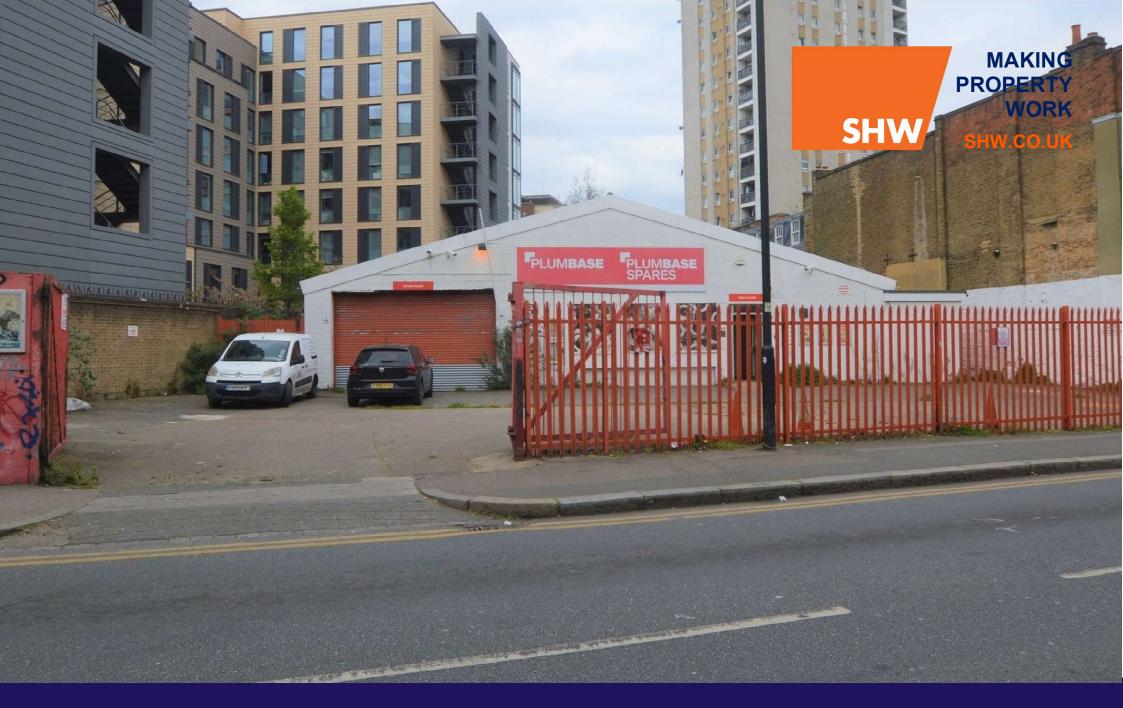

#### DESCRIPTION

The premises comprise a detached ground-floor warehouse with brick elevations and a steel truss roof.

In its current configuration, the unit is laid out as a trade counter and benefits from a sizeable, securely fenced yard to the front.

#### AMENITIES

- · Generous, secure yard
- Central London location
- Roller shutter loading door
- First-floor mezzanine
- WC facilitiesThree-phase
- Three-phase electricity