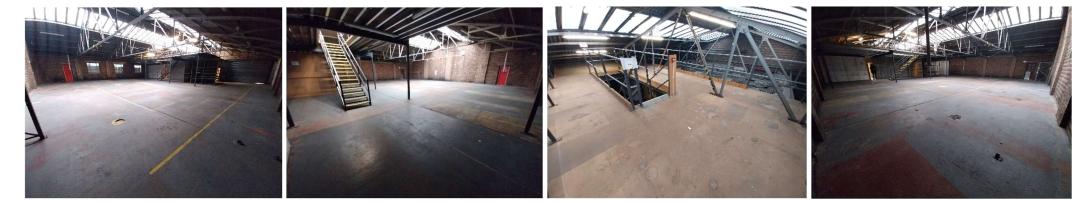

#### DESCRIPTION

The premises comprise a detached ground-floor warehouse with brick elevations and a steel truss roof.

In its current configuration, the unit is laid out as a trade counter and benefits from a sizeable, securely fenced yard to the front.

#### ACCOMMODATION

|                        | SQ FT | SQ M   |
|------------------------|-------|--------|
| Ground Floor Warehouse | 4,357 | 404.78 |
| Mezzanine              | 427   | 39.67  |
| TOTAL                  | 4,784 | 444.44 |
| Front Yard             | 3,790 | 352.10 |

#### AMENITIES

- · Generous, secure yard
- Central London location
- Roller shutter loading door
- First-floor mezzanine
- WC facilitiesThree-phase
- Three-phase electricity