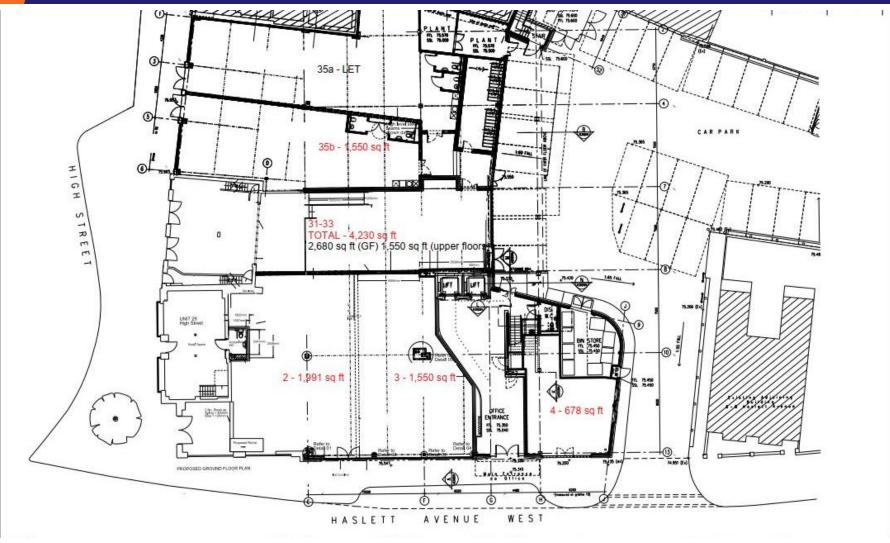

# **ACCOMMODATION (GIA)**

|        | SQ FT | SQ M  |
|--------|-------|-------|
| Unit 4 | 678   | 62.99 |