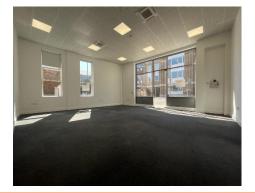

# **DESCRIPTION**

St Johns House is a modern four storey office building benefitting from a prominent frontage on the corner of the High Street and Haslett Avenue.

Unit 4 has been fitted out for office accommodation but is also suitable for other uses as emphasised in paragraph headed "Use". Unit 4 consists of open plan office accomodation with WC and kitchenette facilities with a short walk from Crawley Railway Station and Bus Station.

### **AMENITIES**

- Prominent location
- Raised floor
- Air conditioning
- LED lighting with metal suspended ceiling tiles
- Potential parking available within the town centre on an annual lease
- Close walking distance to Crawley rail and bus stations.
- Open plan with WC and kitchenette