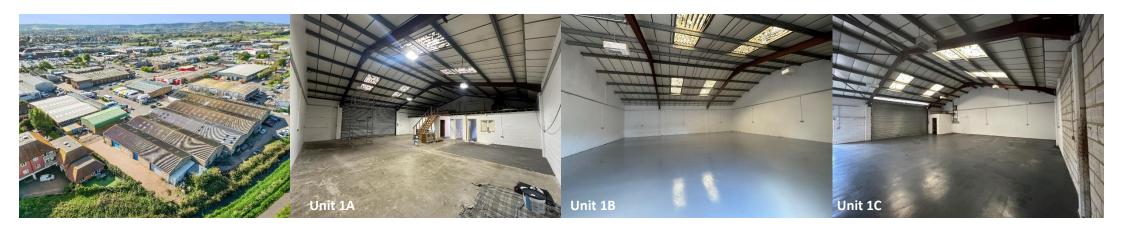

#### **DESCRIPTION**

- End of terrace industrial warehouse units from 1,707 sq ft
- Scope to merge all 3 units into circa 5,792 sq ft
- 3-phase power and WC
- Yard and parking
- 3.2m min eaves rising to 5m
- No VAT
- Wide loading doors

## **ACCOMMODATION (NET INTERNAL AREA)**

|         | SQ FT        | SQ M          |
|---------|--------------|---------------|
| Unit 1A | 2,116        | 196.58        |
| Unit 1B | 1,969        | 182.92        |
| Unit 1C | 1,707        | 158.58        |
| TOTAL   | <u>5,792</u> | <u>538.08</u> |