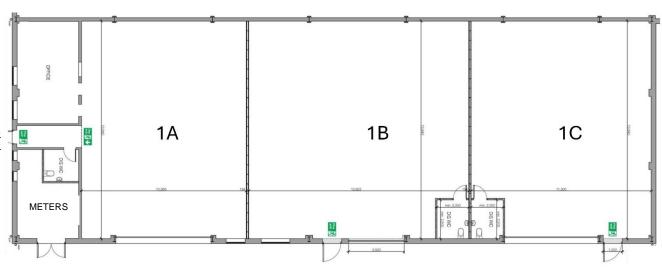

#### **DESCRIPTION**

- End of terrace industrial warehouse units from 1,707 sq ft
- Scope to merge all 3 units into circa 5,792 sq ft
- 3-phase power and WC
- Yard and parking
- 3.2m min eaves rising to 5m
- No VAT
- Wide loading doors

## **ACCOMMODATION (NET INTERNAL AREA)**

|         | SQ FT        | SQ M          |
|---------|--------------|---------------|
| Unit 1A | 2,116        | 196.58        |
| Unit 1B | 1,969        | 182.92        |
| Unit 1C | 1,707        | 158.58        |
| TOTAL   | <u>5,792</u> | <u>538.08</u> |