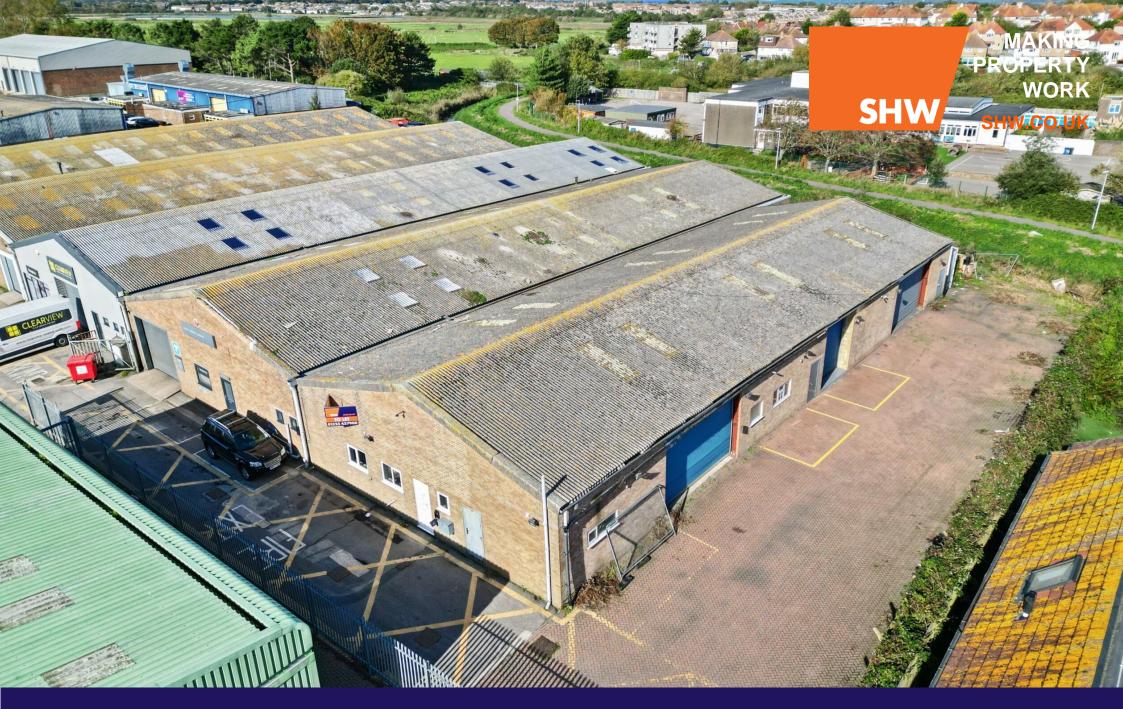

TO LET

INDUSTRIAL WAREHOUSE UNITS – FROM 1,707 SQ FT, UP TO 5,792 SQ FT COMBINED Units 1A, 1B & 1C, 16A Maple Road, Eastbourne, East Sussex BN23 6NY

#### **DESCRIPTION**

- End of terrace industrial warehouse units from 1,707 sq ft
- Scope to merge all 3 units into circa 5,792 sq ft
- 3-phase power and WC
- Yard and parking
- 3.2m min eaves rising to 5m
- No VAT
- Wide loading doors

#### **LOCATION**

Located on the Birch Industrial Estate at the end of Maple Road, just off the A2290 dual carriageway (Lottbridge Drove). The Admiral Retail Park is located opposite which includes Tesco and McDonald's.