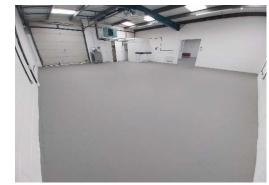

#### DESCRIPTION

Stone Trading Estate comprises of 17 industrial/warehouse units on a secure, self-contained estate. The estate is gated with 24/7 access. Each unit benefits from its own roller shutter loading door, parking & loading and WC facilities.

## **AMENITIES**

- Fully refurbished
- Highly sought after Brixton location •
- Securely gated estate •
- Eaves height 3.55m ٠
- Apex height 4.0m
- W/C facilities
- 24/7 access
- On site car parking .