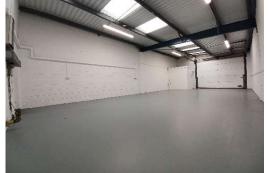

#### DESCRIPTION

Stone Trading Estate comprises of 17 industrial/warehouse units on a secure, self-contained estate. The estate is gated with 24/7 access. Each unit benefits from its own roller shutter loading door, parking & loading and WC facilities.

## **AMENITIES**

- Fully refurbished
- Highly sought after Brixton location •
- Securely gated estate •
- Eaves height 3.55m ٠
- Apex height 4.0m
- W/C facilities
- 24/7 access
- On site car parking .

# **ACCOMMODATION SCHEDULE**

|             | SQ FT | SQ M   |
|-------------|-------|--------|
| Units 1 & 2 | 2,469 | 229.38 |
| Unit 11     | 804   | 74.66  |
| Unit 15     | 804   | 74.66  |
| TOTAL       | 4,077 | 378.85 |