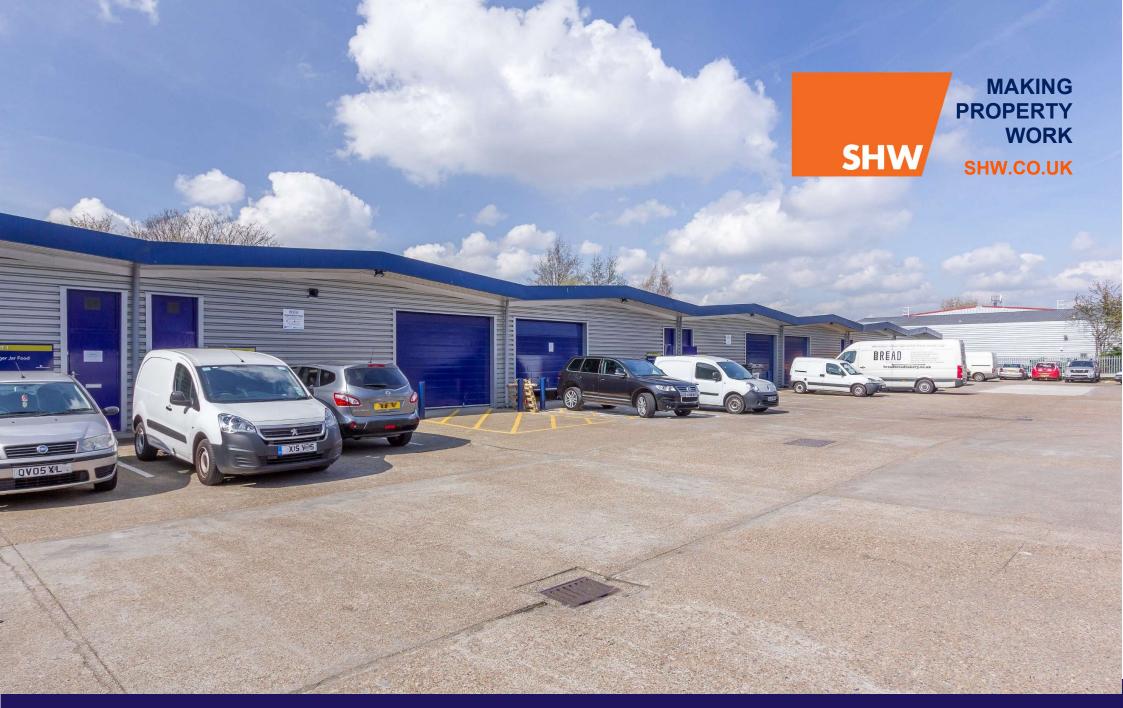

#### DESCRIPTION

Stone Trading Estate comprises of 17 industrial/warehouse units on a secure, self-contained estate. The estate is gated with 24/7 access. Each unit benefits from its own roller shutter loading door, parking & loading and WC facilities.

## **AMENITIES**

- Fully refurbished
- Highly sought after Brixton location •
- Securely gated estate •
- Eaves height 3.55m ٠
- Apex height 4.0m
- W/C facilities
- 24/7 access
- On site car parking .