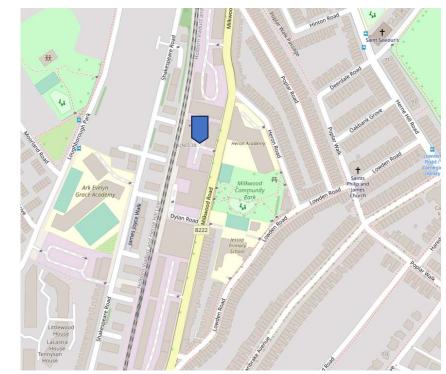

## LOCATION

Stone Trading Estate is located on Milkwood Road (B222), Herne Hill, just outside of Brixton. Central London lies approximately 4.5 miles to the North. and 7 miles north of Croydon. The nearby South Circular and A23 provide excellent road access to neighbouring Towns, into Central London and out to the M25.

Brixton Station (0.9 miles) provides access to the Victoria Line underground, while Loughborough Junction (0.4 miles) provides a quick service (8 mins) into London Blackfriars. There are multiple bus stops within a 5 minute walk of the estate.