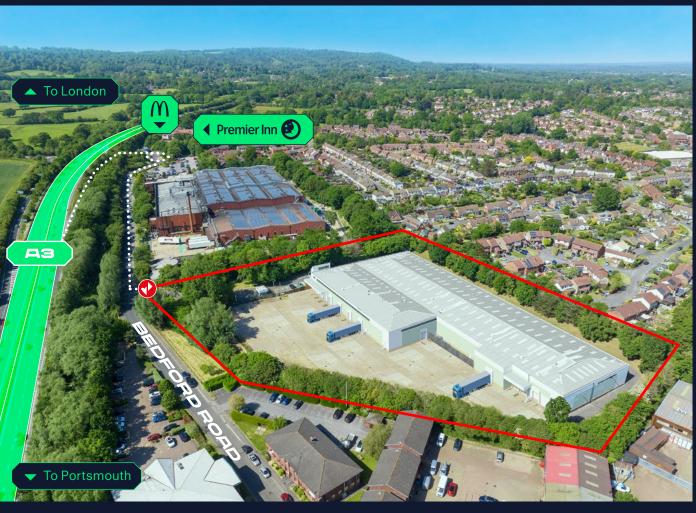

Logistcs / Distribution Facility Under Refurbishment **79,491 Sq Ft (7,385 Sq M)** 

Available Q4 2024

To Let / For Sale

Bedford Road, Petersfield **GU32 3QD** 

A rare opportunity to acquire a fully refurbished modern unit either For Sale or To Let. The property is situated within the main industrial estate in Petersfield on Bedford Road with immediate access to the A3.

The local area features a range of established occupiers and amenities such as;

(TOOLSTATION)

Travis Perkins **SCREW** IX

Premier Inn

VOLVO MOWDENS ALDI M&S

12 Dock Level Doors

2 Level Loading Doors

Eaves Of 7.5m