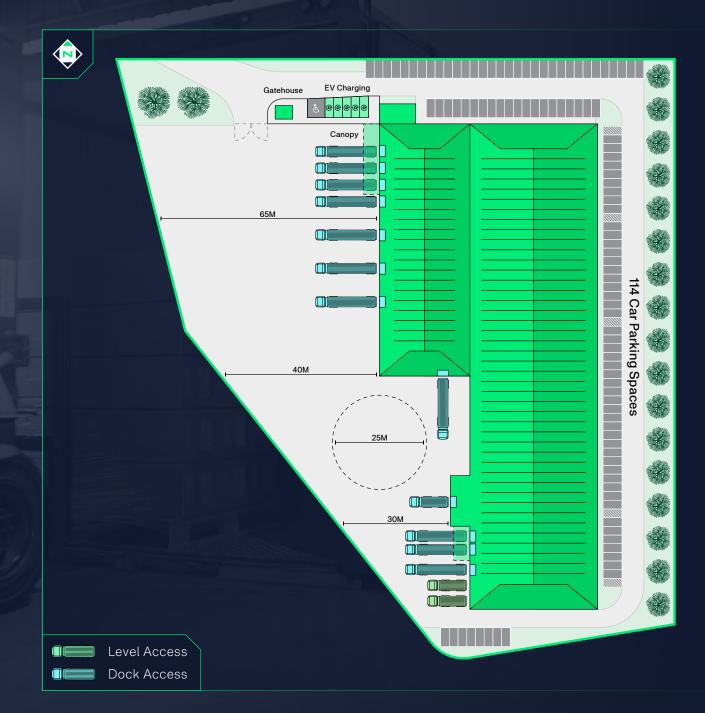

Refurbishment will be complete Q4 2024 with the warehouse to be returned to fully open plan space benefiting from 14 loading doors, 65m maximum yard depth, and 114 car parking spaces with 6 EV charging points.

The local area features a range of established occupiers and amenities such as;

(TOOLSTATION)

Travis Perkins **SCREW** IX

Premier Inn

VOLVO MOWDENS ALDI M&S

12 Dock Level Doors

2 Level Loading Doors

Eaves Of 7.5m

590 kVA Power Supply

Up to 65m Yard Depth

360 Degree HGV Circulation

Target EPC Rating A

PV Ready

24 / 7 Gatehouse Security

114 Car Parking Spaces (6 EV Charging)

6,750 Euro Pallet Spaces

CAT A First Floor Office Accommodation

| AREA                   | SQ FT  | SQ M  |
|------------------------|--------|-------|
| Ground Floor Warehouse | 70,909 | 6,588 |
| First Floor Office     | 8,362  | 777   |
| Gatehouse              | 220    | 20    |
| Total                  | 79,491 | 7,385 |