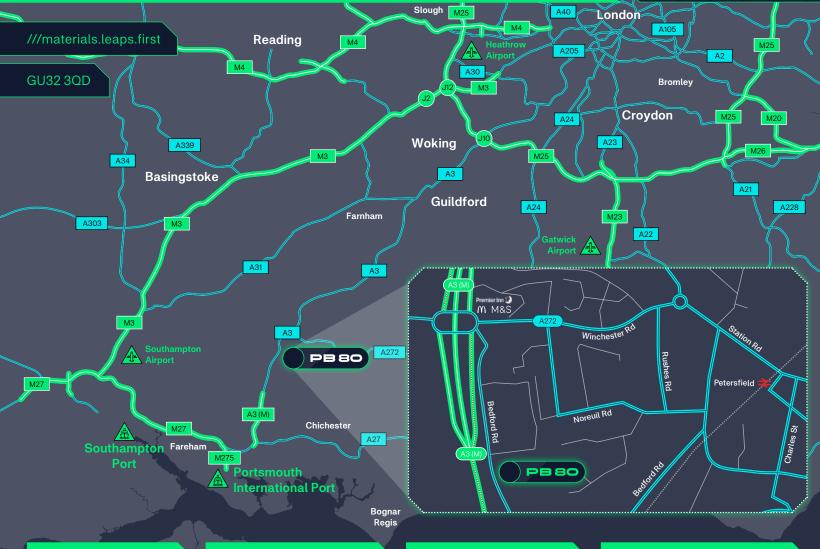

## **Car Drive Times**

А3

0.3 miles / 1 min

**Portsmouth** 

18 miles / 21 mins

**Central London** 

**Average Train Times** From Petersfield

**Portsmouth** 

32 mins

33 mins

Guildford

Airport Drive Times

**Southampton Airport** 33 miles / 33 mins

**London Heathrow** 47 miles / 66 mins

**London Gatwick** 60 miles / 68 mins

## **Port Drive Times**

Portsmouth International Port 18 miles / 21 mins

**Port of Southampton** 43 miles / 50 mins

**London Gateway** 90 miles / 134 mins

**London Waterloo** 57 miles / 101 mins 64 mins