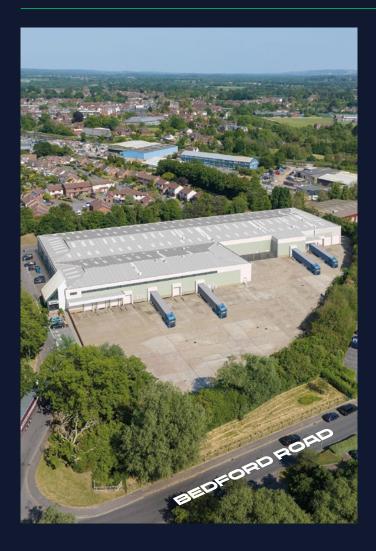

Logistcs / Distribution Facility Under Refurbishment **79,491 Sq Ft (7,385 Sq M)** 

Available Q4 2024

To Let / For Sale

Bedford Road, Petersfield **GU32 3QD** 

A rare opportunity to acquire a fully refurbished modern unit either For Sale or To Let. The property is situated within the main industrial estate in Petersfield on Bedford Road with immediate access to the A3.