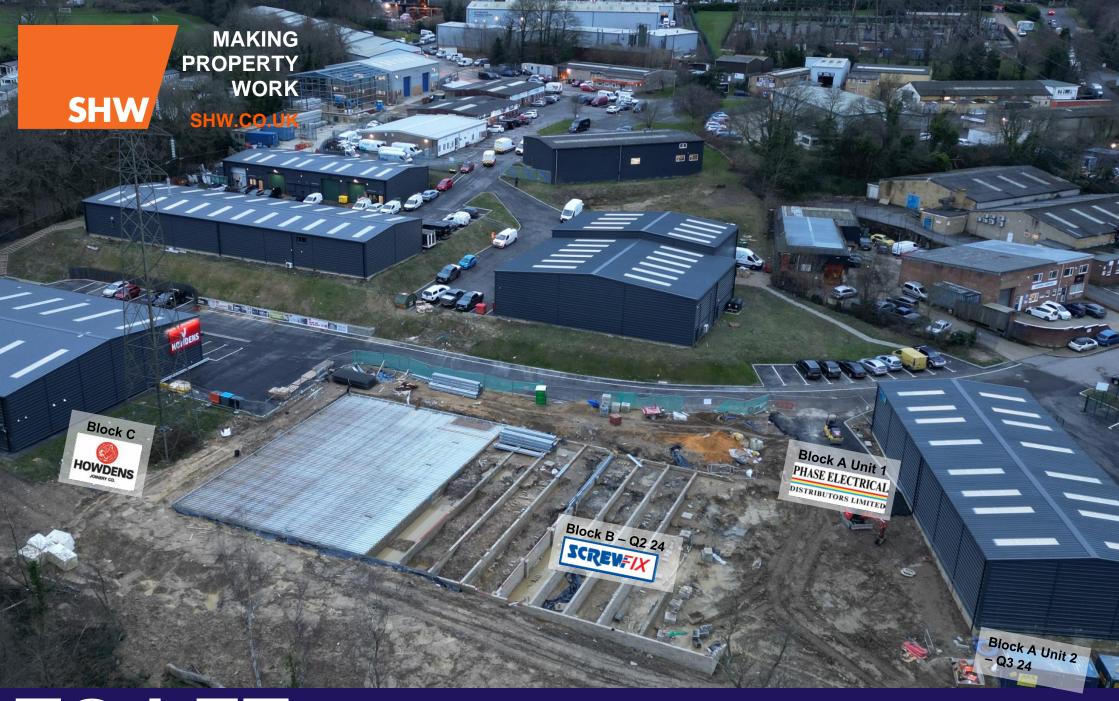

## **DESCRIPTION**

First phase (Platform Business Centre) is now built and fully let while the second phase (North Hastngs Trade Park) is finishing construction of final block (Block B). Specification includes:

# **ACCOMMODATION**

January 2024

|                 | SQ FT                       | SQ M |
|-----------------|-----------------------------|------|
| Block A, Unit 1 | COMPLETE - PHASE ELECTRICAL |      |
| Block A, Unit 2 | 2,500                       | 232  |
| Block B, Unit 1 | EXCHANGED - SCREWFIX        |      |
| Block B, Unit 2 | 4,819                       | 448  |
| Block B, Unit 3 | 5,143                       | 478  |
| Block C         | COMPLETE - HOWDENS          |      |

|                 | SQ FT                       | SQ M |
|-----------------|-----------------------------|------|
| Block A, Unit 1 | COMPLETE – PHASE ELECTRICAL |      |
| Block A, Unit 2 | 2,500                       | 232  |
| Block B, Unit 1 | EXCHANGED - SCREWFIX        |      |
| Block B, Unit 2 | 4,819                       | 448  |
| Block B, Unit 3 | 5,143                       | 478  |
| Block C         | COMPLETE - HOWDENS          |      |