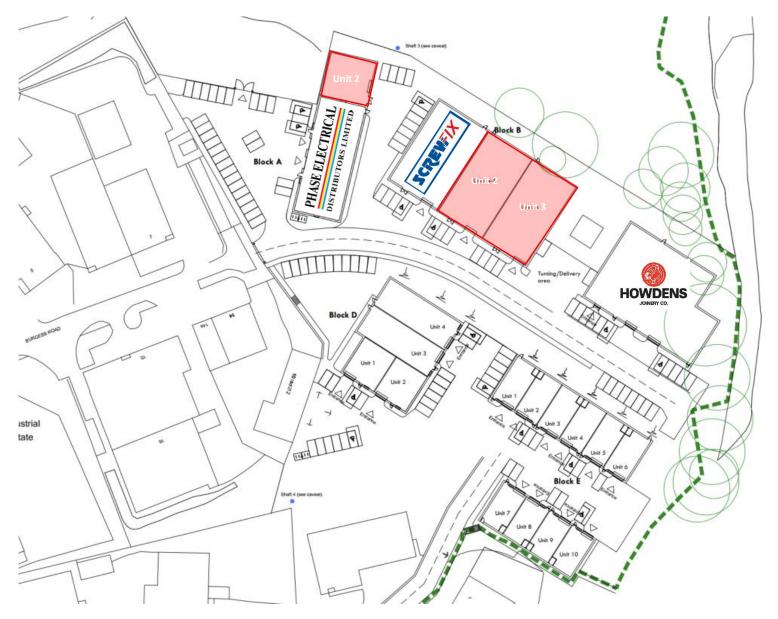

# **ACCOMMODATION**

January 2024

|                 | SQ FT                       | SQ M |
|-----------------|-----------------------------|------|
| Block A, Unit 1 | COMPLETE - PHASE ELECTRICAL |      |
| Block A, Unit 2 | 2,500                       | 232  |
| Block B, Unit 1 | EXCHANGED - SCREWFIX        |      |
| Block B, Unit 2 | 4,819                       | 448  |
| Block B, Unit 3 | 5,143                       | 478  |
| Block C         | COMPLETE - HOWDENS          |      |

|                 | SQ FT                       | SQ M |
|-----------------|-----------------------------|------|
| Block A, Unit 1 | COMPLETE – PHASE ELECTRICAL |      |
| Block A, Unit 2 | 2,500                       | 232  |
| Block B, Unit 1 | EXCHANGED - SCREWFIX        |      |
| Block B, Unit 2 | 4,819                       | 448  |
| Block B, Unit 3 | 5,143                       | 478  |
| Block C         | COMPLETE - HOWDENS          |      |