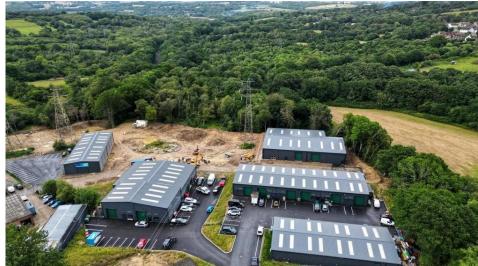

## **DESCRIPTION**

First phase (Platform Business Centre) is now built and fully let while the second phase (North Hastngs Trade Park) is finishing construction of final block (Block B). Specification includes: