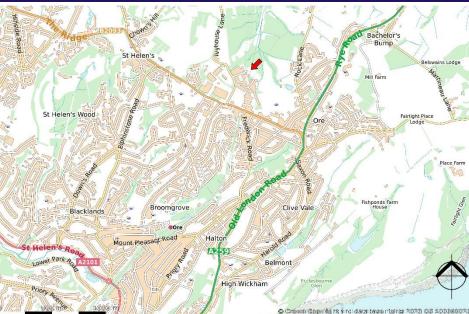

# **LOCATION**

Part of the Ivyhouse Lane industrial estate in Hastings, accessed at the end of Burgess Road, approximately 3 miles from the town centre with close proximity to both the A21 and A259. Hastings is a costal town, 70 miles from London, within East Sussex and approx. 12 miles from Rye and 16 miles from Eastbourne.