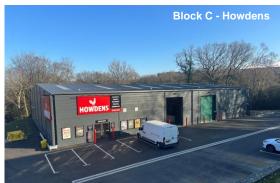

# **ACCOMMODATION**

January 2024

|                 | SQ FT                       | SQ M |
|-----------------|-----------------------------|------|
| Block A, Unit 1 | COMPLETE - PHASE ELECTRICAL |      |
| Block A, Unit 2 | 2,500                       | 232  |
| Block B, Unit 1 | EXCHANGED - SCREWFIX        |      |
| Block B, Unit 2 | 4,819                       | 448  |
| Block B, Unit 3 | 5,143                       | 478  |
| Block C         | COMPLETE - HOWDENS          |      |

|                 | SQ FT                       | SQ M |
|-----------------|-----------------------------|------|
| Block A, Unit 1 | COMPLETE – PHASE ELECTRICAL |      |
| Block A, Unit 2 | 2,500                       | 232  |
| Block B, Unit 1 | EXCHANGED - SCREWFIX        |      |
| Block B, Unit 2 | 4,819                       | 448  |
| Block B, Unit 3 | 5,143                       | 478  |
| Block C         | COMPLETE - HOWDENS          |      |