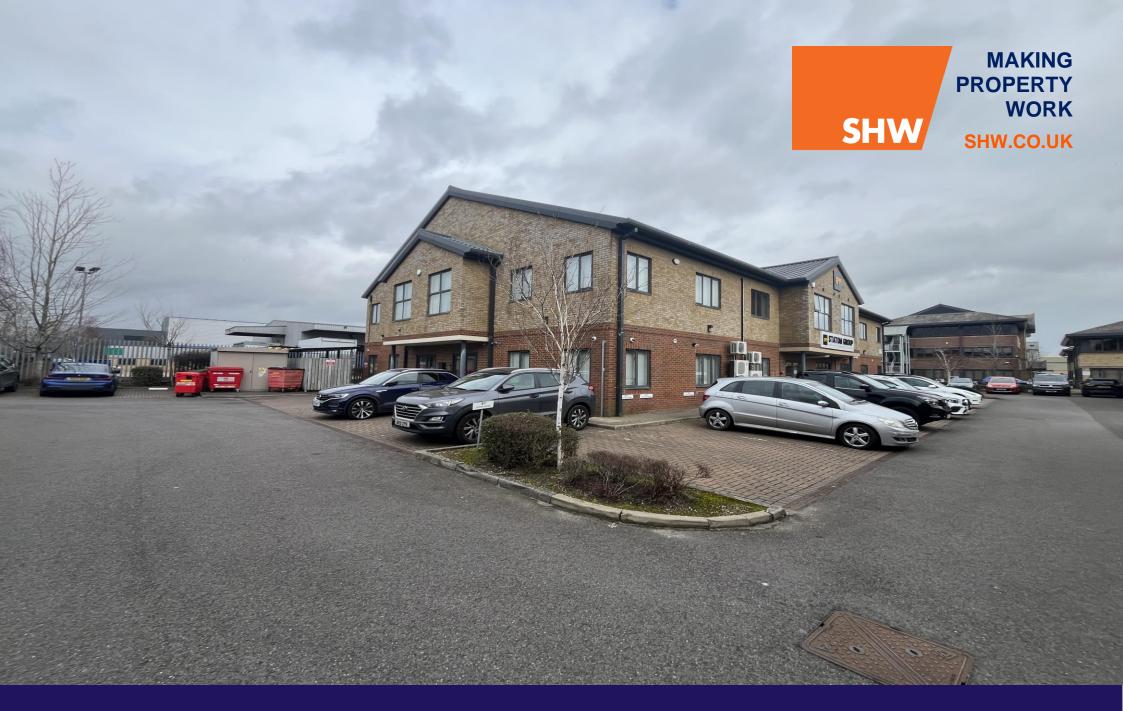

#### DESCRIPTION

A1 and A5 Windsor Place comprise two adjoining self-contained offices constructed in 2003. It is part of the popular Windsor Place office scheme and is fitted out to a high standard. There is a mix of open and partitioned office space located in a prominent position on the estate.

# LOCATION

Occupying a prominent position fronting Faraday Road in the heart of Manor Royal and on the Fastway rapid transport route. Gatwick Airport is approximately 2 miles to the north with J10 of the M23 some 1.5 miles distant.