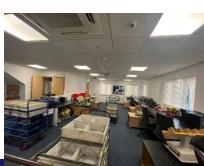

#### DESCRIPTION

A1 and A5 Windsor Place comprise two adjoining self-contained offices constructed in 2003. It is part of the popular Windsor Place office scheme and is fitted out to a high standard. There is a mix of open and partitioned office space located in a prominent position on the estate.

# **AMENITIES / OPPORTUNITY**

- Allocated car parking (12 spaces for the whole)
- Self-contained offices
- Potential to split
- WC accommodation
- Air conditioned
- Prominent location
- Available from July 11<sup>th</sup> 2024 as is.