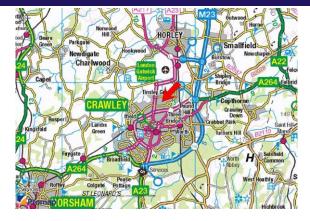

# LOCATION

Occupying a prominent position fronting Faraday Road in the heart of Manor Royal and on the Fastway rapid transport route. Gatwick Airport is approximately 2 miles to the north with J10 of the M23 some 1.5 miles distant.