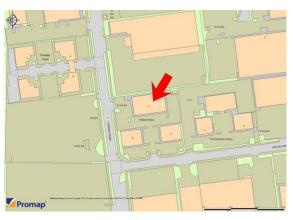

# LOCATION

Occupying a prominent position fronting Faraday Road in the heart of Manor Royal and on the Fastway rapid transport route. Gatwick Airport is approximately 2 miles to the north with J10 of the M23 some 1.5 miles distant.