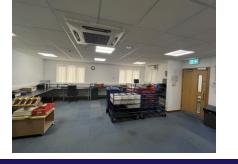

#### DESCRIPTION

A1 and A5 Windsor Place comprise two adjoining self-contained offices constructed in 2003. It is part of the popular Windsor Place office scheme and is fitted out to a high standard. There is a mix of open and partitioned office space located in a prominent position on the estate.

# **AMENITIES / OPPORTUNITY**

- Allocated car parking (12 spaces for the whole)
- Self-contained offices
- Potential to split
- WC accommodation
- Air conditioned
- Prominent location
- Available from July 11<sup>th</sup> 2024 as is.