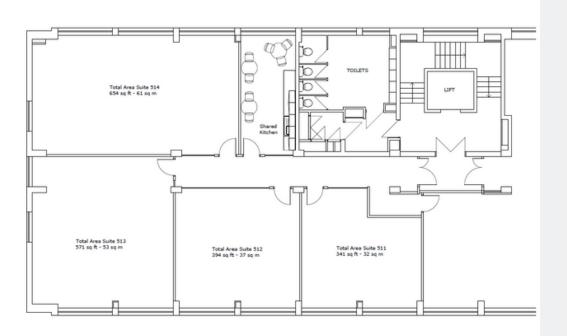

The 5th floor has been split into four suites.

MISREPRESENTATION ACT- The particulars contained in this brochure have been produced in good faith, are set out as a general guide and do not constitute the whole or part of any contract. All liability, negligence or otherwise, arising from the use these particulars is hereby excluded. Compiled October 2023.

### FLOOR AREAS

| Floor     | sq ft | sq m |
|-----------|-------|------|
| Suite 512 | 394   | 37   |
| Suite 513 | 571   | 53   |
| Suite 521 | 556   | 52   |
| Suite 522 | 396   | 37   |
| Total     | 1,917 | 178  |

1000 2000 3000 4000 5000 6000 7000 SCALE BAR ALL DIMENSIONS IN MILLIMETRES

Suite 511 to 514 - 5th Floor

LEWISCO.CO.UK 020 3940 5561