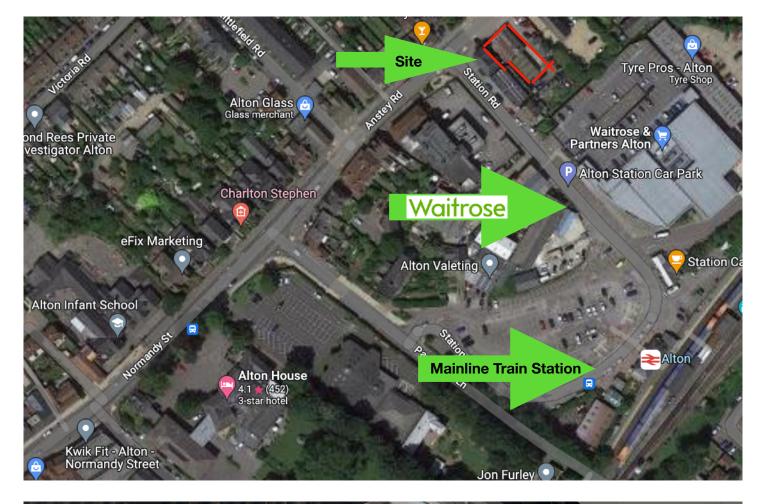

# The Anstey Road Garage

#### Location

Main Road (Anstey Road) at junction with Station Road

Behind main Waitrose store

Within 1 minute walk of Mainline Station

# STPP: Would suit commercial/mixed offering including hotel, drive-thru, gym, restaurant, retail or residential development

- Long established, prominent main road location fronting Anstey Road
- Situated at the busy junction with Station Road with passing traffic and school/ college pupils
- Mainline station 1 minute walk (London Waterloo 1 hour)
- Waitrose Supermarket just behind the site
- Main workshop with two additional separate units
- Site area totalling around 1/4 acre
- Suitable for development subject to planning.
- Alton is a prosperous and expanding town.