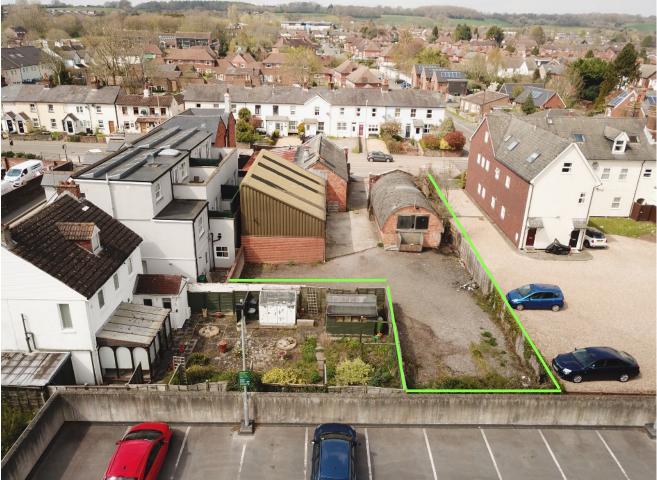

# STPP: Would suit commercial/mixed offering including hotel, drive-thru, gym, restaurant, retail or residential development

- Long established, prominent main road location fronting Anstey Road
- Situated at the busy junction with Station Road with passing traffic and school/ college pupils
- Mainline station 1 minute walk (London Waterloo 1 hour)
- Waitrose Supermarket just behind the site
- Main workshop with two additional separate units
- Site area totalling around 1/4 acre
- Suitable for development subject to planning.
- Alton is a prosperous and expanding town.

#### **Accommodation Grid**

| Main Unit               | 1806 sq ft | 167.8 sq m |
|-------------------------|------------|------------|
| Adjoining Rear Workshop | 760 sq ft  | 70.6 sq m  |
| Mezzanine Storage       | 420 sq ft  | 39 sq m    |
| Separate Unit           | 446 sq ft  | 41.4 sq m  |
| Total                   | 3432 sq ft | 318.8 sq m |