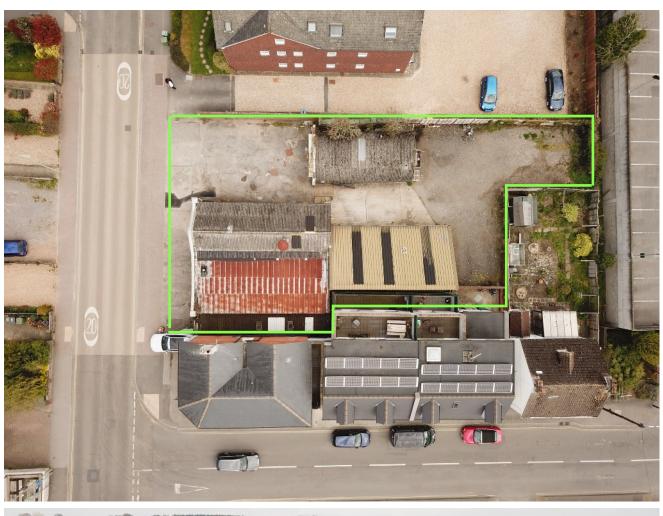

# STPP: Would suit commercial/mixed offering including hotel, drive-thru, gym, restaurant, retail or residential development

- Long established, prominent main road location fronting Anstey Road
- Situated at the busy junction with Station Road with passing traffic and school/ college pupils
- Mainline station 1 minute walk (London Waterloo 1 hour)
- Waitrose Supermarket just behind the site
- Main workshop with two additional separate units
- Site area totalling around 1/4 acre
- Suitable for development subject to planning.
- Alton is a prosperous and expanding town.

#### **Accommodation Grid**

| Main Unit               | 1806 sq ft | 167.8 sq m |
|-------------------------|------------|------------|
| Adjoining Rear Workshop | 760 sq ft  | 70.6 sq m  |
| Mezzanine Storage       | 420 sq ft  | 39 sq m    |
| Separate Unit           | 446 sq ft  | 41.4 sq m  |
| Total                   | 3432 sq ft | 318.8 sq m |