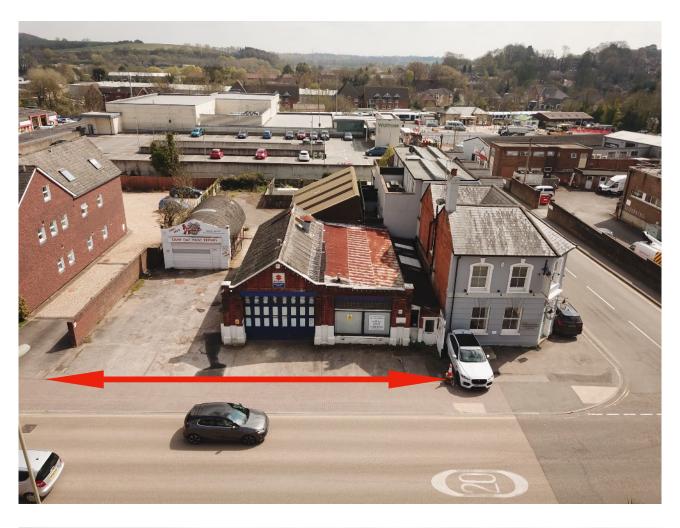

# The Anstey Road Garage

# Anstey Road, Alton, Hampshire GU34 2RD 3,432 Sq Ft / Industrial / Light Industrial

#### Location

Main Road (Anstey Road) at junction with Station Road

Behind main Waitrose store

Within 1 minute walk of Mainline Station