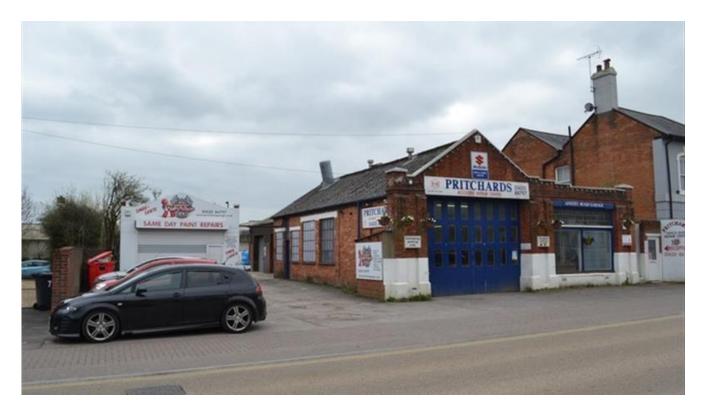

# The Anstey Road Garage

# Anstey Road, Alton, Hampshire GU34 2RD 3,432 Sq Ft / Industrial / Light Industrial

#### Location

Main Road (Anstey Road) at junction with Station Road

Behind main Waitrose store

Within 1 minute walk of Mainline Station