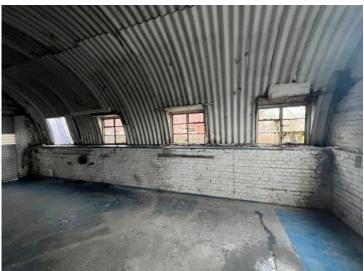

## 3,432 sq ft COMMERCIAL GARAGE PREMISES

#### **Accommodation Grid**

| Main Unit               | 1806 sq ft | 167.8 sq m |
|-------------------------|------------|------------|
| Adjoining Rear Workshop | 760 sq ft  | 70.6 sq m  |
| Mezzanine Storage       | 420 sq ft  | 39 sq m    |
| Separate Unit           | 446 sq ft  | 41.4 sq m  |
| Total                   | 3432 sq ft | 318.8 sq m |