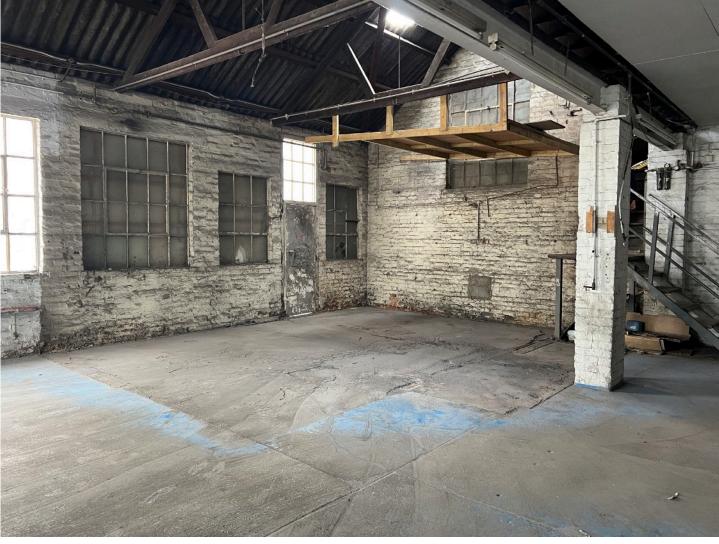

## 3,432 sq ft COMMERCIAL GARAGE PREMISES

#### **Accommodation Grid**

| Main Unit               | 1806 sq ft | 167.8 sq m |
|-------------------------|------------|------------|
| Adjoining Rear Workshop | 760 sq ft  | 70.6 sq m  |
| Mezzanine Storage       | 420 sq ft  | 39 sq m    |
| Separate Unit           | 446 sq ft  | 41.4 sq m  |
| Total                   | 3432 sq ft | 318.8 sq m |