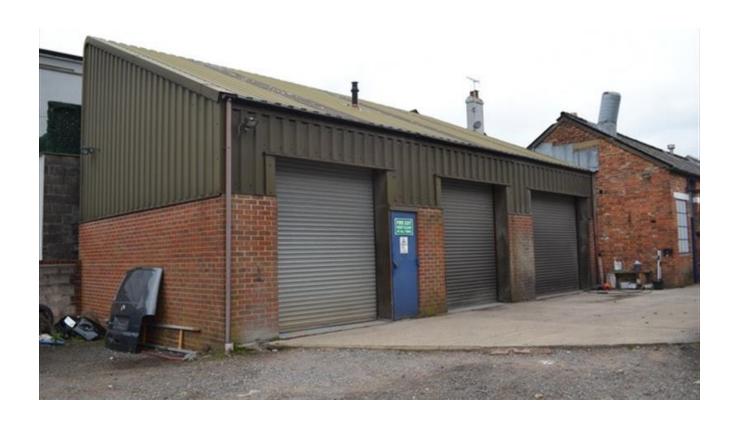

#### **Accommodation Grid**

| Main Unit               | 1806 sq ft | 167.8 sq m |
|-------------------------|------------|------------|
| Adjoining Rear Workshop | 760 sq ft  | 70.6 sq m  |
| Mezzanine Storage       | 420 sq ft  | 39 sq m    |
| Separate Unit           | 446 sq ft  | 41.4 sq m  |
| Total                   | 3432 sq ft | 318.8 sq m |