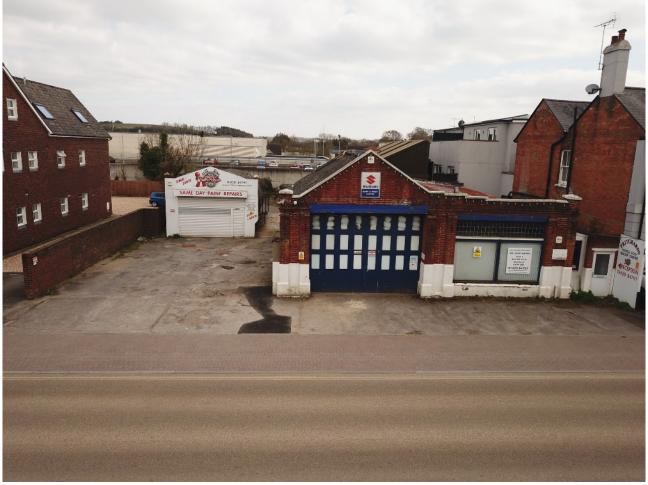

# The Anstey Road Garage

# Anstey Road, Alton, Hampshire GU34 2RD 3,432 Sq Ft / Industrial / Light Industrial

#### Location

Main Road (Anstey Road) at junction with Station Road

Behind main Waitrose store

Within 1 minute walk of Mainline Station