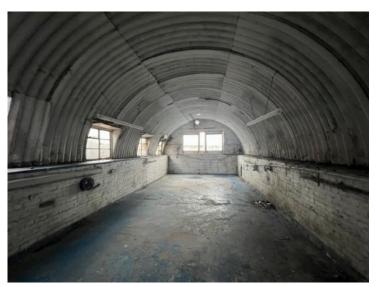

## 3,432 sq ft COMMERCIAL GARAGE PREMISES

#### **Accommodation Grid**

| Main Unit               | 1806 sq ft | 167.8 sq m |
|-------------------------|------------|------------|
| Adjoining Rear Workshop | 760 sq ft  | 70.6 sq m  |
| Mezzanine Storage       | 420 sq ft  | 39 sq m    |
| Separate Unit           | 446 sq ft  | 41.4 sq m  |
| Total                   | 3432 sq ft | 318.8 sq m |