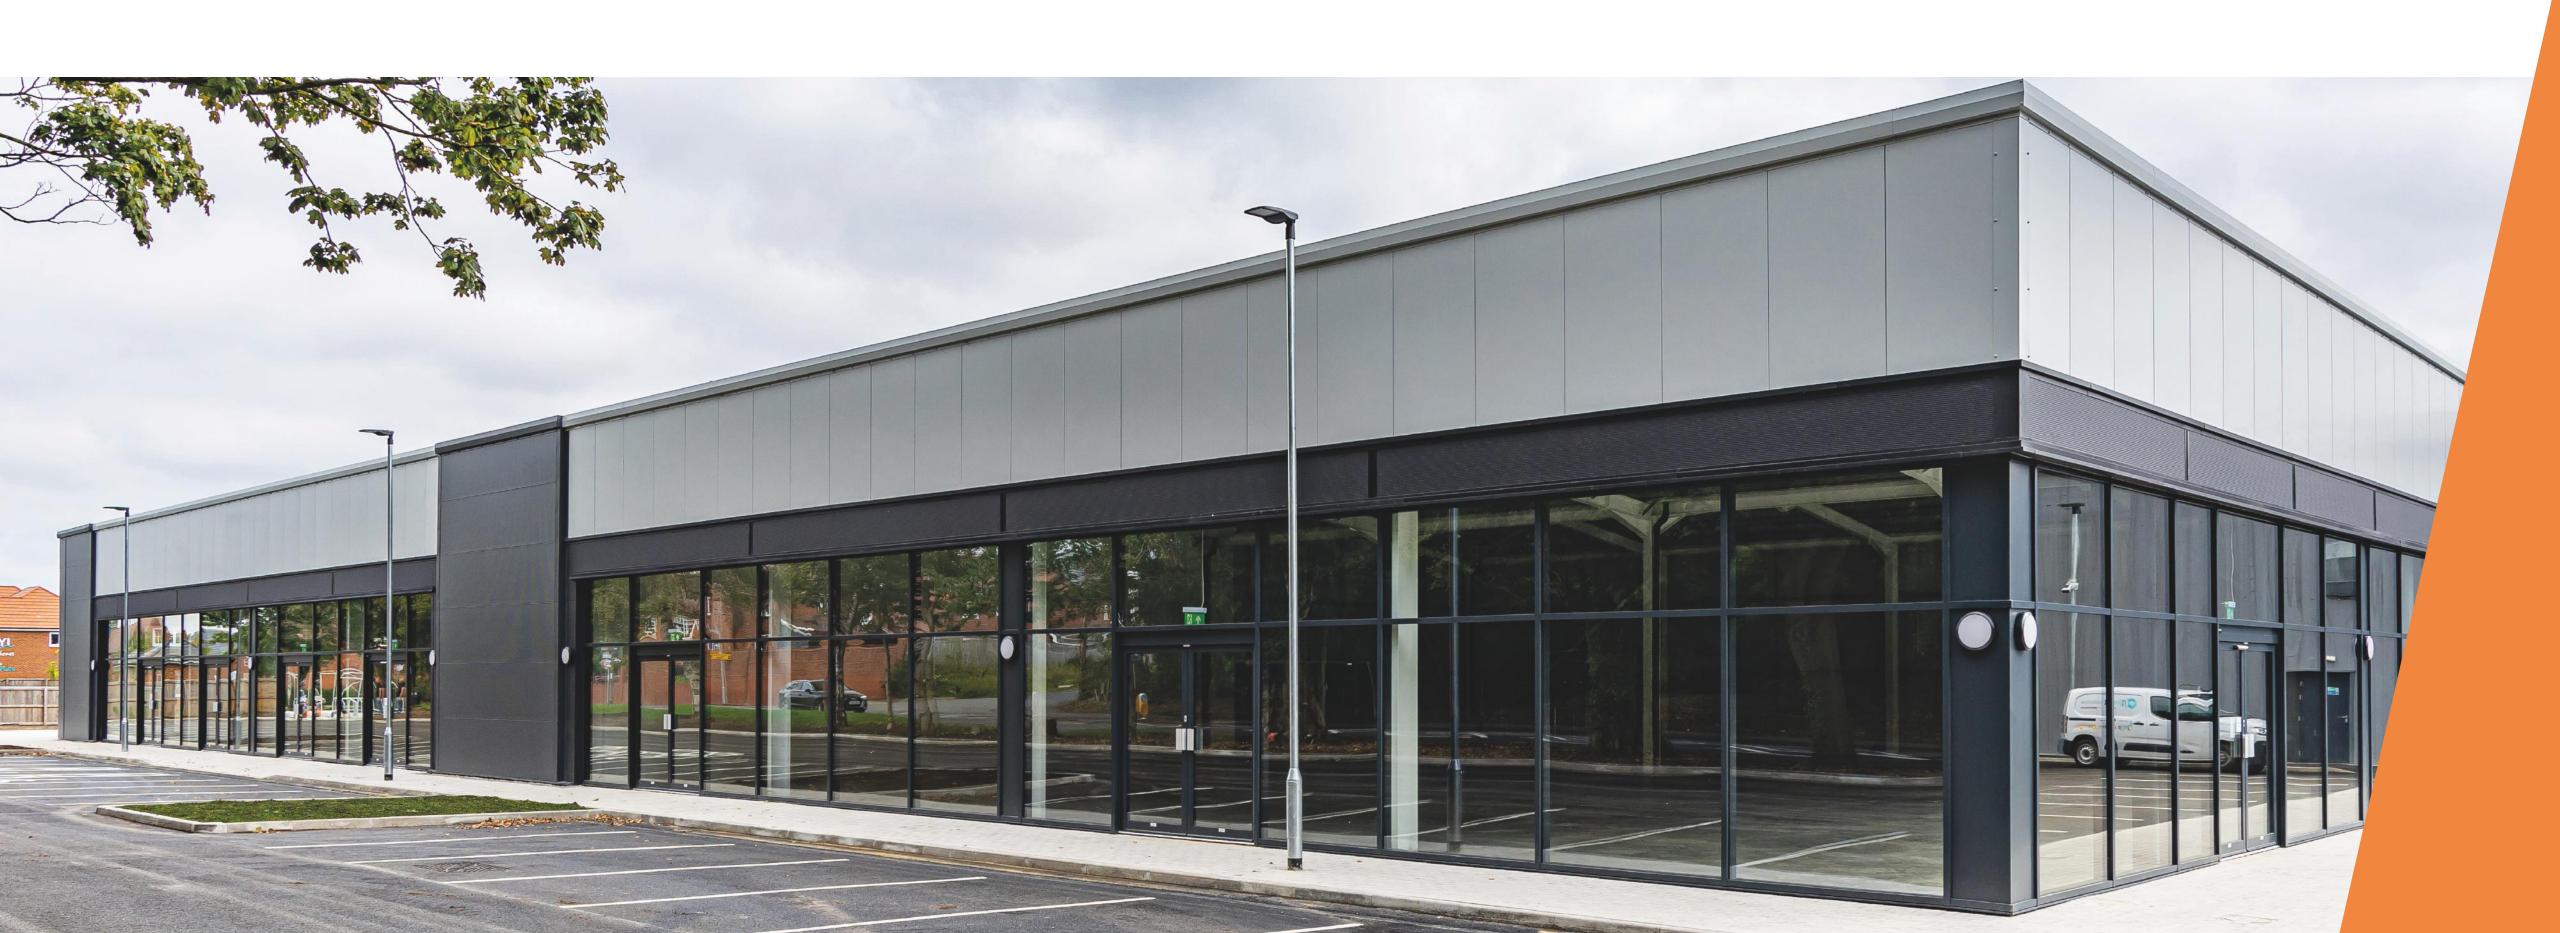

BRAND NEW RETAIL UNITS

# 

FROM 1,722 SQ FT - 6,200 SQ FT IMMEDIATELY AVAILABLE

WINNINGTON, NORTHWICH CW8 4FT

# WELCOME

Winnington Business park is a significant new business park for Northwich. It is now home to three new retail units from 1,722 sq ft - 6,200 sq ft.

Each unit benefits from a user-centric design and proximity to the main road which provides easy access to Northwich town centre, the M6 and the M56.