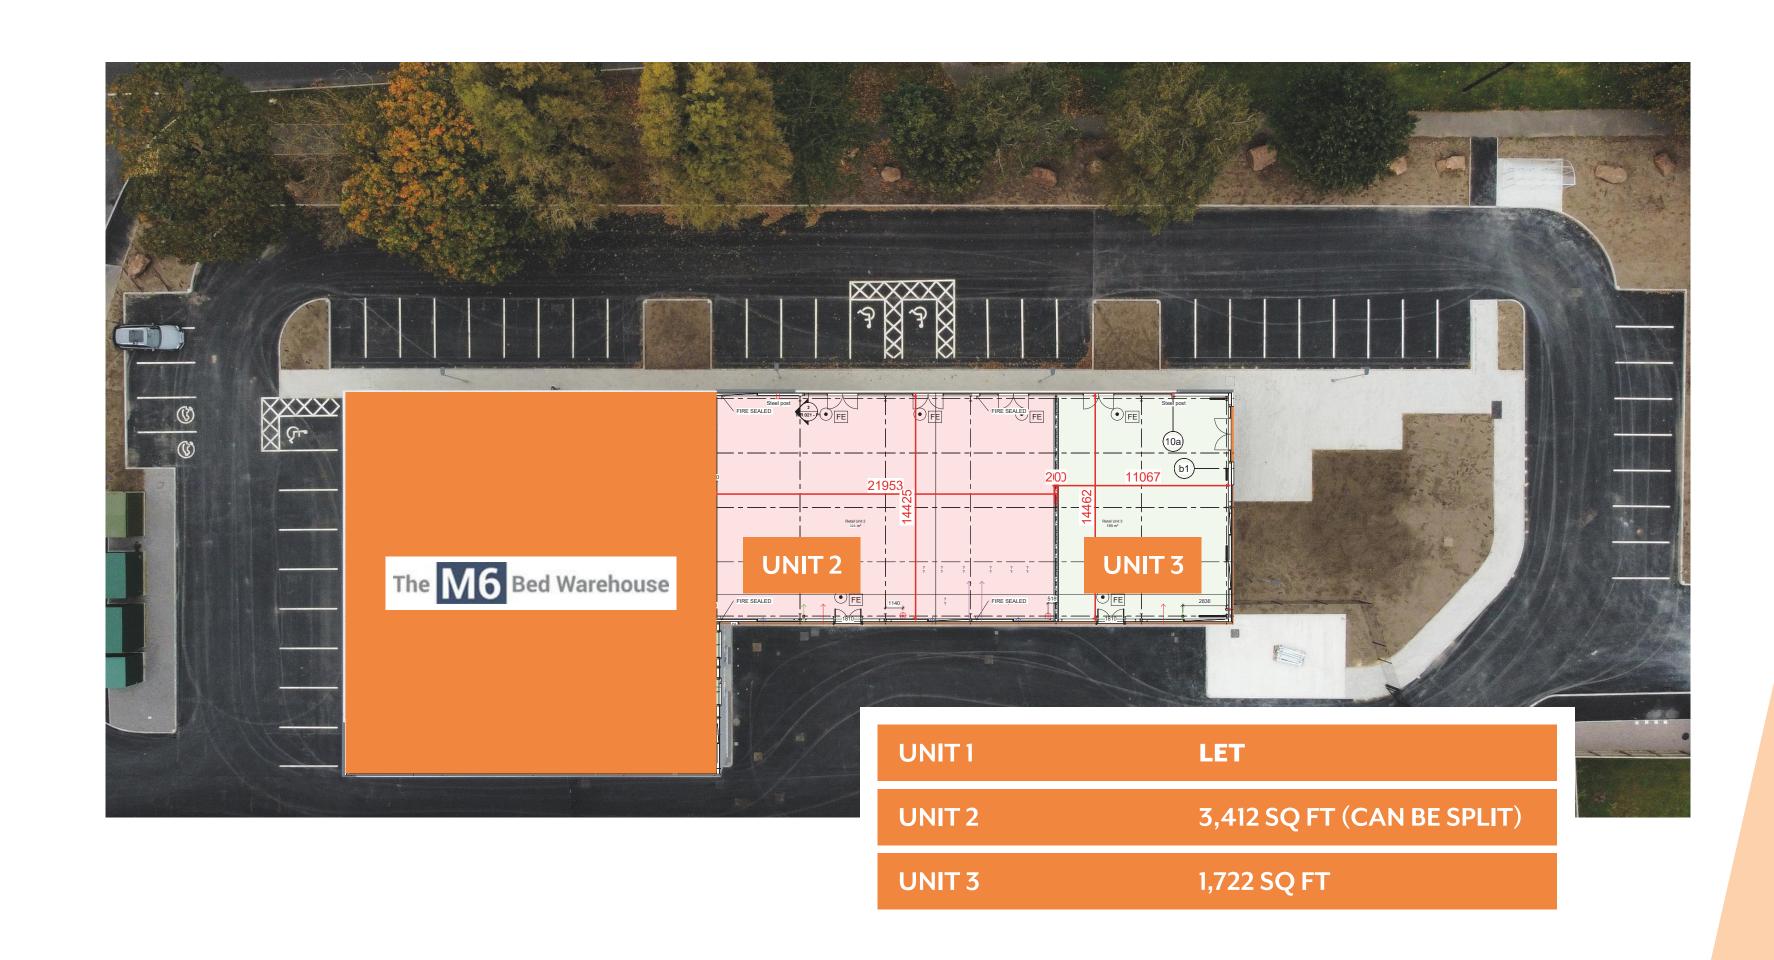

# 

FROM 1,722 SQ FT - 6,200 SQ FT IMMEDIATELY AVAILABLE

WINNINGTON, NORTHWICH CW8 4FT

# WELCOME

Winnington Business park is a significant new business park for Northwich. It is now home to three new retail units from 1,722 sq ft - 6,200 sq ft.

Each unit benefits from a user-centric design and proximity to the main road which provides easy access to Northwich town centre, the M6 and the M56.

# SPECIFICATION

Winnington Business Park is home to three retail units, with the possibility of splitting one of those units in half to create four units in total.

- Available immediately
- Ready-made customer base
- 60 car parking spaces
- F EV charging points
- Prominence to main road
- Landscaped surroundings
- Glazed frontage
- Proximity to Northwich town centre
- Easy access to M6 and M56