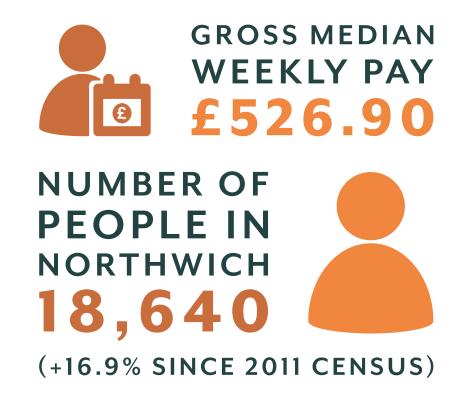

## LOCAL INVESTMENT

NORTHWICH POPULATION GROWING MORE THAN TWICE AS FAST AS THE SURROUNDING LOCAL AUTHORITY