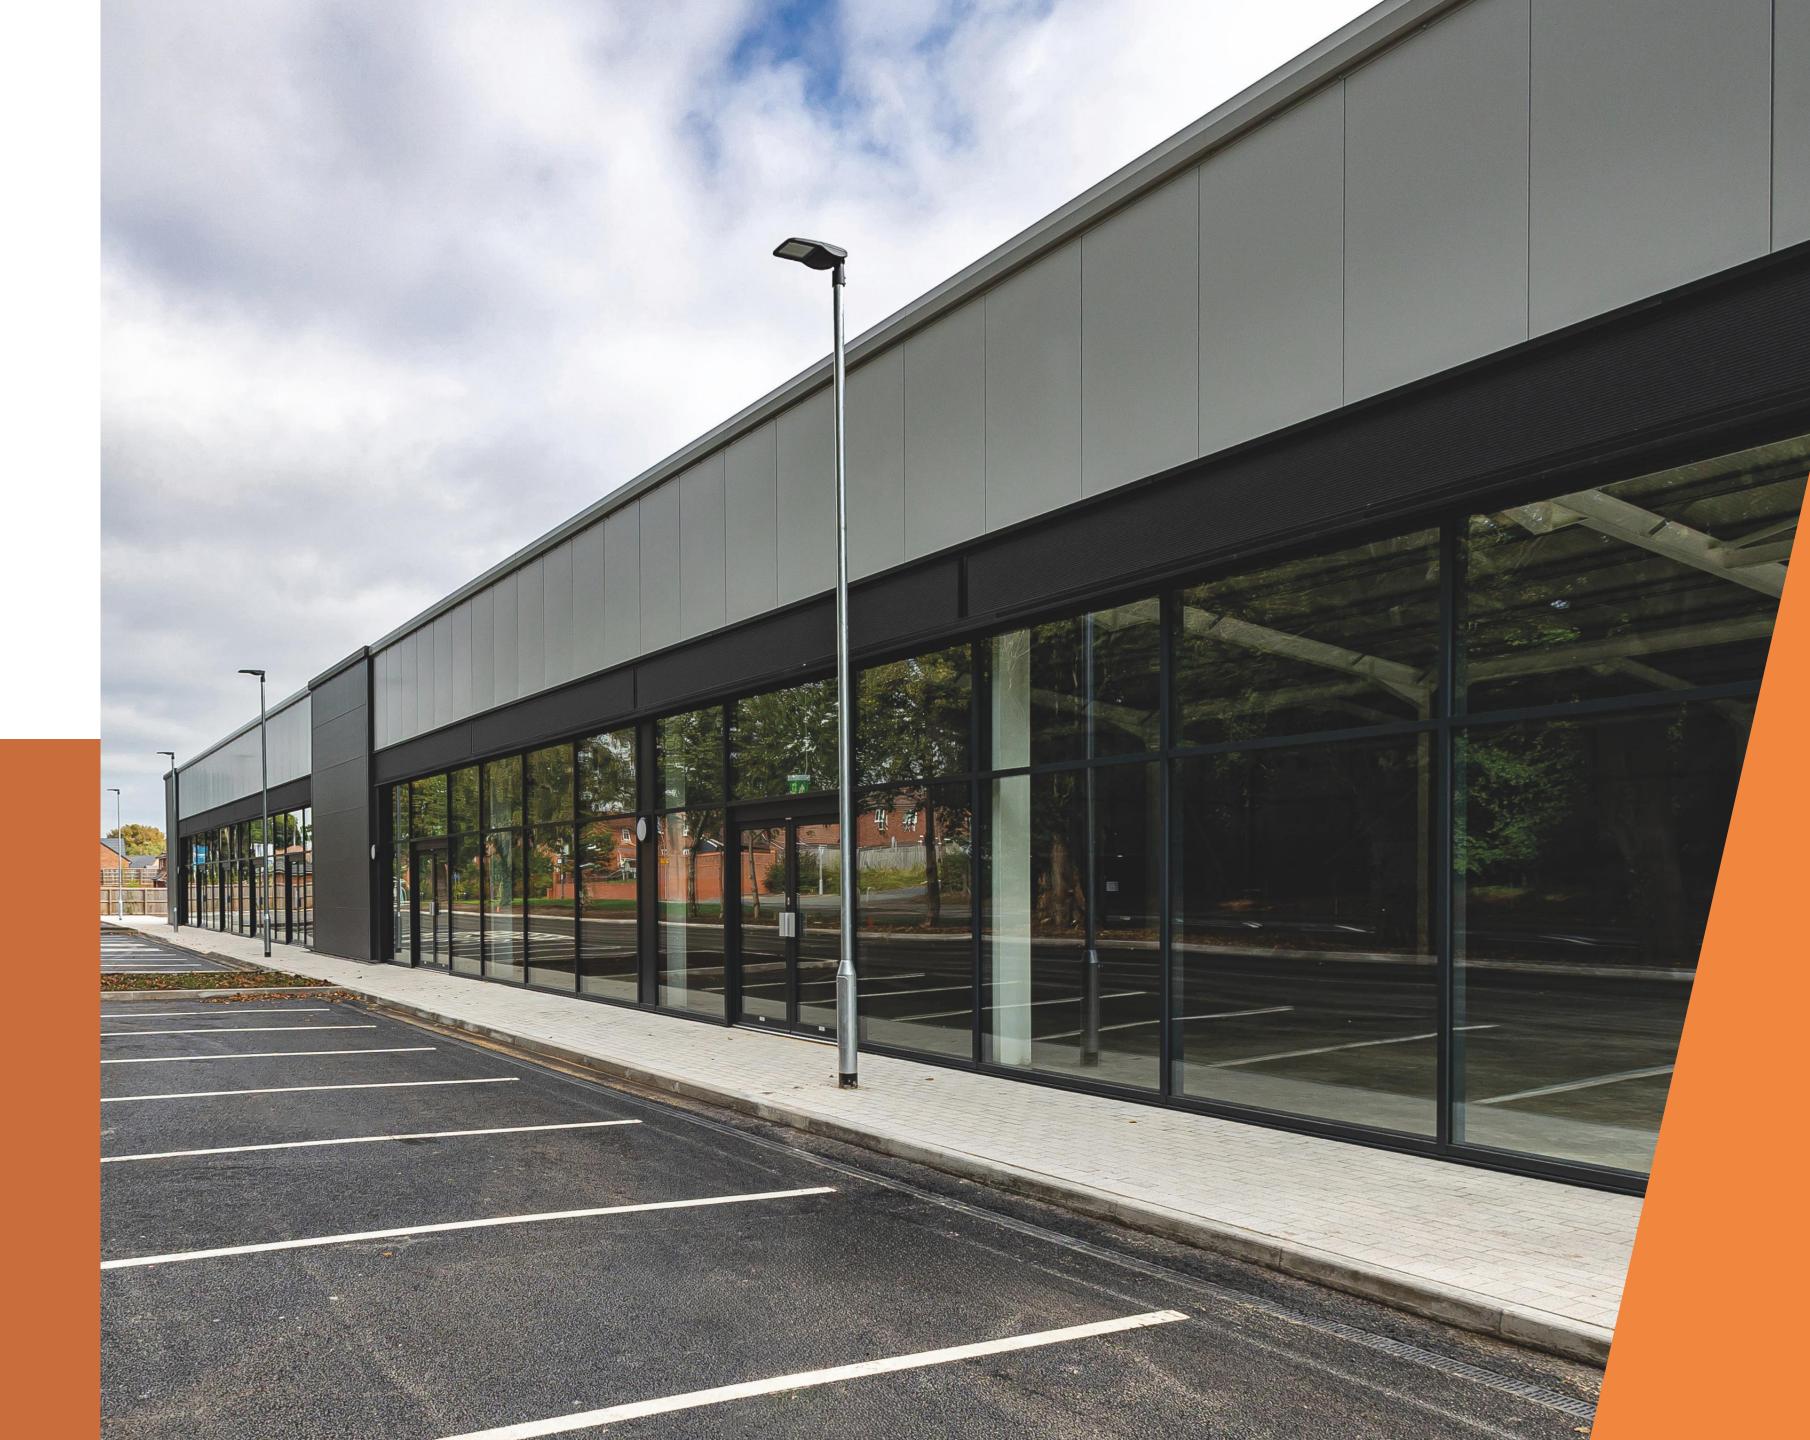

# WELCOME

Winnington Business park is a significant new business park for Northwich. It is now home to three new retail units from 1,722 sq ft - 6,200 sq ft.

Each unit benefits from a user-centric design and proximity to the main road which provides easy access to Northwich town centre, the M6 and the M56.

# SPECIFICATION

Winnington Business Park is home to three retail units, with the possibility of splitting one of those units in half to create four units in total.

- Available immediately
- Ready-made customer base
- 60 car parking spaces
- F EV charging points
- Prominence to main road
- Landscaped surroundings
- Glazed frontage
- Proximity to Northwich town centre
- Easy access to M6 and M56