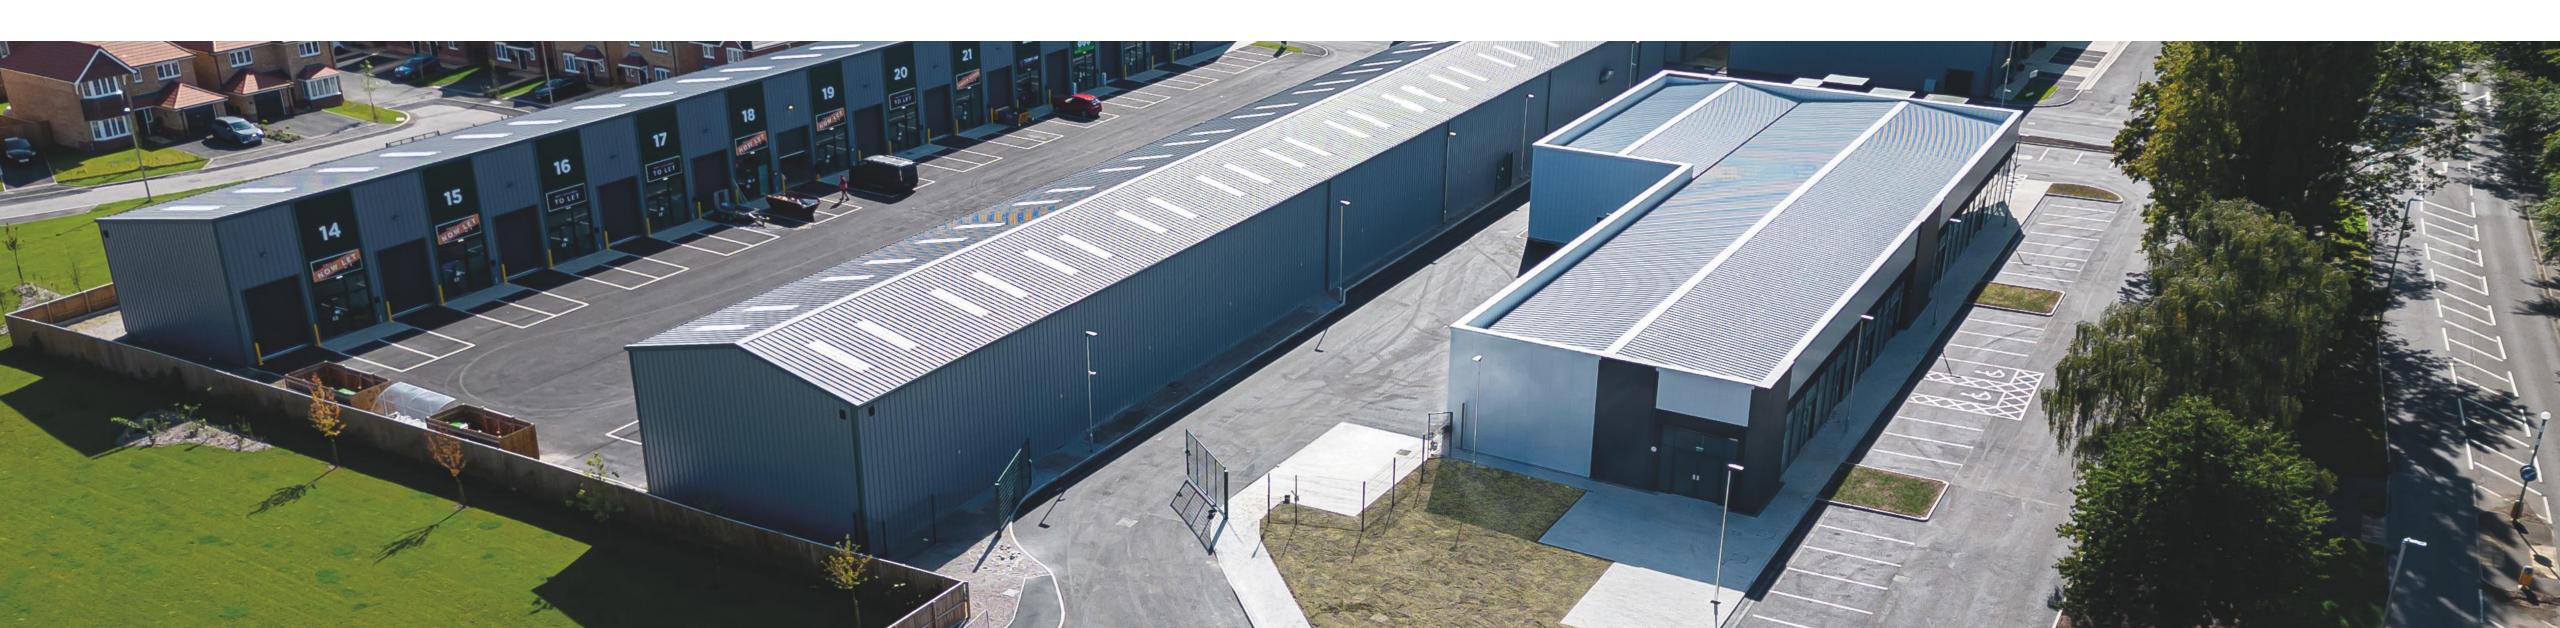

# WELCOME

Winnington Business park is a significant new business park for Northwich. It is now home to three new retail units from 1,722 sq ft - 6,200 sq ft.

Each unit benefits from a user-centric design and proximity to the main road which provides easy access to Northwich town centre, the M6 and the M56.

# SPECIFICATION

Winnington Business Park is home to three retail units, with the possibility of splitting one of those units in half to create four units in total.

- Available immediately
- Ready-made customer base
- 60 car parking spaces
- F EV charging points
- Prominence to main road
- Landscaped surroundings
- Glazed frontage
- Proximity to Northwich town centre
- Easy access to M6 and M56