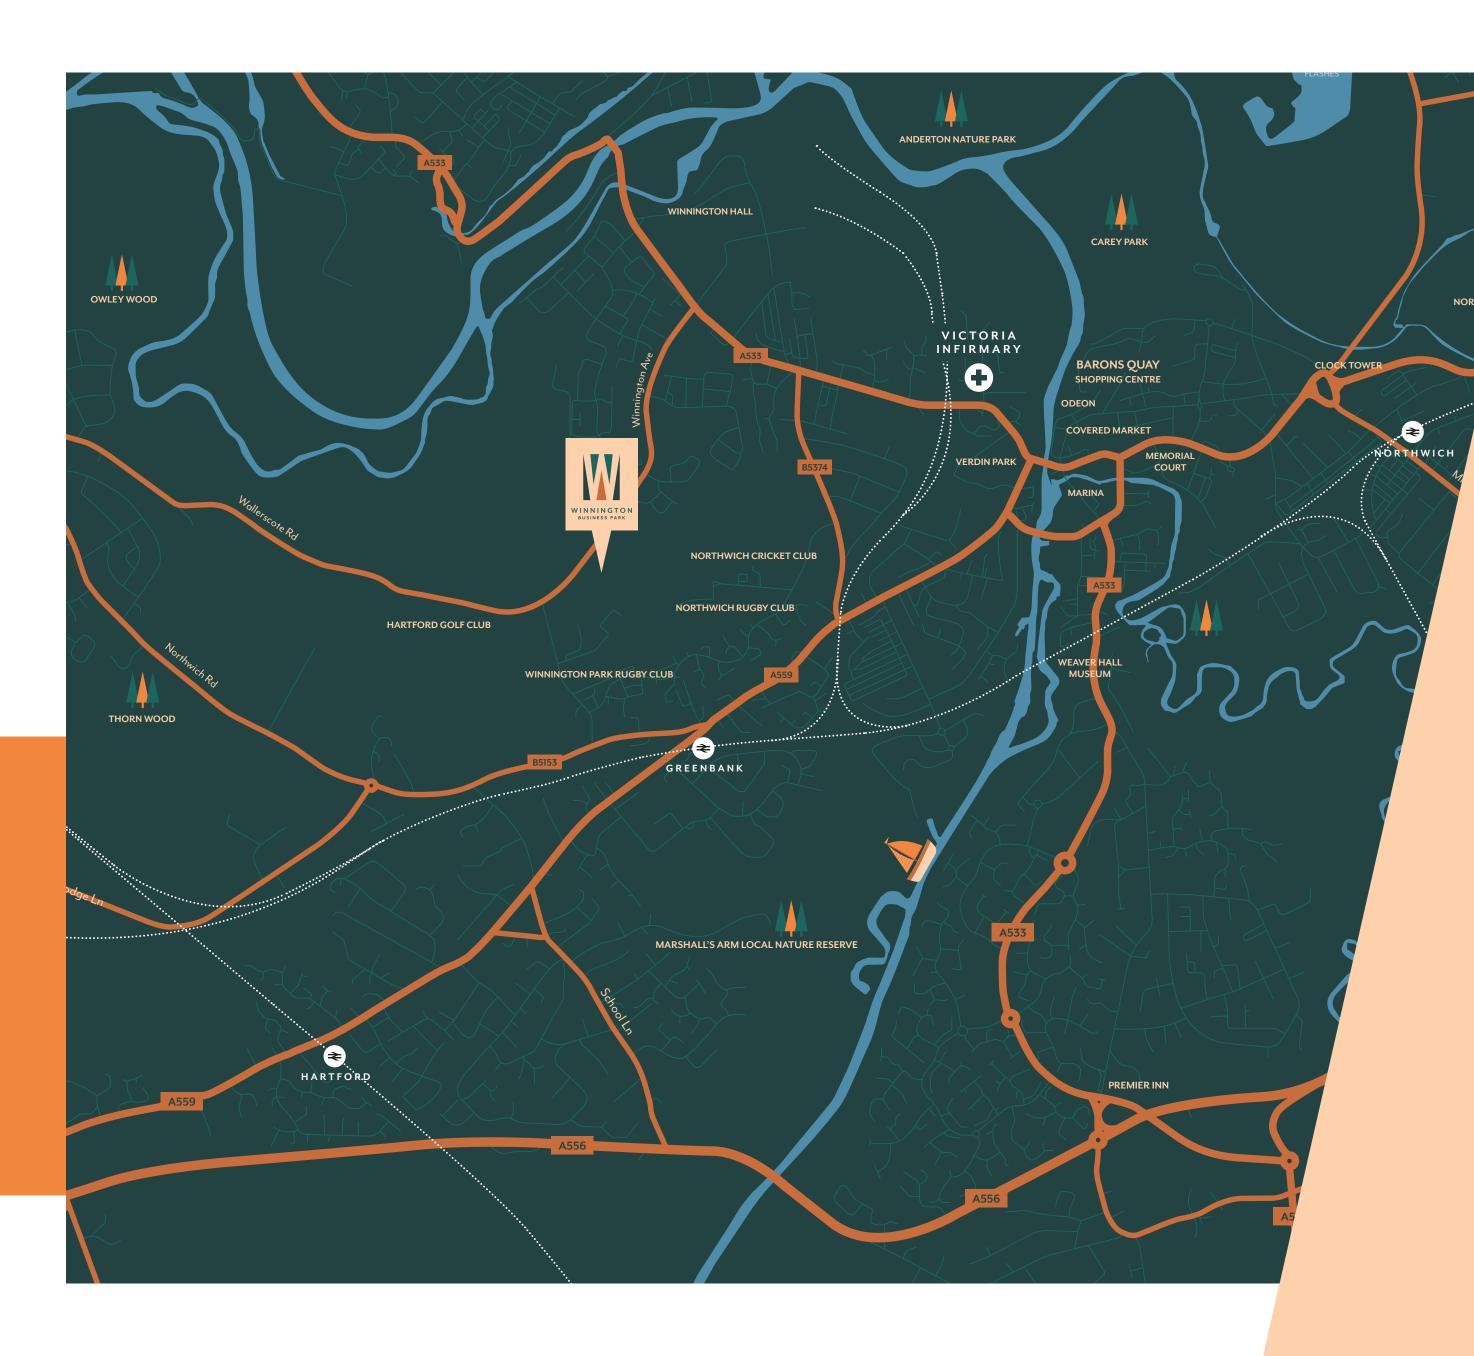

# LOCATION

A significant new business park for Northwich amidst an area of substantial urban regeneration and development.

NORTHWICH TOWN CENTRE

5 minute drive

MOTORWAY

15 minute drive

M 5 6 MOTORWAY

10 minute drive

NORTHWICH STATION

12 minute drive

WINNINGTON URBAN VILLAGE

2 minute drive

WARRINGTON

31 minute drive

CHESTER 41 minute drive

## CATCHMENT POPULATION

357,200 catchment population in Cheshire West and Chester

7,100 vehicles in 12-hour weekday period

8,200 vehicles in 24-hour weekday period

Source 1: 2021 Census Data. Source 2: Prime Transport Traffic Report