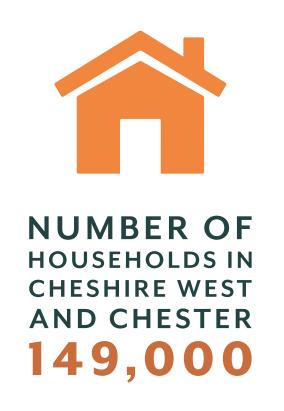

## CATCHMENT POPULATION

357,200 catchment population in Cheshire West and Chester

7,100 vehicles in 12-hour weekday period

8,200 vehicles in 24-hour weekday period

Source 1: 2021 Census Data. Source 2: Prime Transport Traffic Report