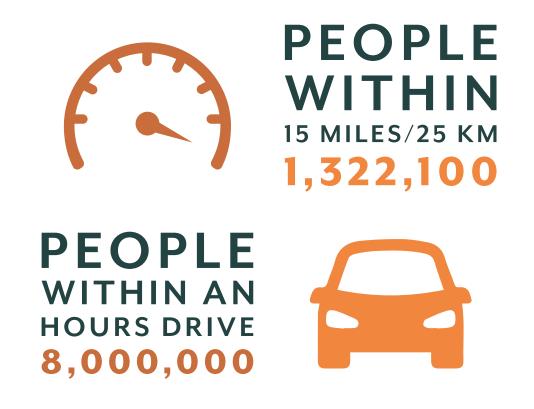

## CATCHMENT POPULATION

357,200 catchment population in Cheshire West and Chester

7,100 vehicles in 12-hour weekday period

8,200 vehicles in 24-hour weekday period

Source 1: 2021 Census Data. Source 2: Prime Transport Traffic Report