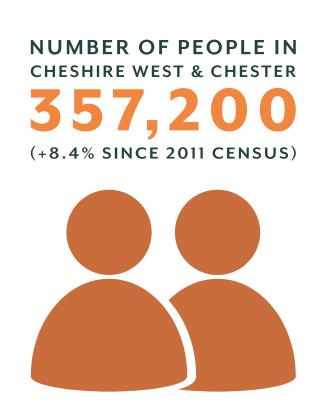

## CATCHMENT POPULATION

357,200 catchment population in Cheshire West and Chester

7,100 vehicles in 12-hour weekday period

8,200 vehicles in 24-hour weekday period

Source 1: 2021 Census Data. Source 2: Prime Transport Traffic Report