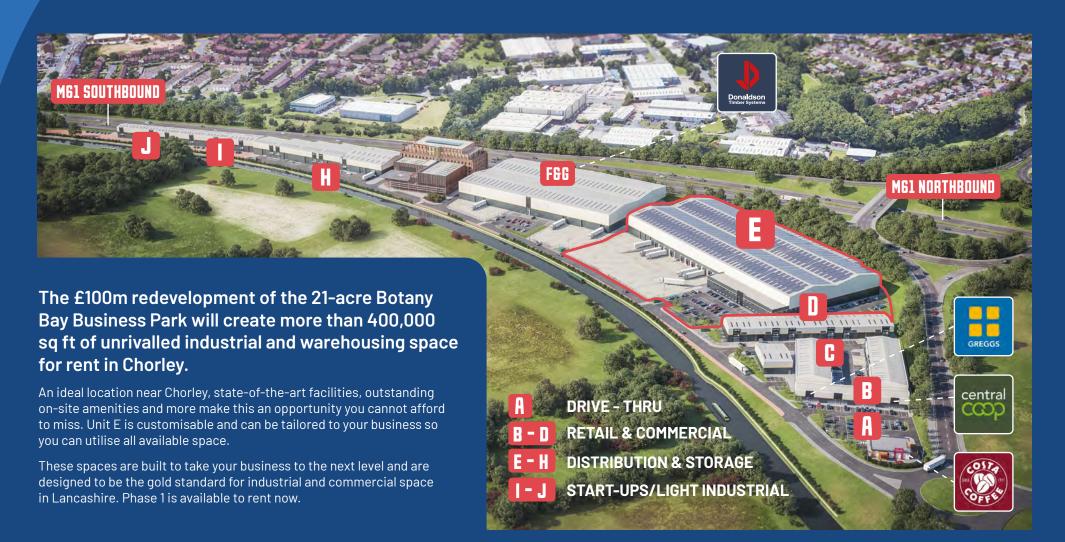

### UNIT E TO LET

BOTANY
BAY BUSINESS
PARK

158,360 SQ FT OF INDUSTRIAL & LOGISTICS SPACE WITH 60M YARD

**AVAILABLE TO LET NOW** 

CANAL MILL, BOTANY BROW, CHORLEY, PR6 9AF



# WELCOME TO BOTANY BAY BUSINESS PARK





## TAP INTO THE TALENT POOL

CHORLEY POPULATION 117,900

16-64 | 61.4%

Population age

**75.4%** Employment rate

PRESTON POPULATION

147,600

16-64 | 65.3% 64.1%

Population age

Employment rate

BOLTON POPULATION

296,000

16-64 | 61.3%

Population age

**Employment rate** 

69.1%



#### AN UNRIVALLED LOCATION

56.5% of the population can be reached within a 4.5 hour HGV drive time. With the M61(jct. 8) on your doorstep and within close proximity of other major transport links, you'll be based at the core of the nations motorway network.

Population (2023)

60M 50M 40M 30M 20M 10M 0

| Drive Times             | Miles | Time    |
|-------------------------|-------|---------|
| Manchester              | 25    | 36 mins |
| Liverpool               | 39    | 66 mins |
| Preston