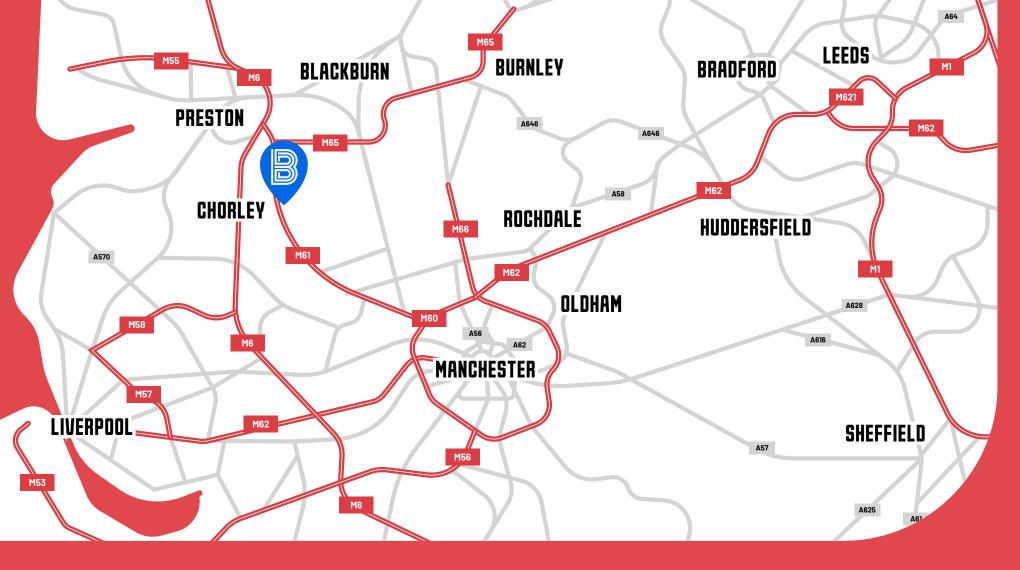

#### AN UNRIVALLED LOCATION

56.5% of the population can be reached within a 4.5 hour HGV drive time. With the M61(jct. 8) on your doorstep and within close proximity of other major transport links, you'll be based at the core of the nations motorway network.