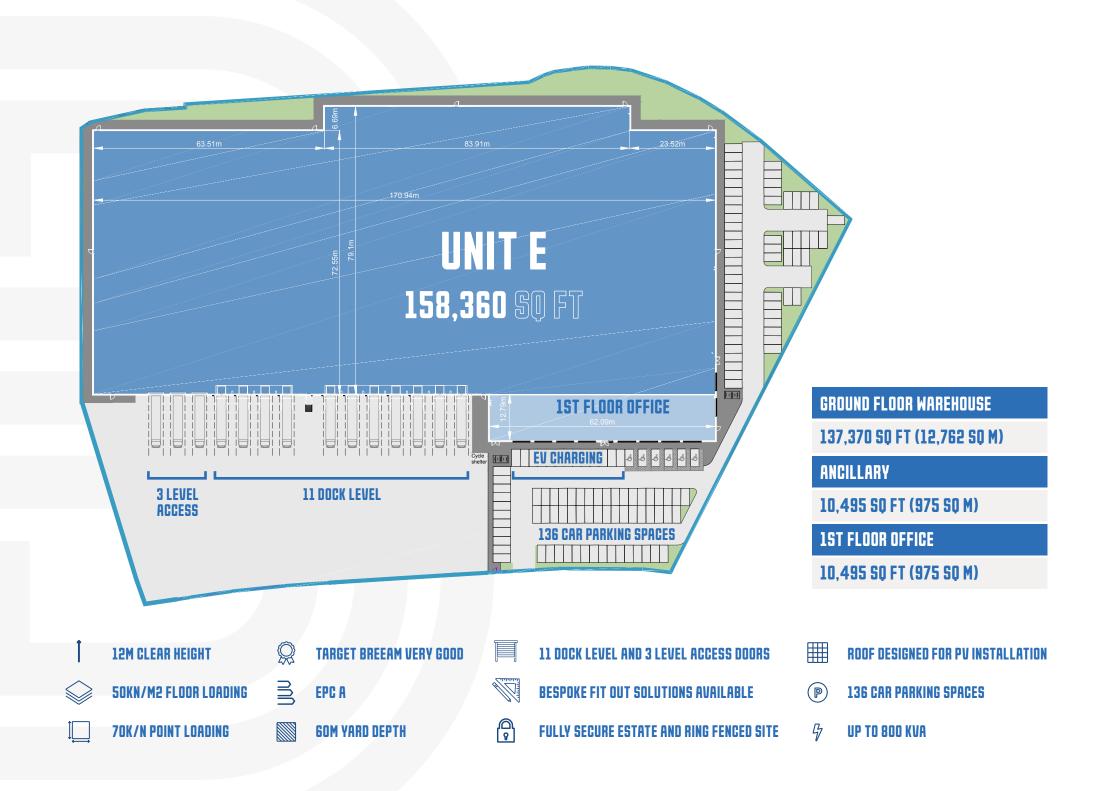

### UNIT E TO LET

BOTANY
BAY BUSINESS
PARK

158,360 SQ FT OF INDUSTRIAL & LOGISTICS SPACE WITH 60M YARD

**AVAILABLE TO LET NOW** 

CANAL MILL, BOTANY BROW, CHORLEY, PR6 9AF