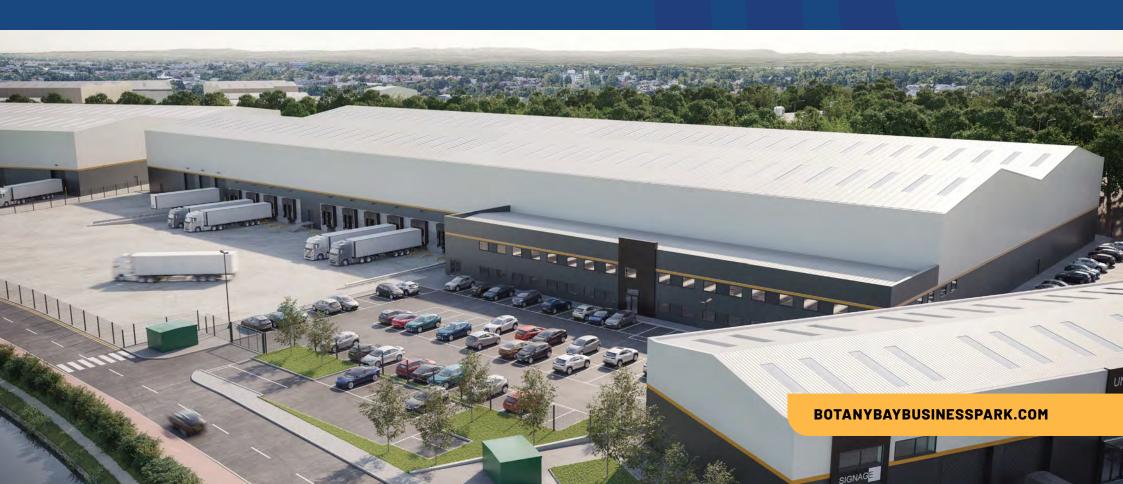

### UNIT E TO LET

BOTANY
BAY BUSINESS
PARK

158,360 SQ FT OF INDUSTRIAL & LOGISTICS SPACE WITH 60M YARD

**AVAILABLE TO LET NOW** 

CANAL MILL, BOTANY BROW, CHORLEY, PR6 9AF

# WELCOME TO BOTANY BAY BUSINESS PARK