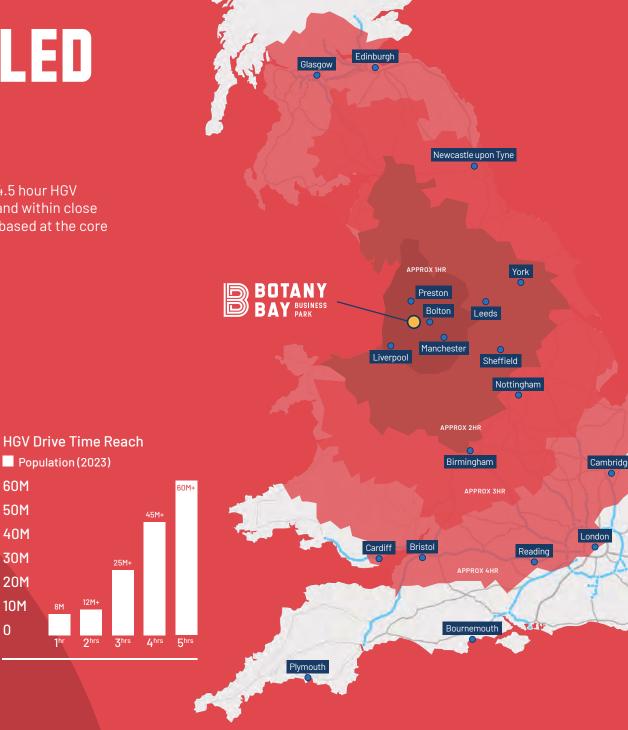

#### AN UNRIVALLED LOCATION

56.5% of the population can be reached within a 4.5 hour HGV drive time. With the M61(jct. 8) on your doorstep and within close proximity of other major transport links, you'll be based at the core of the nations motorway network.

Population (2023)

60M 50M 40M 30M 20M 10M 0

| Drive Times             | Miles | Time    |
|-------------------------|-------|---------|
| Manchester              | 25    | 36 mins |
| Liverpool               | 39    | 66 mins |
| Preston                 | 10    | 20 mins |
| Birmingham              | 109   | 2 hours |
| Leeds                   | 60    | 60 mins |
| London                  | 222   | 4 hours |
| Liverpool Port 🎄        | 39    | 45 mins |
| Manchester Airport 🛪    | 33    | 40 mins |
| Liverpool Airport 🛪     | 47    | 45 mins |
| East Midlands Airport 🛪 | 128   | 2 hours |